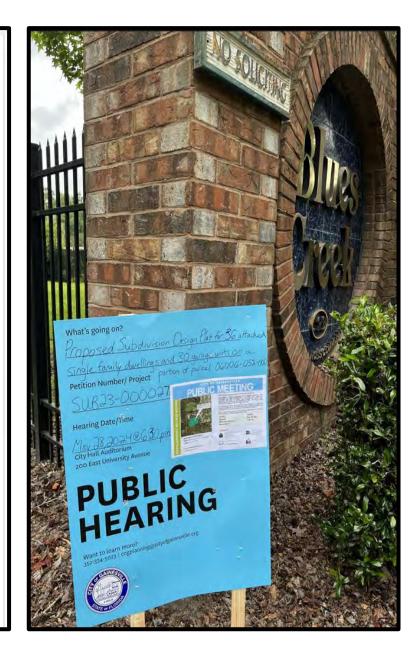

# PUBLIC MEETING

Application ID: SUB23-000027

Name: Blues Creek Unit 5 — Design Plat

Lot Size: +/- 4.19 acres

Contact: Phimetto Lewis (Planner III)

lewispd@cityofgainesville.org

WHAT: Public meeting to discuss a subdivision application.

SUB23-000027 - Proposed development of a residential subdivision with stormwater and utility improvements. The design plat includes 36 residential lots and 30 garage lots, totaling 66 platted lots. Approximately 4.19 acres in size, located in the 7000 – 8000 Block of NW 57<sup>th</sup> Drive on a portion of tax parcel 06006-052-000.

#### WHERE:

City Hall 200 E University Ave Gainesville, FL

### WHEN:

May 28, 2024 6:30 pm