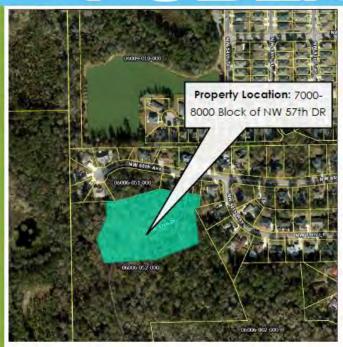

### Design Plat Review

**Location:** 7000 – 8000 Block of NW 57<sup>th</sup> Drive

**Parcel Number:** 06006-052-000

**Current Use:** Vacant

Property Size: 4.19 +/- acres

Land Use Designation(s): Planned Use District (PUD)

SUB23-000027 - Proposed development of a residential subdivision with stormwater and utility improvements. The design plat includes 36 residential lots and 30 garage lots, totaling 66 platted lots. Approximately 4.19 acres in size, located in the 7000 – 8000 Block of NW 57<sup>th</sup> Drive on a portion of tax parcel 06006-052-000.