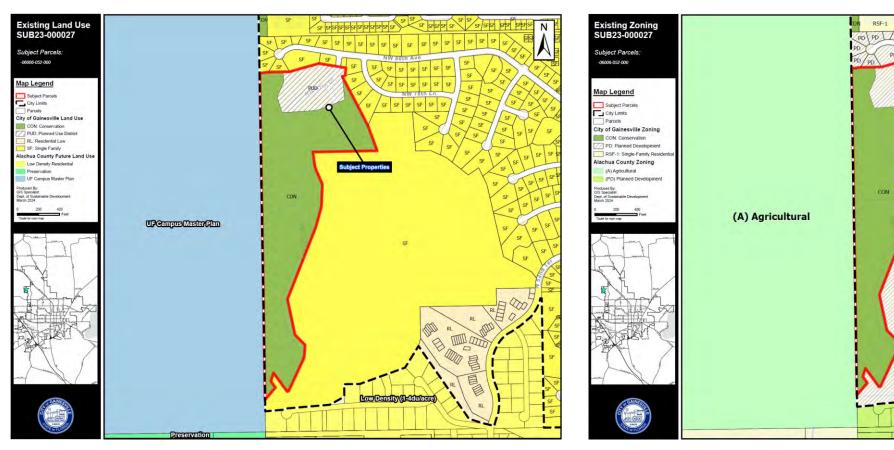

# Existing Land Use and Existing Zoning

Land Use Zoning

### Design Plat Review

**Location:** 7000 – 8000 Block of NW 57<sup>th</sup> Drive

**Parcel Number:** 06006-052-000

**Current Use:** Vacant

Property Size: 4.19 +/- acres

Land Use Designation(s): Planned Use District (PUD)

**Zoning Designation(s):** Planned Development (PD)

**Gross Density (Lots per gross acre): 15.7** 

**Total Number of Lots: 66** 

**Request:** Request for design plat approval for a 36-lot platted residential subdivision on approximately 4.19 +/- acres.