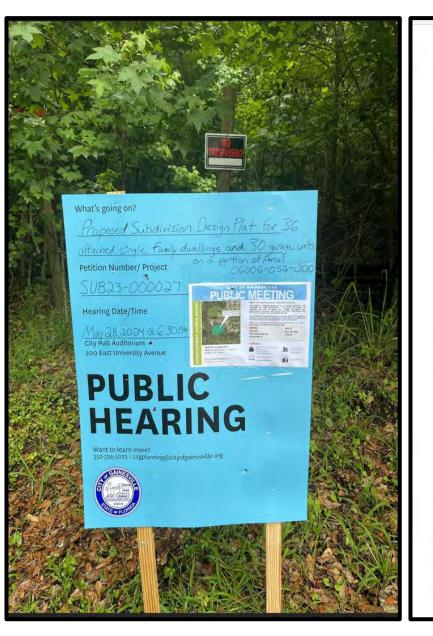

# PUBLIC MEETING

Application ID: SUB23-000027

Name: Blues Creek Unit 5 — Design Plat

Lot Size: +/- 4.19 acres

Contact: Phimetto Lewis (Planner III)

lewispd@cityofgainesville.org

WHAT: Public meeting to discuss a subdivision application.

WHY: You are being notified because the development is on or near a property you own or lease and we want your input.

#### WHERE:

City Hall 200 E University Ave Gainesville, FL

### WHEN:

May 28, 2024 6:30 pm