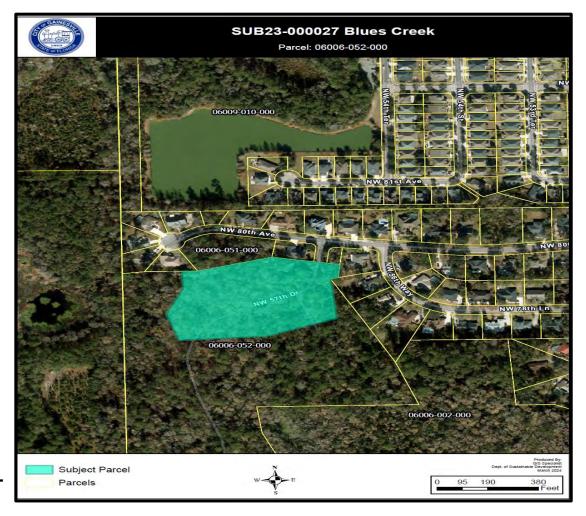

### Design Plat Review

**Location:** 7000 – 8000 Block of NW 57<sup>th</sup> Drive

**Parcel Number:** 06006-052-000

**Current Use:** Vacant

Property Size: 4.19 +/- acres

Land Use Designation(s): Planned Use District (PUD)

**Zoning Designation(s):** Planned Development (PD)

**Gross Density (Lots per gross acre): 15.7** 

**Total Number of Lots: 66** 

**Request:** Request for design plat approval for a 36-lot platted residential subdivision on approximately 4.19 +/- acres.

SUB23-000027 - Proposed development of a residential subdivision with stormwater and utility improvements. The design plat includes 36 residential lots and 30 garage lots, totaling 66 platted lots. Approximately 4.19 acres in size, located in the 7000 – 8000 Block of NW 57<sup>th</sup> Drive on a portion of tax parcel 06006-052-000.