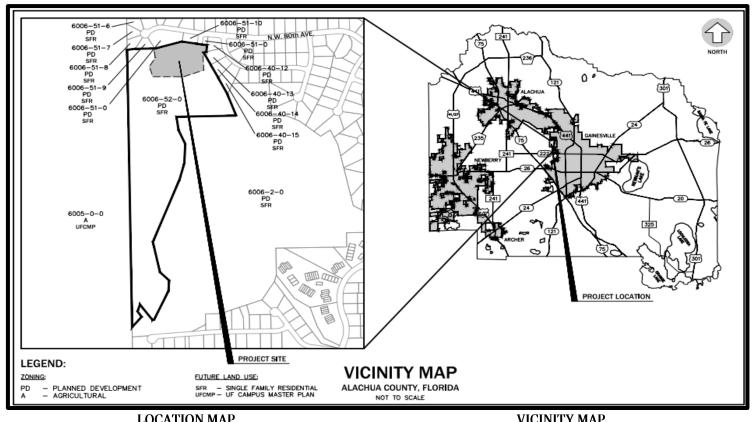

## City of Gainesville

SUB23-000027 Design Plat Blues Creek Unit 5 Design Plat

City Commission Department of Sustainable Development Phimetto Lewis, Planner III

VICINITY MAP **LOCATION MAP** 

### Design Plat Review

**Location:** 7000 – 8000 Block of NW 57<sup>th</sup> Drive

**Parcel Number:** 06006-052-000

**Current Use:** Vacant

Property Size: 4.19 +/- acres

Land Use Designation(s): Planned Use District (PUD)

**Zoning Designation(s):** Planned Development (PD)

**Gross Density (Lots per gross acre): 15.7** 

**Total Number of Lots: 66** 

**Request:** Request for design plat approval for a 36-lot platted residential subdivision on approximately 4.19 +/- acres.