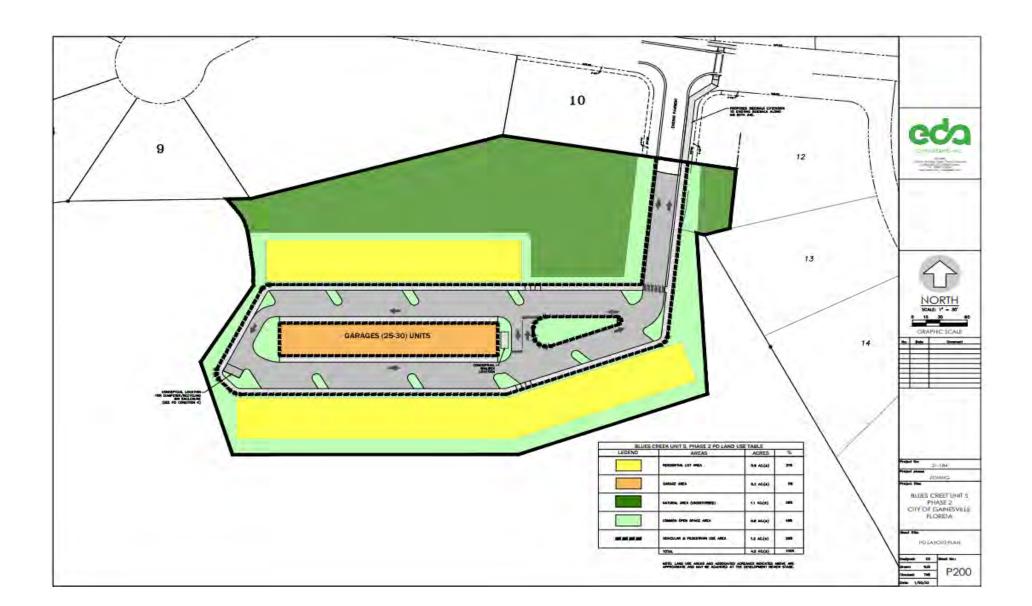

## PD LAYOUT PLAN

SUB23-000027 - Proposed development of a residential subdivision with stormwater and utility improvements. The design plat includes 36 residential lots and 30 garage lots, totaling 66 platted lots. Approximately 4.19 acres in size, located in the 7000 – 8000 Block of NW 57<sup>th</sup> Drive on a portion of tax parcel 06006-052-000.