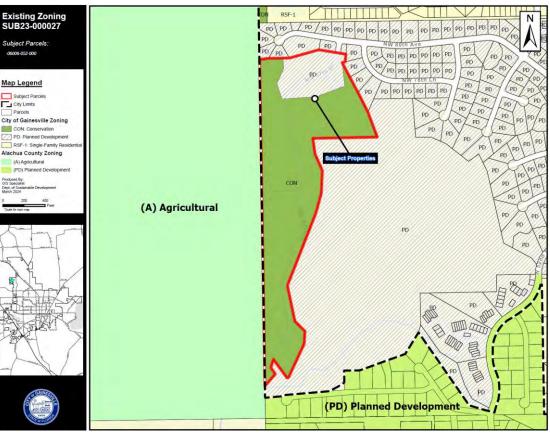

# Existing Land Use and Existing Zoning

Land Use Zoning

### Design Plat Review

**Location:** 7000 – 8000 Block of NW 57<sup>th</sup> Drive

**Parcel Number:** 06006-052-000

**Current Use:** Vacant

Property Size: 4.19 +/- acres

Land Use Designation(s): Planned Use District (PUD)

**Zoning Designation(s):** Planned Development (PD)

**Gross Density (Lots per gross acre): 15.7** 

**Total Number of Lots: 66** 

**Request:** Request for design plat approval for a 36-lot platted residential subdivision on approximately 4.19 +/- acres.