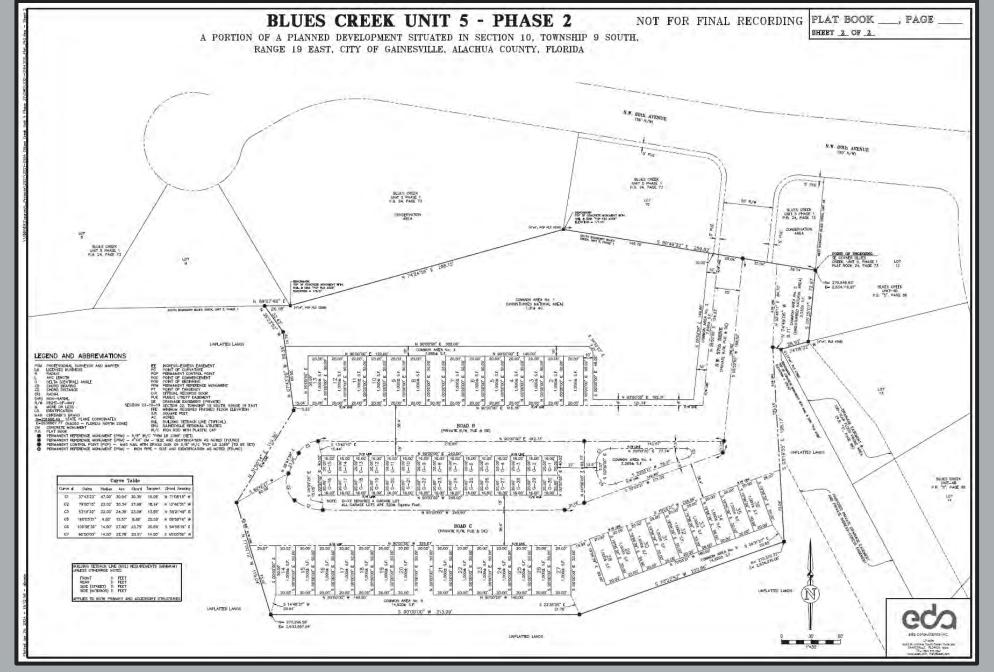

### Design Plat Review

**Location:** 7000 – 8000 Block of NW 57<sup>th</sup> Drive

**Parcel Number:** 06006-052-000

**Current Use:** Vacant

Property Size: 4.19 +/- acres

Land Use Designation(s): Planned Use District (PUD)

**Zoning Designation(s):** Planned Development (PD)

**Gross Density (Lots per gross acre): 15.7** 

**Total Number of Lots: 66** 

**Request:** Request for design plat approval for a 36-lot platted residential subdivision on approximately 4.19 +/- acres.

SUB23-000027 - Proposed development of a residential subdivision with stormwater and utility improvements. The design plat includes 36 residential lots and 30 garage lots, totaling 66 platted lots. Approximately 4.19 acres in size, located in the 7000 – 8000 Block of NW 57<sup>th</sup> Drive on a portion of tax parcel 06006-052-000.