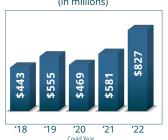

### **TOTALS**

| Elletime totals up to 2025 |               |  |
|----------------------------|---------------|--|
| WHERE WE WORK              | SQUARE FEET   |  |
| Nationwide                 | 63+ millio    |  |
| PROJECTS                   | REPEAT CLIENT |  |
| 5 000+                     | 86%           |  |