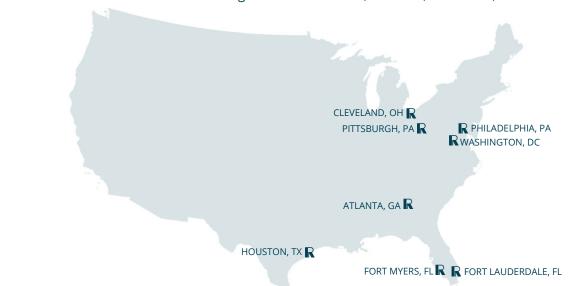

#### OUR OFFICE LOCATIONS I OUR PEOPLE

PITTSBURGH, HO | ATLANTA | CLEVELAND | FORT LAUDERDALE | FORT MYERS | HOUSTON | PHILADELPHIA | WASHINGTON, DC

# RYCON CONSTRUCTION, INC. HAS 8 OFFICES NATIONWIDE

Rycon is a national company providing construction services in 40+ states including Florida, license number CGC1506050. Please refer to the map on page 9.

§ C.1.4 Identify key personnel from your organization who will be meaningfully involved with work on this Project and indicate (1) their position on the Project team, (2) their office location, (3) their expertise and experience, and (4) projects similar to the Project on which they have worked.

Rycon Construction is a national firm with offices in Atlanta, Cleveland, Fort Lauderdale, Fort Myers, Houston, Philadelphia, Pittsburgh and Washington, DC. Each office has experienced staff members that are capable of managing the demolition and renovation of an existing building, as well as building new construction and working on site improvements. Once this specific project is discussed further, we will provide a full project team based on geographic location, scope of work, project start date and duration.