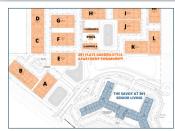

# 301 FLATS APARTMENTS & THE SAVOY AT 301 SENIOR LIVING, BRADENTON FL \$116.500.000

- Rycon was awarded GMP contracts to build a new senior living facility and a new apartment community for one of the nation's fastestgrowing developers of affordable housing for low-income individuals.
- ✓ Savoy at 301 is a 258,400 sq. ft. four-story senior living complex which will consist of a wood-framed structure over post-tension concrete slab. One, two, and three-bedroom options will be available within a total of 248 units. Amenities will include in-suite laundry, a clubhouse, crafts room, balconies, and fitness center.
- ✓ 301 Flats garden-style apartment community will encompass 13 threestory wood-framed structures over post-tension concrete slab. A total of 324 units with options of one-to four-bedrooms will be available. Amenities include two commons buildings which will surround a pool. Building A will hold the leading office, clubroom, cafe/kitchen, and patios. Building B will feature a fitness center, laundry, and showers.