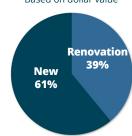

### **TOTALS**

| Elletime totals up to 2025 |               |  |
|----------------------------|---------------|--|
| WHERE WE WORK              | SQUARE FEET   |  |
| Nationwide                 | 63+ millio    |  |
| PROJECTS                   | REPEAT CLIENT |  |
| 5 000+                     | 86%           |  |