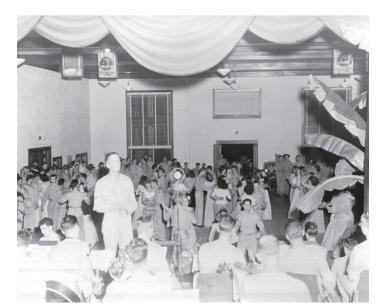

#### 1. Overview

The Thelma Boltin Center is an historic public building and an active ("City") recreation center. The building was renovated in 1999 (Attachment A: 1999 Thelma Boltin Center Renovation Set).

In an effort to create a Cultural District in Gainesville's urban core area (Attachment B: Cultural Center Vision, adapted presentation to the General Policy Committee, 01/10/10 and 08/22/19), the City hired Walker Architects to assess existing building conditions and proposed potential facility improvements (Attachment C: Thelma Boltin Center Master Plan and Feasibility Study, 2019). Based on the renovation options described in the Walker Feasibility Study, the City intends to renovate the Thelma Boltin Center into an improved public cultural amenity, per the Thelma Boltin Center Master Plan and Feasibility Study's: Minor Addition concept (See Attachment B).