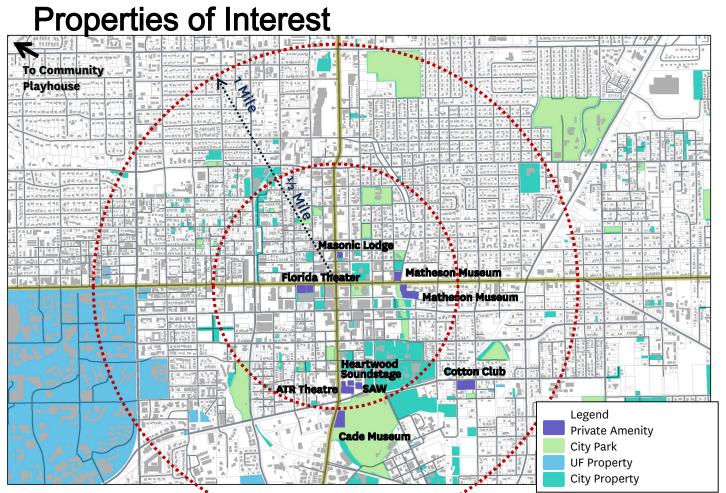

#### 1. Overview

The Thelma Boltin Center is an historic public building and an active ("City") recreation center. The building was renovated in 1999 (Attachment A: 1999 Thelma Boltin Center Renovation Set).

In an effort to create a Cultural District in Gainesville's urban core area (Attachment B: Cultural Center Vision, adapted presentation to the General Policy Committee, 01/10/10 and 08/22/19), the City hired Walker Architects to assess existing building conditions and proposed potential facility improvements (Attachment C: Thelma Boltin Center Master Plan and Feasibility Study, 2019). Based on the renovation options described in the Walker Feasibility Study, the City intends to renovate the Thelma Boltin Center into an improved public cultural amenity, per the Thelma Boltin Center Master Plan and Feasibility Study's: Minor Addition concept (See Attachment B).