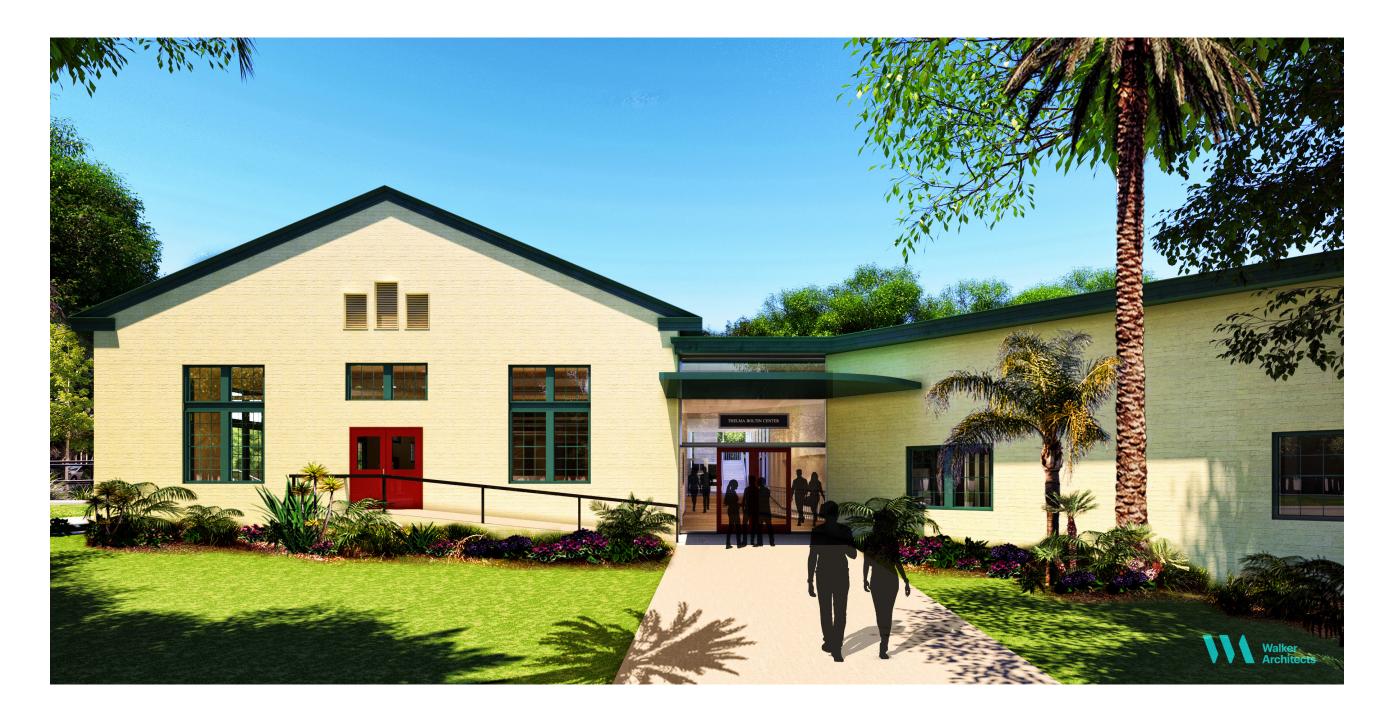

#### 1. Overview

The Thelma Boltin Center is an historic public building and an active ("City") recreation center. The building was renovated in 1999 (Attachment A: 1999 Thelma Boltin Center Renovation Set).

In an effort to create a Cultural District in Gainesville's urban core area (Attachment B: Cultural Center Vision, adapted presentation to the General Policy Committee, 01/10/10 and 08/22/19), the City hired Walker Architects to assess existing building conditions and proposed potential facility improvements (Attachment C: Thelma Boltin Center Master Plan and Feasibility Study, 2019). Based on the renovation options described in the Walker Feasibility Study, the City intends to renovate the Thelma Boltin Center into an improved public cultural amenity, per the Thelma Boltin Center Master Plan and Feasibility Study's: Minor Addition concept (See Attachment B).