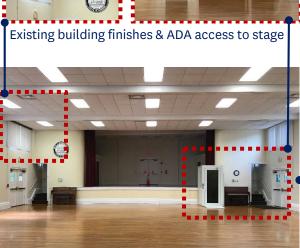

#### 2. Renovation Scope

The proposed renovation scope includes building and site improvements.

- a. Building improvements include:
  - Upgrades and/or replacement of building mechanical and safety systems to meet current codes,
     ADA requirements, and enhance building character
  - Internal building layout modifications to create a new main entrance, lobby and front desk, 2
     multi-purpose activity rooms, restrooms, support areas, and revised access to the backyard
  - New finishes and furnishings to enhance the building character and usability as a flexible, public cultural amenity
  - A 600-1,000 SF offstage building addition to include a greenroom/office, restroom, storage, and direct access to the stage (including ADA).
- b. Site improvements include:
  - Circulation redesign to establish the new building entrance as the main facility access point
  - Backyard redesign to enhance its usability as an outdoor event space
  - Dumpster enclosure
  - ADA parking and accessible path to the building

#### 3. **Proposed Building Program**

- New main entrance, lobby, and welcome desk with visibility of lobby and main activity areas
- New access to the backyard, with clear view from the lobby and main multipurpose hall entrance
- 2 multi-purpose activity rooms (approximately 4,270 SF and 1,180 SF)
- Restrooms per code
- Storage and janitor rooms
- 1 catering kitchen
- 1 offstage greenroom/office, restroom, and storage
- ADA access to the stage and site