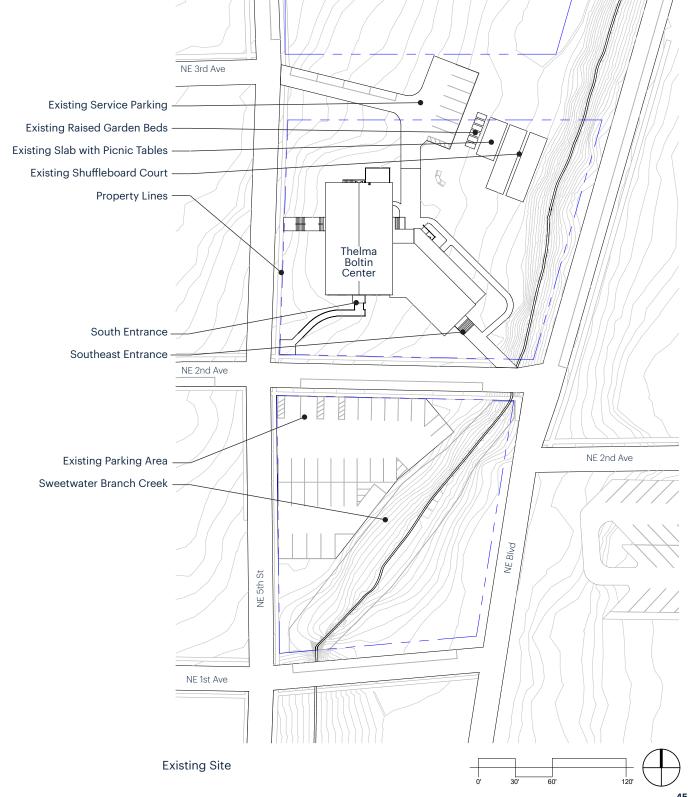

#### 1. Overview

The Thelma Boltin Center is an historic public building and an active ("City") recreation center. The building was renovated in 1999 (Attachment A: 1999 Thelma Boltin Center Renovation Set).

In an effort to create a Cultural District in Gainesville's urban core area (Attachment B: Cultural Center Vision, adapted presentation to the General Policy Committee, 01/10/10 and 08/22/19), the City hired Walker Architects to assess existing building conditions and proposed potential facility improvements (Attachment C: Thelma Boltin Center Master Plan and Feasibility Study, 2019). Based on the renovation options described in the Walker Feasibility Study, the City intends to renovate the Thelma Boltin Center into an improved public cultural amenity, per the Thelma Boltin Center Master Plan and Feasibility Study's: Minor Addition concept (See Attachment B).

#### 2. Renovation Scope

The proposed renovation scope includes building and site improvements.

- a. Building improvements include:
  - Upgrades and/or replacement of building mechanical and safety systems to meet current codes,
     ADA requirements, and enhance building character
  - Internal building layout modifications to create a new main entrance, lobby and front desk, 2
     multi-purpose activity rooms, restrooms, support areas, and revised access to the backyard
  - New finishes and furnishings to enhance the building character and usability as a flexible, public cultural amenity
  - A 600-1,000 SF offstage building addition to include a greenroom/office, restroom, storage, and direct access to the stage (including ADA).
- b. Site improvements include:
  - Circulation redesign to establish the new building entrance as the main facility access point
  - Backyard redesign to enhance its usability as an outdoor event space
  - Dumpster enclosure
  - ADA parking and accessible path to the building

#### 4. Proposed Site Program

- Revised and simplified exterior building access
- Improved backyard to encourage outdoor event use and rentals
- Improved Sweetwater Creek edge between NE 3rd Ave and NE 2nd Ave
- Surface parking improvements for ADA parking and access to the building
- 5. Client's Budget: \$2,250,000, including all design, permitting, construction, furnishings, and fees
- 6. **Scope of Services:** The selected firm will be responsible for providing via in-house services, sub-consultants, or contractors, all needed topographic surveys, geo-technical and hazardous materials studies, design and engineering services, permitting, and construction administration services to complete the project from design throughout construction.
- 7. Construction Delivery Method: Construction Manager