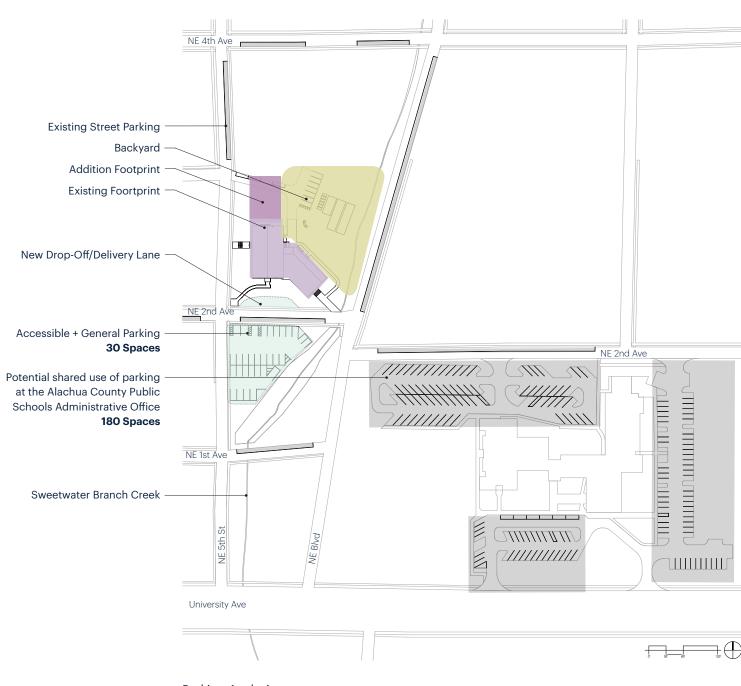

#### 2. Renovation Scope

The proposed renovation scope includes building and site improvements.

- a. Building improvements include:
  - Upgrades and/or replacement of building mechanical and safety systems to meet current codes,
     ADA requirements, and enhance building character
  - Internal building layout modifications to create a new main entrance, lobby and front desk, 2
     multi-purpose activity rooms, restrooms, support areas, and revised access to the backyard
  - New finishes and furnishings to enhance the building character and usability as a flexible, public cultural amenity
  - A 600-1,000 SF offstage building addition to include a greenroom/office, restroom, storage, and direct access to the stage (including ADA).
- b. Site improvements include:
  - Circulation redesign to establish the new building entrance as the main facility access point
  - Backyard redesign to enhance its usability as an outdoor event space
  - Dumpster enclosure
  - ADA parking and accessible path to the building

#### 4. Proposed Site Program

- Revised and simplified exterior building access
- Improved backyard to encourage outdoor event use and rentals
- Improved Sweetwater Creek edge between NE 3rd Ave and NE 2nd Ave
- Surface parking improvements for ADA parking and access to the building
- 5. Client's Budget: \$2,250,000, including all design, permitting, construction, furnishings, and fees
- 6. **Scope of Services:** The selected firm will be responsible for providing via in-house services, sub-consultants, or contractors, all needed topographic surveys, geo-technical and hazardous materials studies, design and engineering services, permitting, and construction administration services to complete the project from design throughout construction.
- 7. Construction Delivery Method: Construction Manager