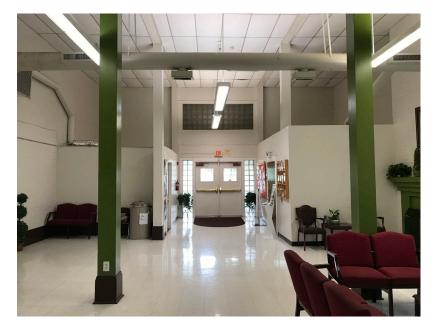

#### 1. Overview

The Thelma Boltin Center is an historic public building and an active ("City") recreation center. The building was renovated in 1999 (Attachment A: 1999 Thelma Boltin Center Renovation Set).

In an effort to create a Cultural District in Gainesville's urban core area (Attachment B: Cultural Center Vision, adapted presentation to the General Policy Committee, 01/10/10 and 08/22/19), the City hired Walker Architects to assess existing building conditions and proposed potential facility improvements (Attachment C: Thelma Boltin Center Master Plan and Feasibility Study, 2019). Based on the renovation options described in the Walker Feasibility Study, the City intends to renovate the Thelma Boltin Center into an improved public cultural amenity, per the Thelma Boltin Center Master Plan and Feasibility Study's: Minor Addition concept (See Attachment B).