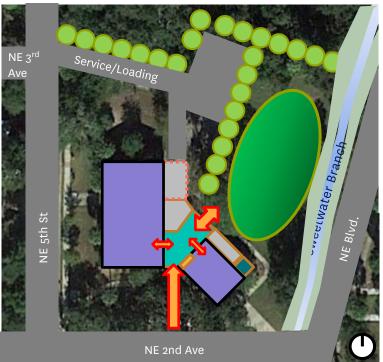

#### 2. Renovation Scope

The proposed renovation scope includes building and site improvements.

- a. Building improvements include:
  - Upgrades and/or replacement of building mechanical and safety systems to meet current codes,
     ADA requirements, and enhance building character
  - Internal building layout modifications to create a new main entrance, lobby and front desk, 2
     multi-purpose activity rooms, restrooms, support areas, and revised access to the backyard
  - New finishes and furnishings to enhance the building character and usability as a flexible, public cultural amenity
  - A 600-1,000 SF offstage building addition to include a greenroom/office, restroom, storage, and direct access to the stage (including ADA).
- b. Site improvements include:
  - Circulation redesign to establish the new building entrance as the main facility access point
  - Backyard redesign to enhance its usability as an outdoor event space
  - Dumpster enclosure
  - ADA parking and accessible path to the building

#### 4. Proposed Site Program

- Revised and simplified exterior building access
- Improved backyard to encourage outdoor event use and rentals
- Improved Sweetwater Creek edge between NE 3rd Ave and NE 2nd Ave
- Surface parking improvements for ADA parking and access to the building
- 5. Client's Budget: \$2,250,000, including all design, permitting, construction, furnishings, and fees
- 6. **Scope of Services:** The selected firm will be responsible for providing via in-house services, sub-consultants, or contractors, all needed topographic surveys, geo-technical and hazardous materials studies, design and engineering services, permitting, and construction administration services to complete the project from design throughout construction.
- 7. Construction Delivery Method: Construction Manager