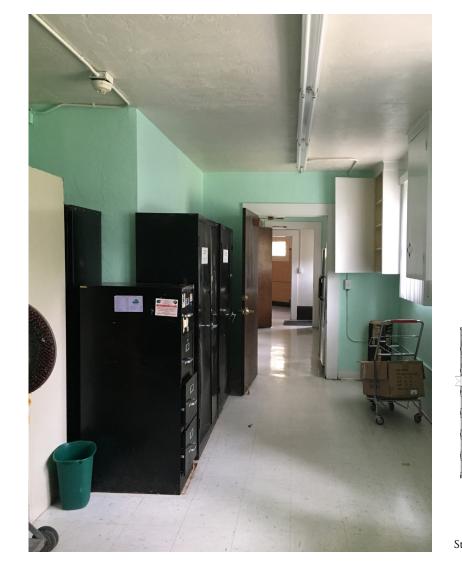

#### 1. Overview

The Thelma Boltin Center is an historic public building and an active ("City") recreation center. The building was renovated in 1999 (Attachment A: 1999 Thelma Boltin Center Renovation Set).

In an effort to create a Cultural District in Gainesville's urban core area (Attachment B: Cultural Center Vision, adapted presentation to the General Policy Committee, 01/10/10 and 08/22/19), the City hired Walker Architects to assess existing building conditions and proposed potential facility improvements (Attachment C: Thelma Boltin Center Master Plan and Feasibility Study, 2019). Based on the renovation options described in the Walker Feasibility Study, the City intends to renovate the Thelma Boltin Center into an improved public cultural amenity, per the Thelma Boltin Center Master Plan and Feasibility Study's: Minor Addition concept (See Attachment B).

#### 2. Renovation Scope

The proposed renovation scope includes building and site improvements.

- a. Building improvements include:
  - Upgrades and/or replacement of building mechanical and safety systems to meet current codes,
     ADA requirements, and enhance building character
  - Internal building layout modifications to create a new main entrance, lobby and front desk, 2
     multi-purpose activity rooms, restrooms, support areas, and revised access to the backyard
  - New finishes and furnishings to enhance the building character and usability as a flexible, public cultural amenity
  - A 600-1,000 SF offstage building addition to include a greenroom/office, restroom, storage, and direct access to the stage (including ADA).
- b. Site improvements include:
  - Circulation redesign to establish the new building entrance as the main facility access point
  - Backyard redesign to enhance its usability as an outdoor event space
  - Dumpster enclosure
  - ADA parking and accessible path to the building