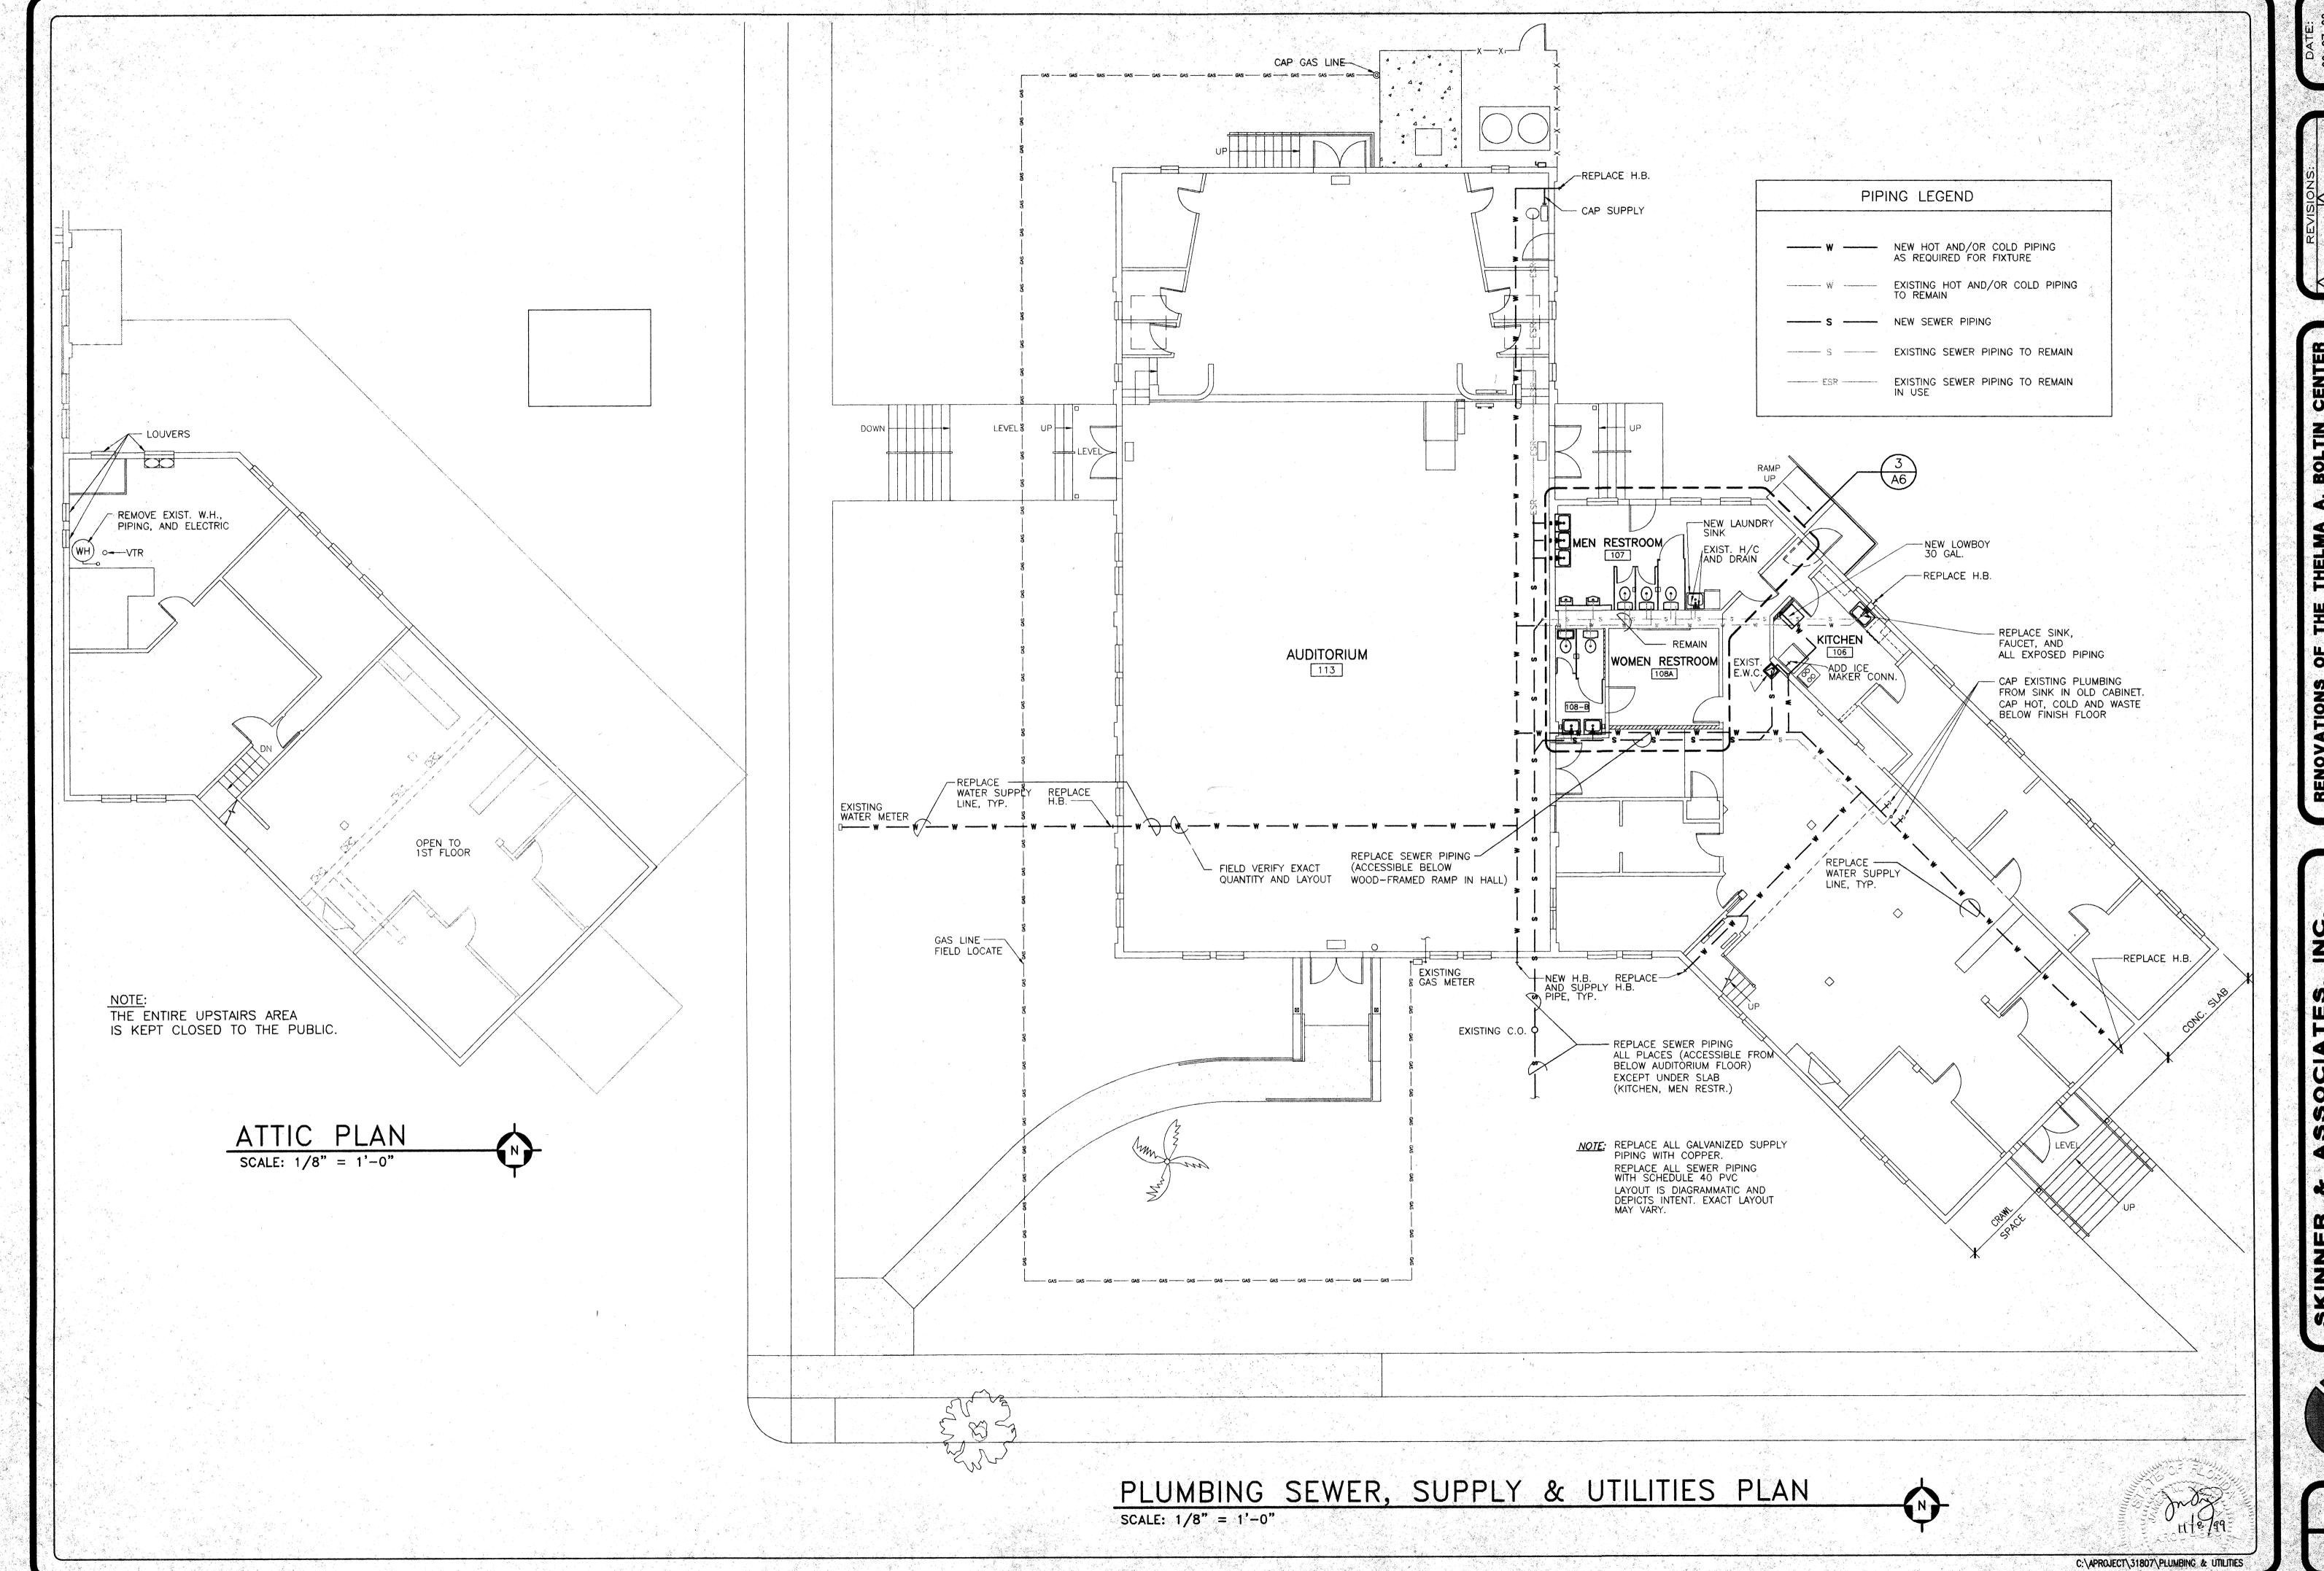

#### 1. Overview

The Thelma Boltin Center is an historic public building and an active ("City") recreation center. The building was renovated in 1999 (Attachment A: 1999 Thelma Boltin Center Renovation Set).

In an effort to create a Cultural District in Gainesville's urban core area (Attachment B: Cultural Center Vision, adapted presentation to the General Policy Committee, 01/10/10 and 08/22/19), the City hired Walker Architects to assess existing building conditions and proposed potential facility improvements (Attachment C: Thelma Boltin Center Master Plan and Feasibility Study, 2019). Based on the renovation options described in the Walker Feasibility Study, the City intends to renovate the Thelma Boltin Center into an improved public cultural amenity, per the Thelma Boltin Center Master Plan and Feasibility Study's: Minor Addition concept (See Attachment B).

#### 2. Renovation Scope

The proposed renovation scope includes building and site improvements.

- a. Building improvements include:
  - Upgrades and/or replacement of building mechanical and safety systems to meet current codes,
     ADA requirements, and enhance building character
  - Internal building layout modifications to create a new main entrance, lobby and front desk, 2
     multi-purpose activity rooms, restrooms, support areas, and revised access to the backyard
  - New finishes and furnishings to enhance the building character and usability as a flexible, public cultural amenity
  - A 600-1,000 SF offstage building addition to include a greenroom/office, restroom, storage, and direct access to the stage (including ADA).
- b. Site improvements include:
  - Circulation redesign to establish the new building entrance as the main facility access point
  - Backyard redesign to enhance its usability as an outdoor event space
  - Dumpster enclosure
  - ADA parking and accessible path to the building