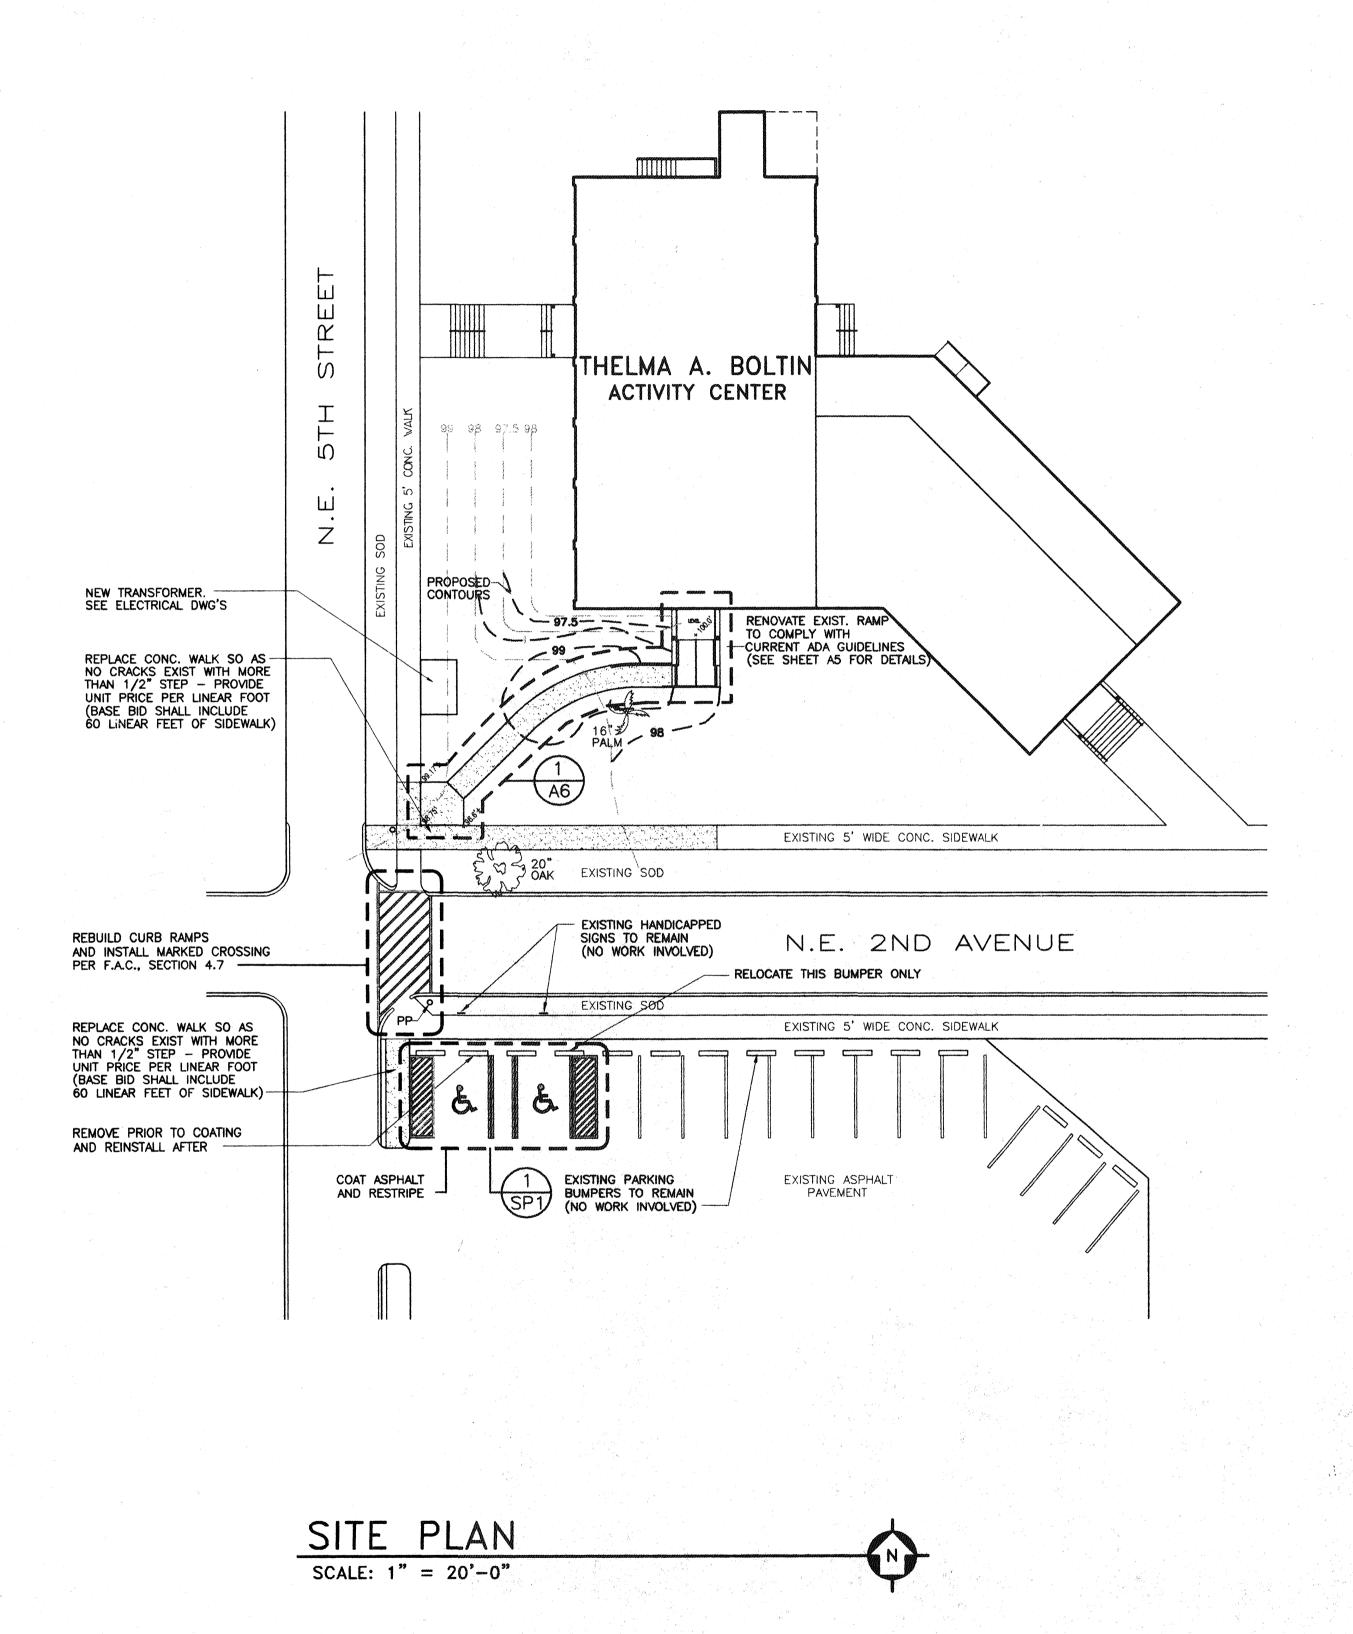

#### 1. Overview

The Thelma Boltin Center is an historic public building and an active ("City") recreation center. The building was renovated in 1999 (Attachment A: 1999 Thelma Boltin Center Renovation Set).

#### 2. Renovation Scope

The proposed renovation scope includes building and site improvements.

- a. Building improvements include:
  - Upgrades and/or replacement of building mechanical and safety systems to meet current codes,
     ADA requirements, and enhance building character
  - Internal building layout modifications to create a new main entrance, lobby and front desk, 2
     multi-purpose activity rooms, restrooms, support areas, and revised access to the backyard
  - New finishes and furnishings to enhance the building character and usability as a flexible, public cultural amenity
  - A 600-1,000 SF offstage building addition to include a greenroom/office, restroom, storage, and direct access to the stage (including ADA).
- b. Site improvements include:
  - Circulation redesign to establish the new building entrance as the main facility access point
  - Backyard redesign to enhance its usability as an outdoor event space
  - Dumpster enclosure
  - ADA parking and accessible path to the building

#### 3. **Proposed Building Program**

- New main entrance, lobby, and welcome desk with visibility of lobby and main activity areas
- New access to the backyard, with clear view from the lobby and main multipurpose hall entrance
- 2 multi-purpose activity rooms (approximately 4,270 SF and 1,180 SF)
- Restrooms per code
- Storage and janitor rooms
- 1 catering kitchen
- 1 offstage greenroom/office, restroom, and storage
- ADA access to the stage and site

#### 4. Proposed Site Program

- Revised and simplified exterior building access
- Improved backyard to encourage outdoor event use and rentals
- Improved Sweetwater Creek edge between NE 3rd Ave and NE 2nd Ave
- Surface parking improvements for ADA parking and access to the building
- 5. Client's Budget: \$2,250,000, including all design, permitting, construction, furnishings, and fees
- 6. **Scope of Services:** The selected firm will be responsible for providing via in-house services, sub-consultants, or contractors, all needed topographic surveys, geo-technical and hazardous materials studies, design and engineering services, permitting, and construction administration services to complete the project from design throughout construction.
- 7. Construction Delivery Method: Construction Manager