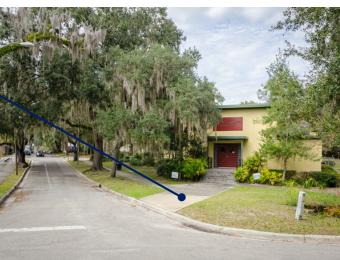

#### 1. Overview

The Thelma Boltin Center is an historic public building and an active ("City") recreation center. The building was renovated in 1999 (Attachment A: 1999 Thelma Boltin Center Renovation Set).

#### 2. Renovation Scope

The proposed renovation scope includes building and site improvements.

- a. Building improvements include:
  - Upgrades and/or replacement of building mechanical and safety systems to meet current codes,
     ADA requirements, and enhance building character
  - Internal building layout modifications to create a new main entrance, lobby and front desk, 2
     multi-purpose activity rooms, restrooms, support areas, and revised access to the backyard
  - New finishes and furnishings to enhance the building character and usability as a flexible, public cultural amenity
  - A 600-1,000 SF offstage building addition to include a greenroom/office, restroom, storage, and direct access to the stage (including ADA).
- b. Site improvements include:
  - Circulation redesign to establish the new building entrance as the main facility access point
  - Backyard redesign to enhance its usability as an outdoor event space
  - Dumpster enclosure
  - ADA parking and accessible path to the building