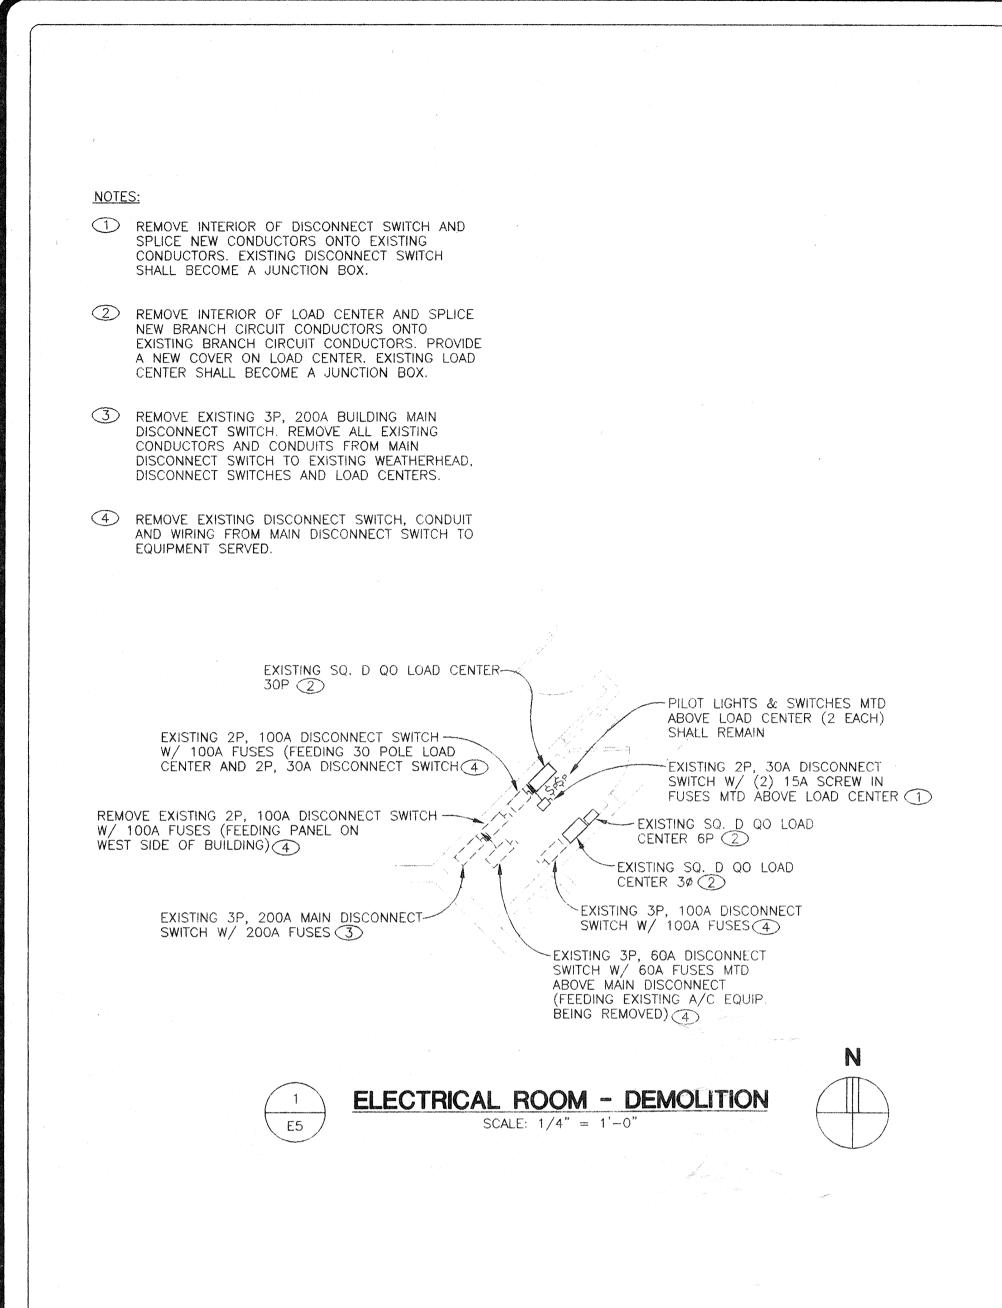

#### 1. Overview

The Thelma Boltin Center is an historic public building and an active ("City") recreation center. The building was renovated in 1999 (Attachment A: 1999 Thelma Boltin Center Renovation Set).

In an effort to create a Cultural District in Gainesville's urban core area (Attachment B: Cultural Center Vision, adapted presentation to the General Policy Committee, 01/10/10 and 08/22/19), the City hired Walker Architects to assess existing building conditions and proposed potential facility improvements (Attachment C: Thelma Boltin Center Master Plan and Feasibility Study, 2019). Based on the renovation options described in the Walker Feasibility Study, the City intends to renovate the Thelma Boltin Center into an improved public cultural amenity, per the Thelma Boltin Center Master Plan and Feasibility Study's: Minor Addition concept (See Attachment B).