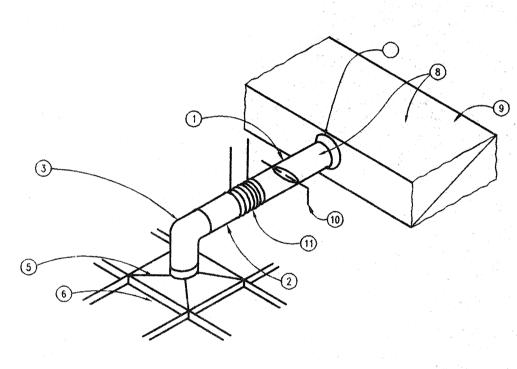

#### 1. Overview

The Thelma Boltin Center is an historic public building and an active ("City") recreation center. The building was renovated in 1999 (Attachment A: 1999 Thelma Boltin Center Renovation Set).

In an effort to create a Cultural District in Gainesville's urban core area (Attachment B: Cultural Center Vision, adapted presentation to the General Policy Committee, 01/10/10 and 08/22/19), the City hired Walker Architects to assess existing building conditions and proposed potential facility improvements (Attachment C: Thelma Boltin Center Master Plan and Feasibility Study, 2019). Based on the renovation options described in the Walker Feasibility Study, the City intends to renovate the Thelma Boltin Center into an improved public cultural amenity, per the Thelma Boltin Center Master Plan and Feasibility Study's: Minor Addition concept (See Attachment B).