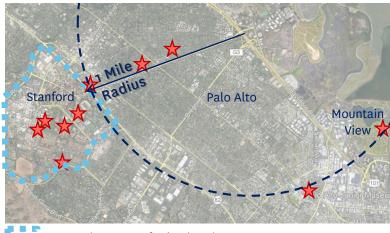

In an effort to create a Cultural District in Gainesville's urban core area (Attachment B: Cultural Center Vision, adapted presentation to the General Policy Committee, 01/10/10 and 08/22/19), the City hired Walker Architects to assess existing building conditions and proposed potential facility improvements (Attachment C: Thelma Boltin Center Master Plan and Feasibility Study, 2019). Based on the renovation options described in the Walker Feasibility Study, the City intends to renovate the Thelma Boltin Center into an improved public cultural amenity, per the Thelma Boltin Center Master Plan and Feasibility Study's: Minor Addition concept (See Attachment B).