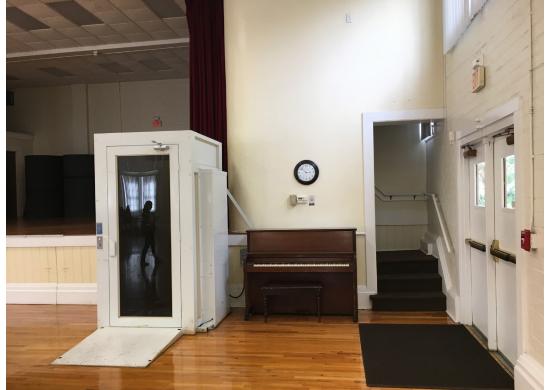

#### 1. Overview

The Thelma Boltin Center is an historic public building and an active ("City") recreation center. The building was renovated in 1999 (Attachment A: 1999 Thelma Boltin Center Renovation Set).

In an effort to create a Cultural District in Gainesville's urban core area (Attachment B: Cultural Center Vision, adapted presentation to the General Policy Committee, 01/10/10 and 08/22/19), the City hired Walker Architects to assess existing building conditions and proposed potential facility improvements (Attachment C: Thelma Boltin Center Master Plan and Feasibility Study, 2019). Based on the renovation options described in the Walker Feasibility Study, the City intends to renovate the Thelma Boltin Center into an improved public cultural amenity, per the Thelma Boltin Center Master Plan and Feasibility Study's: Minor Addition concept (See Attachment B).