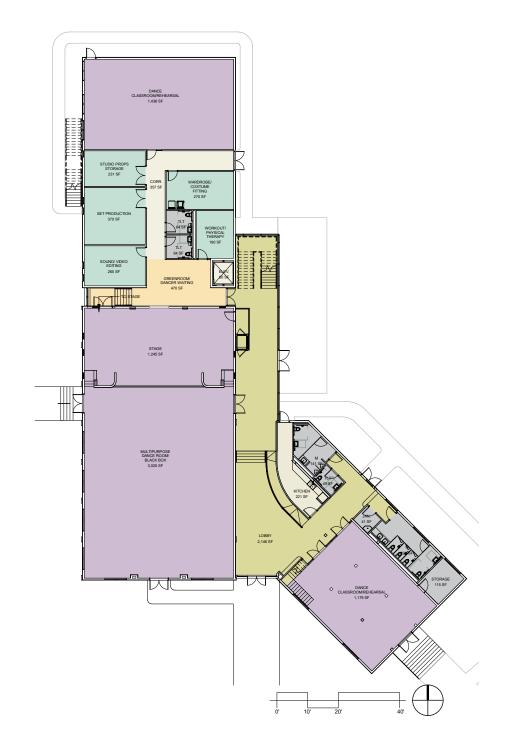

In an effort to create a Cultural District in Gainesville's urban core area (Attachment B: Cultural Center Vision, adapted presentation to the General Policy Committee, 01/10/10 and 08/22/19), the City hired Walker Architects to assess existing building conditions and proposed potential facility improvements (Attachment C: Thelma Boltin Center Master Plan and Feasibility Study, 2019). Based on the renovation options described in the Walker Feasibility Study, the City intends to renovate the Thelma Boltin Center into an improved public cultural amenity, per the Thelma Boltin Center Master Plan and Feasibility Study's: Minor Addition concept (See Attachment B).

#### 2. Renovation Scope

The proposed renovation scope includes building and site improvements.

- a. Building improvements include:
  - Upgrades and/or replacement of building mechanical and safety systems to meet current codes,
     ADA requirements, and enhance building character
  - Internal building layout modifications to create a new main entrance, lobby and front desk, 2
     multi-purpose activity rooms, restrooms, support areas, and revised access to the backyard
  - New finishes and furnishings to enhance the building character and usability as a flexible, public cultural amenity
  - A 600-1,000 SF offstage building addition to include a greenroom/office, restroom, storage, and direct access to the stage (including ADA).
- b. Site improvements include:
  - Circulation redesign to establish the new building entrance as the main facility access point
  - Backyard redesign to enhance its usability as an outdoor event space
  - Dumpster enclosure
  - ADA parking and accessible path to the building

#### 3. **Proposed Building Program**

- New main entrance, lobby, and welcome desk with visibility of lobby and main activity areas
- New access to the backyard, with clear view from the lobby and main multipurpose hall entrance
- 2 multi-purpose activity rooms (approximately 4,270 SF and 1,180 SF)
- Restrooms per code
- Storage and janitor rooms
- 1 catering kitchen
- 1 offstage greenroom/office, restroom, and storage
- ADA access to the stage and site