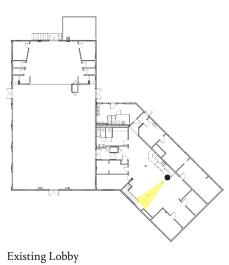

#### 2. Renovation Scope

The proposed renovation scope includes building and site improvements.

- a. Building improvements include:
  - Upgrades and/or replacement of building mechanical and safety systems to meet current codes,
     ADA requirements, and enhance building character
  - Internal building layout modifications to create a new main entrance, lobby and front desk, 2
     multi-purpose activity rooms, restrooms, support areas, and revised access to the backyard
  - New finishes and furnishings to enhance the building character and usability as a flexible, public cultural amenity
  - A 600-1,000 SF offstage building addition to include a greenroom/office, restroom, storage, and direct access to the stage (including ADA).
- b. Site improvements include:
  - Circulation redesign to establish the new building entrance as the main facility access point
  - Backyard redesign to enhance its usability as an outdoor event space
  - Dumpster enclosure
  - ADA parking and accessible path to the building

#### 3. **Proposed Building Program**

- New main entrance, lobby, and welcome desk with visibility of lobby and main activity areas
- New access to the backyard, with clear view from the lobby and main multipurpose hall entrance
- 2 multi-purpose activity rooms (approximately 4,270 SF and 1,180 SF)
- Restrooms per code
- Storage and janitor rooms
- 1 catering kitchen
- 1 offstage greenroom/office, restroom, and storage
- ADA access to the stage and site