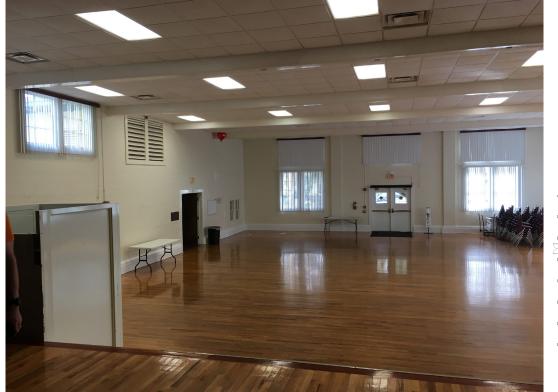

#### 1. Overview

The Thelma Boltin Center is an historic public building and an active ("City") recreation center. The building was renovated in 1999 (Attachment A: 1999 Thelma Boltin Center Renovation Set).

In an effort to create a Cultural District in Gainesville's urban core area (Attachment B: Cultural Center Vision, adapted presentation to the General Policy Committee, 01/10/10 and 08/22/19), the City hired Walker Architects to assess existing building conditions and proposed potential facility improvements (Attachment C: Thelma Boltin Center Master Plan and Feasibility Study, 2019). Based on the renovation options described in the Walker Feasibility Study, the City intends to renovate the Thelma Boltin Center into an improved public cultural amenity, per the Thelma Boltin Center Master Plan and Feasibility Study's: Minor Addition concept (See Attachment B).