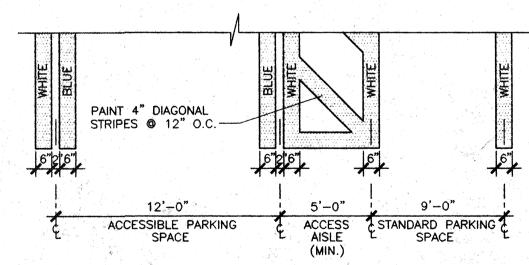

#### 2. Renovation Scope

The proposed renovation scope includes building and site improvements.

- a. Building improvements include:
  - Upgrades and/or replacement of building mechanical and safety systems to meet current codes,
     ADA requirements, and enhance building character
  - Internal building layout modifications to create a new main entrance, lobby and front desk, 2
     multi-purpose activity rooms, restrooms, support areas, and revised access to the backyard
  - New finishes and furnishings to enhance the building character and usability as a flexible, public cultural amenity
  - A 600-1,000 SF offstage building addition to include a greenroom/office, restroom, storage, and direct access to the stage (including ADA).
- b. Site improvements include:
  - Circulation redesign to establish the new building entrance as the main facility access point
  - Backyard redesign to enhance its usability as an outdoor event space
  - Dumpster enclosure
  - ADA parking and accessible path to the building