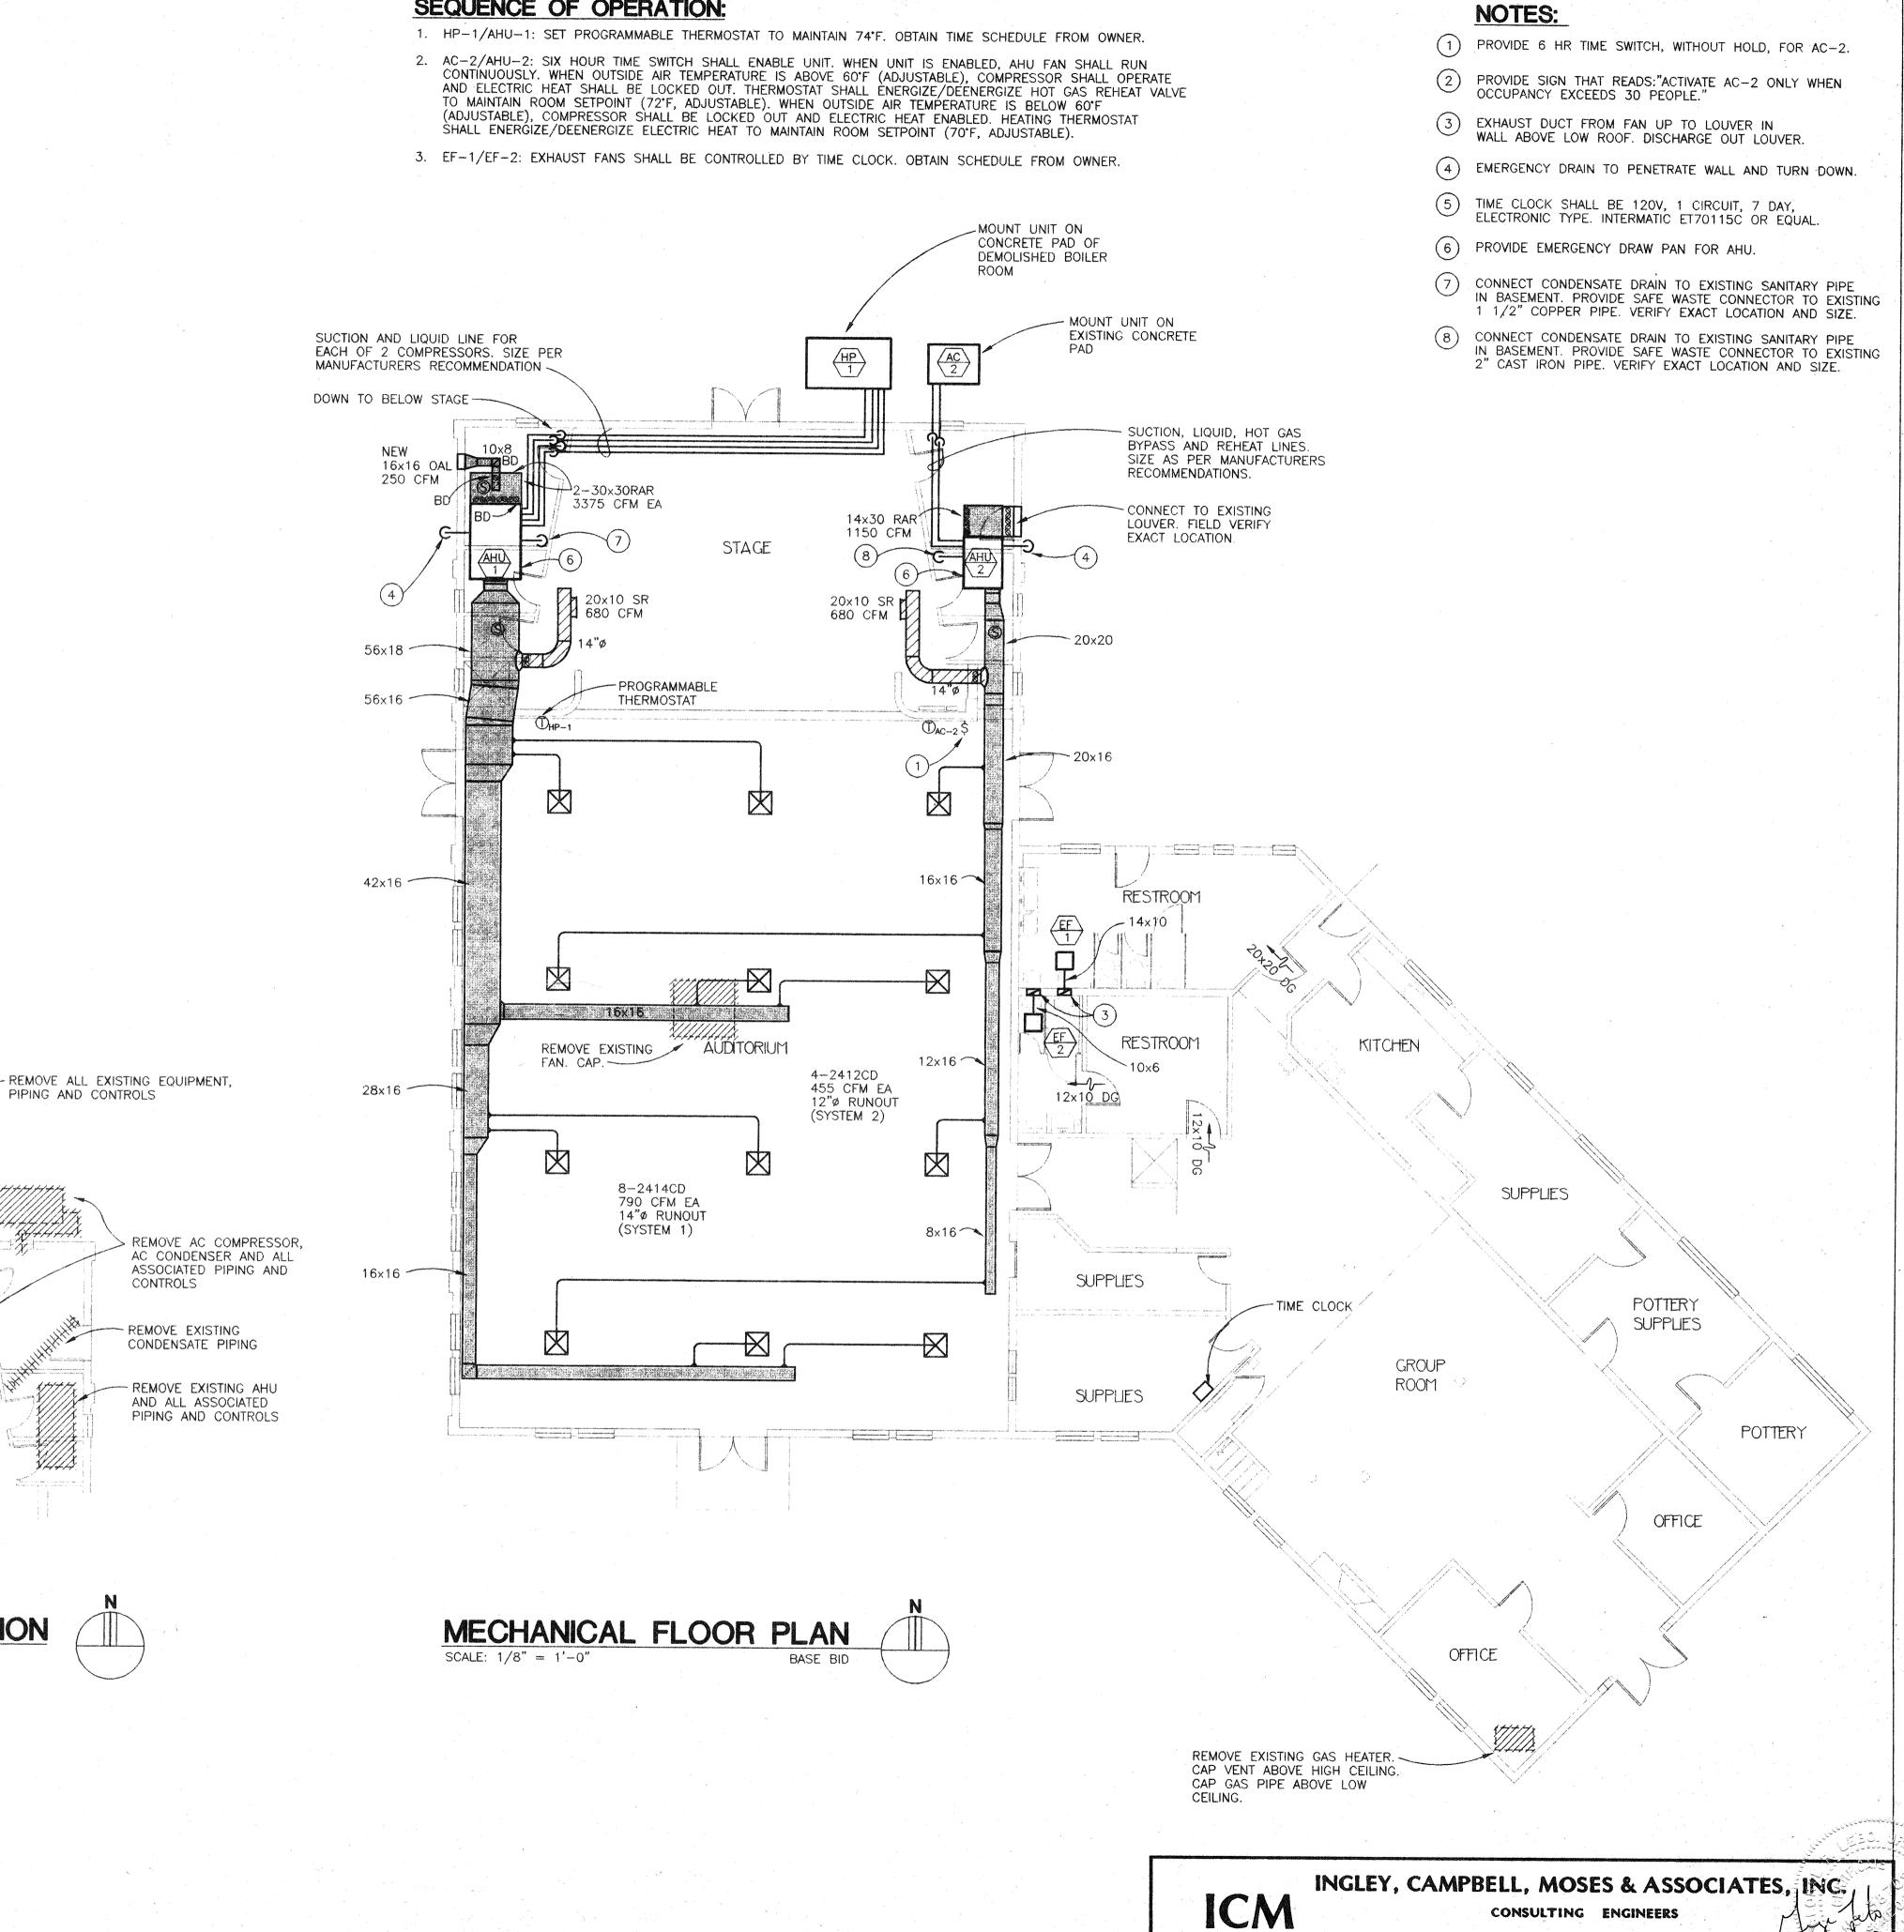

#### 1. Overview

The Thelma Boltin Center is an historic public building and an active ("City") recreation center. The building was renovated in 1999 (Attachment A: 1999 Thelma Boltin Center Renovation Set).

In an effort to create a Cultural District in Gainesville's urban core area (Attachment B: Cultural Center Vision, adapted presentation to the General Policy Committee, 01/10/10 and 08/22/19), the City hired Walker Architects to assess existing building conditions and proposed potential facility improvements (Attachment C: Thelma Boltin Center Master Plan and Feasibility Study, 2019). Based on the renovation options described in the Walker Feasibility Study, the City intends to renovate the Thelma Boltin Center into an improved public cultural amenity, per the Thelma Boltin Center Master Plan and Feasibility Study's: Minor Addition concept (See Attachment B).

#### 2. Renovation Scope

The proposed renovation scope includes building and site improvements.

- a. Building improvements include:
  - Upgrades and/or replacement of building mechanical and safety systems to meet current codes,
     ADA requirements, and enhance building character
  - Internal building layout modifications to create a new main entrance, lobby and front desk, 2
     multi-purpose activity rooms, restrooms, support areas, and revised access to the backyard
  - New finishes and furnishings to enhance the building character and usability as a flexible, public cultural amenity
  - A 600-1,000 SF offstage building addition to include a greenroom/office, restroom, storage, and direct access to the stage (including ADA).
- b. Site improvements include:
  - Circulation redesign to establish the new building entrance as the main facility access point
  - Backyard redesign to enhance its usability as an outdoor event space
  - Dumpster enclosure
  - ADA parking and accessible path to the building