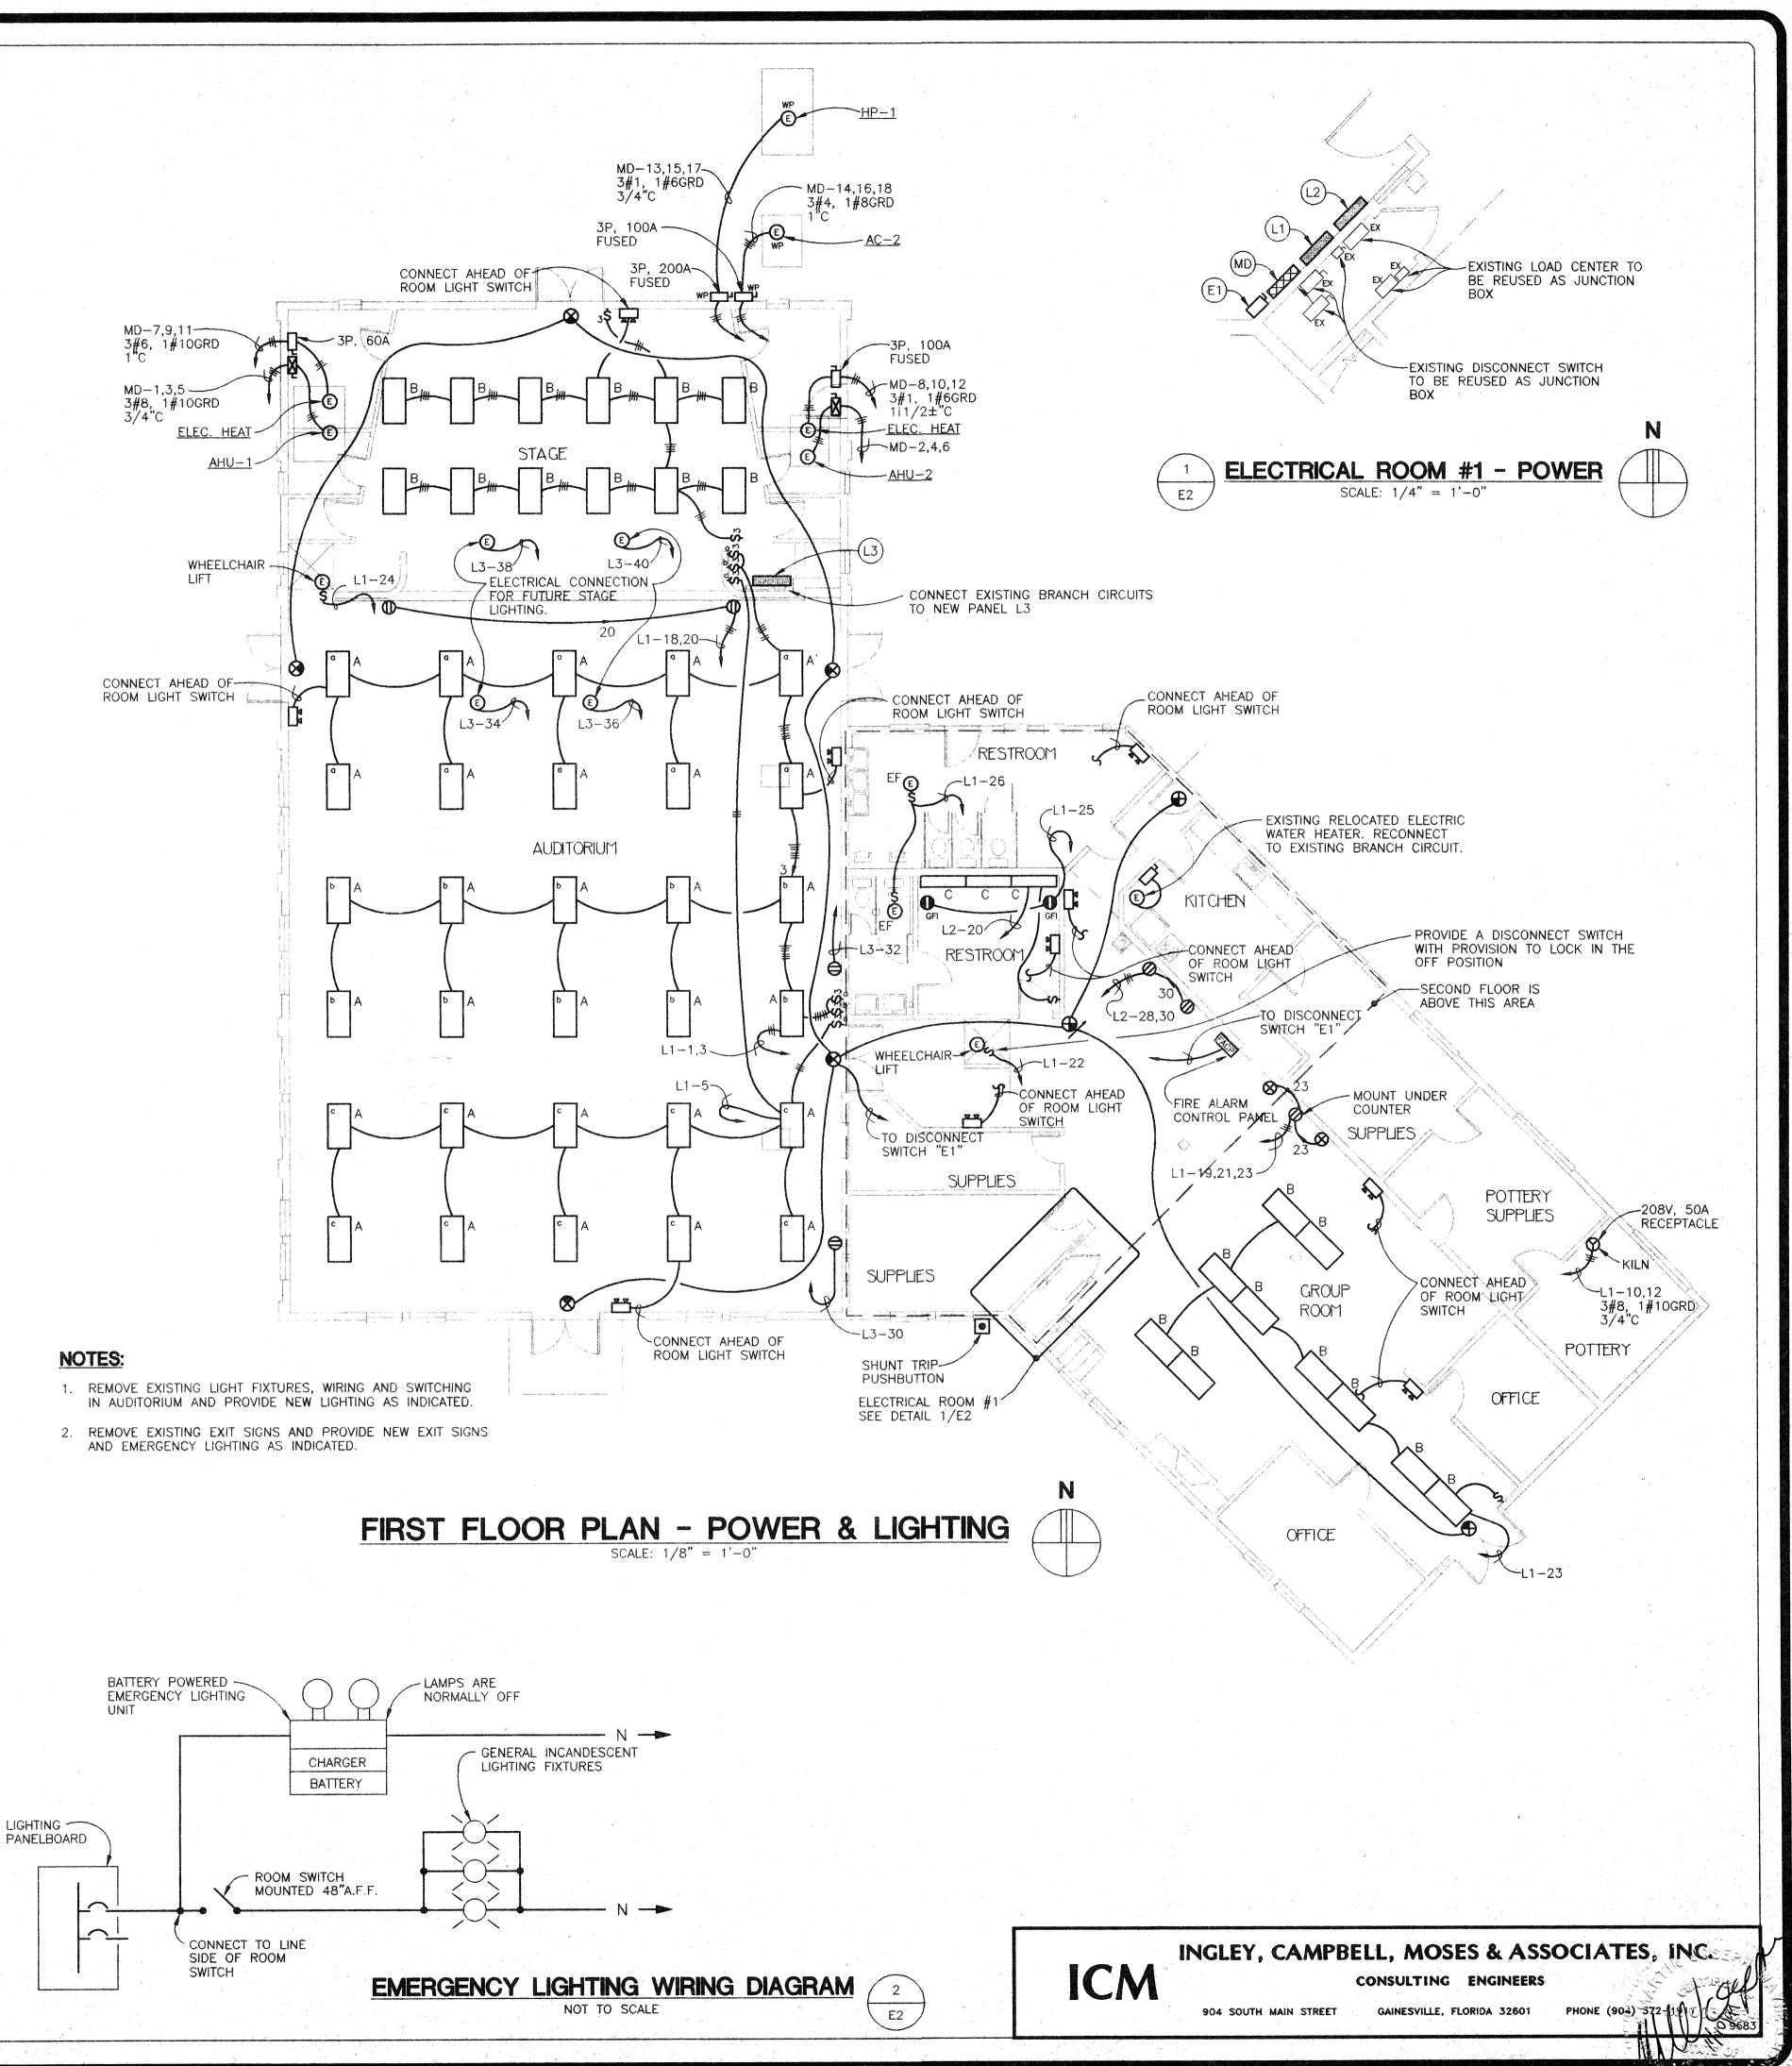

#### 1. Overview

The Thelma Boltin Center is an historic public building and an active ("City") recreation center. The building was renovated in 1999 (Attachment A: 1999 Thelma Boltin Center Renovation Set).

In an effort to create a Cultural District in Gainesville's urban core area (Attachment B: Cultural Center Vision, adapted presentation to the General Policy Committee, 01/10/10 and 08/22/19), the City hired Walker Architects to assess existing building conditions and proposed potential facility improvements (Attachment C: Thelma Boltin Center Master Plan and Feasibility Study, 2019). Based on the renovation options described in the Walker Feasibility Study, the City intends to renovate the Thelma Boltin Center into an improved public cultural amenity, per the Thelma Boltin Center Master Plan and Feasibility Study's: Minor Addition concept (See Attachment B).

#### 2. Renovation Scope

The proposed renovation scope includes building and site improvements.

- a. Building improvements include:
  - Upgrades and/or replacement of building mechanical and safety systems to meet current codes,
     ADA requirements, and enhance building character
  - Internal building layout modifications to create a new main entrance, lobby and front desk, 2
     multi-purpose activity rooms, restrooms, support areas, and revised access to the backyard
  - New finishes and furnishings to enhance the building character and usability as a flexible, public cultural amenity
  - A 600-1,000 SF offstage building addition to include a greenroom/office, restroom, storage, and direct access to the stage (including ADA).
- b. Site improvements include:
  - Circulation redesign to establish the new building entrance as the main facility access point
  - Backyard redesign to enhance its usability as an outdoor event space
  - Dumpster enclosure
  - ADA parking and accessible path to the building

#### 3. **Proposed Building Program**

- New main entrance, lobby, and welcome desk with visibility of lobby and main activity areas
- New access to the backyard, with clear view from the lobby and main multipurpose hall entrance
- 2 multi-purpose activity rooms (approximately 4,270 SF and 1,180 SF)
- Restrooms per code
- Storage and janitor rooms
- 1 catering kitchen
- 1 offstage greenroom/office, restroom, and storage
- ADA access to the stage and site

#### 4. Proposed Site Program

- Revised and simplified exterior building access
- Improved backyard to encourage outdoor event use and rentals
- Improved Sweetwater Creek edge between NE 3rd Ave and NE 2nd Ave
- Surface parking improvements for ADA parking and access to the building
- 5. Client's Budget: \$2,250,000, including all design, permitting, construction, furnishings, and fees
- 6. **Scope of Services:** The selected firm will be responsible for providing via in-house services, sub-consultants, or contractors, all needed topographic surveys, geo-technical and hazardous materials studies, design and engineering services, permitting, and construction administration services to complete the project from design throughout construction.
- 7. Construction Delivery Method: Construction Manager