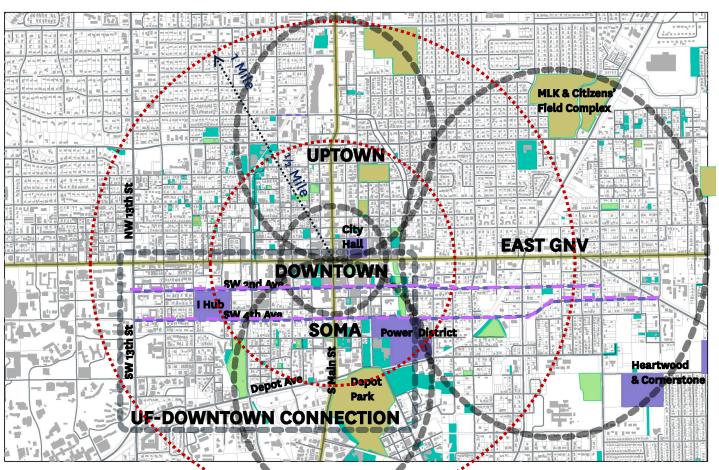

In an effort to create a Cultural District in Gainesville's urban core area (Attachment B: Cultural Center Vision, adapted presentation to the General Policy Committee, 01/10/10 and 08/22/19), the City hired Walker Architects to assess existing building conditions and proposed potential facility improvements (Attachment C: Thelma Boltin Center Master Plan and Feasibility Study, 2019). Based on the renovation options described in the Walker Feasibility Study, the City intends to renovate the Thelma Boltin Center into an improved public cultural amenity, per the Thelma Boltin Center Master Plan and Feasibility Study's: Minor Addition concept (See Attachment B).