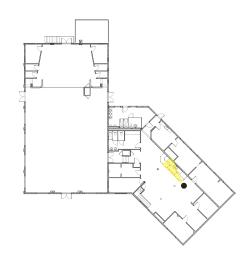

#### 1. Overview

The Thelma Boltin Center is an historic public building and an active ("City") recreation center. The building was renovated in 1999 (Attachment A: 1999 Thelma Boltin Center Renovation Set).

In an effort to create a Cultural District in Gainesville's urban core area (Attachment B: Cultural Center Vision, adapted presentation to the General Policy Committee, 01/10/10 and 08/22/19), the City hired Walker Architects to assess existing building conditions and proposed potential facility improvements (Attachment C: Thelma Boltin Center Master Plan and Feasibility Study, 2019). Based on the renovation options described in the Walker Feasibility Study, the City intends to renovate the Thelma Boltin Center into an improved public cultural amenity, per the Thelma Boltin Center Master Plan and Feasibility Study's: Minor Addition concept (See Attachment B).