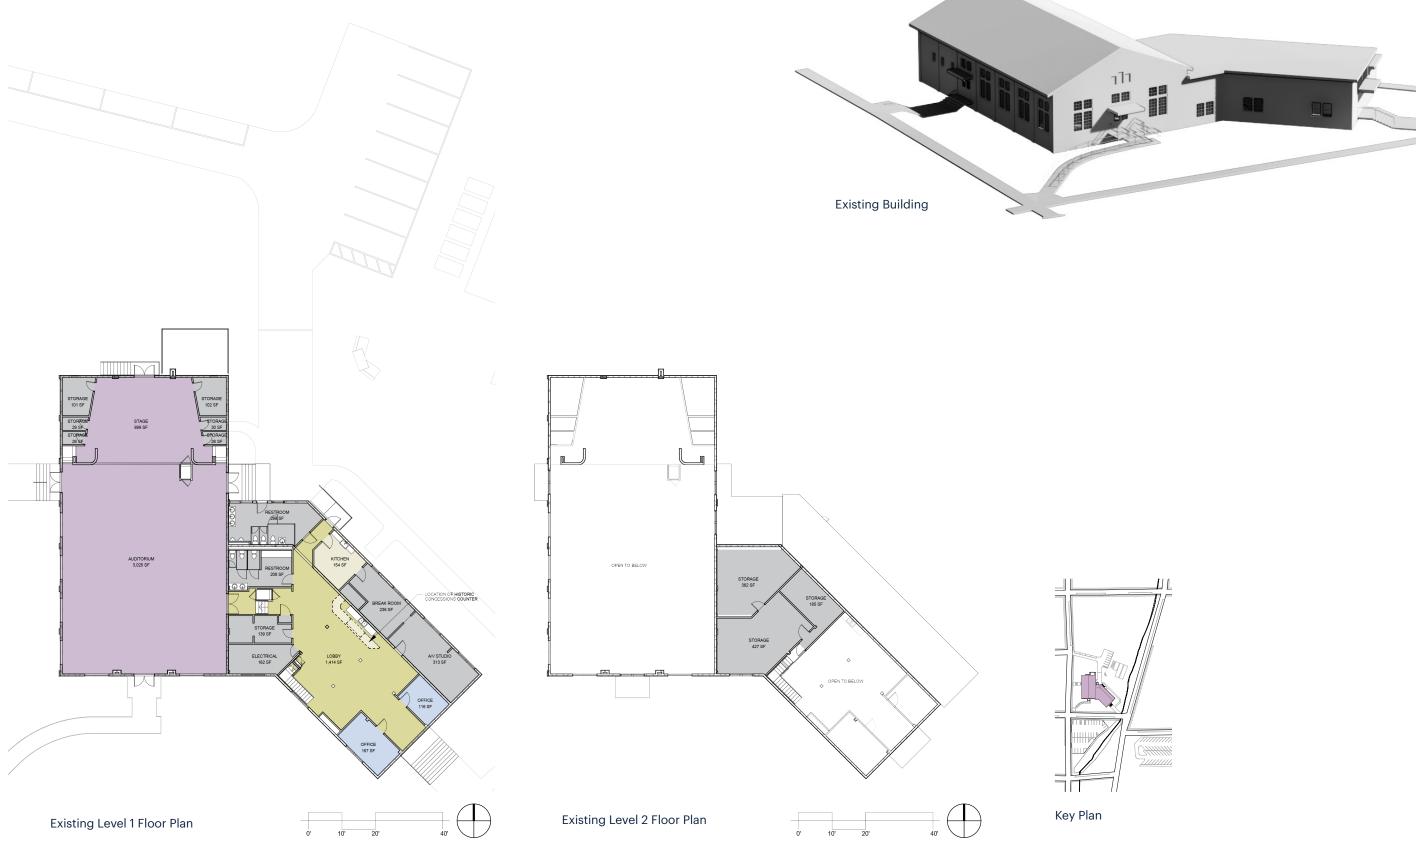

#### 1. Overview

The Thelma Boltin Center is an historic public building and an active ("City") recreation center. The building was renovated in 1999 (Attachment A: 1999 Thelma Boltin Center Renovation Set).

In an effort to create a Cultural District in Gainesville's urban core area (Attachment B: Cultural Center Vision, adapted presentation to the General Policy Committee, 01/10/10 and 08/22/19), the City hired Walker Architects to assess existing building conditions and proposed potential facility improvements (Attachment C: Thelma Boltin Center Master Plan and Feasibility Study, 2019). Based on the renovation options described in the Walker Feasibility Study, the City intends to renovate the Thelma Boltin Center into an improved public cultural amenity, per the Thelma Boltin Center Master Plan and Feasibility Study's: Minor Addition concept (See Attachment B).

#### 2. Renovation Scope

The proposed renovation scope includes building and site improvements.

- a. Building improvements include:
  - Upgrades and/or replacement of building mechanical and safety systems to meet current codes,
     ADA requirements, and enhance building character
  - Internal building layout modifications to create a new main entrance, lobby and front desk, 2
     multi-purpose activity rooms, restrooms, support areas, and revised access to the backyard
  - New finishes and furnishings to enhance the building character and usability as a flexible, public cultural amenity
  - A 600-1,000 SF offstage building addition to include a greenroom/office, restroom, storage, and direct access to the stage (including ADA).
- b. Site improvements include:
  - Circulation redesign to establish the new building entrance as the main facility access point
  - Backyard redesign to enhance its usability as an outdoor event space
  - Dumpster enclosure
  - ADA parking and accessible path to the building

#### 3. **Proposed Building Program**

- New main entrance, lobby, and welcome desk with visibility of lobby and main activity areas
- New access to the backyard, with clear view from the lobby and main multipurpose hall entrance
- 2 multi-purpose activity rooms (approximately 4,270 SF and 1,180 SF)
- Restrooms per code
- Storage and janitor rooms
- 1 catering kitchen
- 1 offstage greenroom/office, restroom, and storage
- ADA access to the stage and site