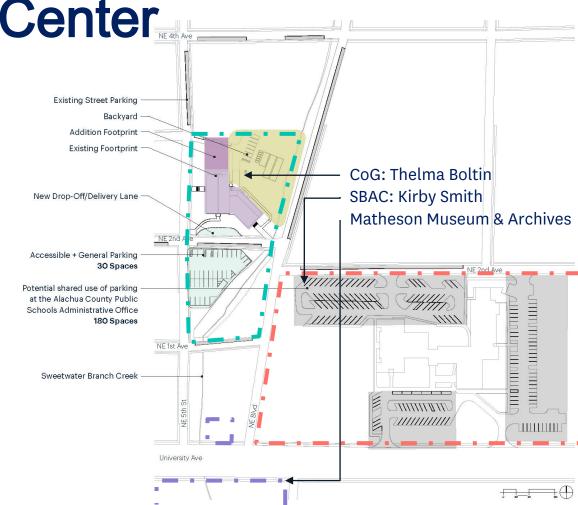

#### 1. Overview

The Thelma Boltin Center is an historic public building and an active ("City") recreation center. The building was renovated in 1999 (Attachment A: 1999 Thelma Boltin Center Renovation Set).

In an effort to create a Cultural District in Gainesville's urban core area (Attachment B: Cultural Center Vision, adapted presentation to the General Policy Committee, 01/10/10 and 08/22/19), the City hired Walker Architects to assess existing building conditions and proposed potential facility improvements (Attachment C: Thelma Boltin Center Master Plan and Feasibility Study, 2019). Based on the renovation options described in the Walker Feasibility Study, the City intends to renovate the Thelma Boltin Center into an improved public cultural amenity, per the Thelma Boltin Center Master Plan and Feasibility Study's: Minor Addition concept (See Attachment B).

#### 4. Proposed Site Program

- Revised and simplified exterior building access
- Improved backyard to encourage outdoor event use and rentals
- Improved Sweetwater Creek edge between NE 3rd Ave and NE 2nd Ave
- Surface parking improvements for ADA parking and access to the building
- 5. Client's Budget: \$2,250,000, including all design, permitting, construction, furnishings, and fees
- 6. **Scope of Services:** The selected firm will be responsible for providing via in-house services, sub-consultants, or contractors, all needed topographic surveys, geo-technical and hazardous materials studies, design and engineering services, permitting, and construction administration services to complete the project from design throughout construction.
- 7. Construction Delivery Method: Construction Manager