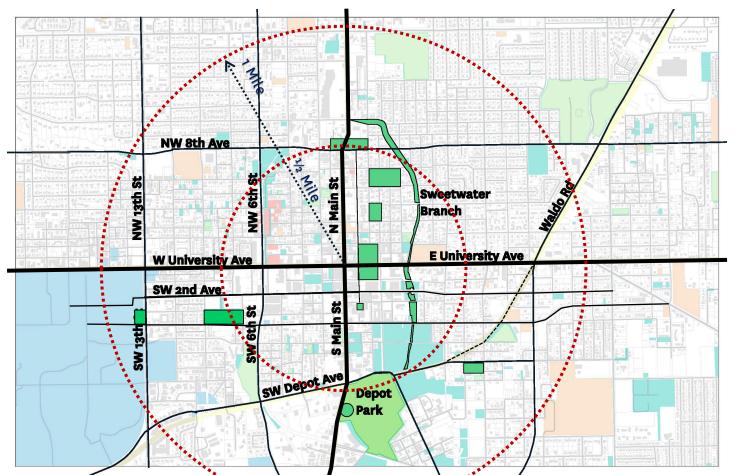

In an effort to create a Cultural District in Gainesville's urban core area (Attachment B: Cultural Center Vision, adapted presentation to the General Policy Committee, 01/10/10 and 08/22/19), the City hired Walker Architects to assess existing building conditions and proposed potential facility improvements (Attachment C: Thelma Boltin Center Master Plan and Feasibility Study, 2019). Based on the renovation options described in the Walker Feasibility Study, the City intends to renovate the Thelma Boltin Center into an improved public cultural amenity, per the Thelma Boltin Center Master Plan and Feasibility Study's: Minor Addition concept (See Attachment B).