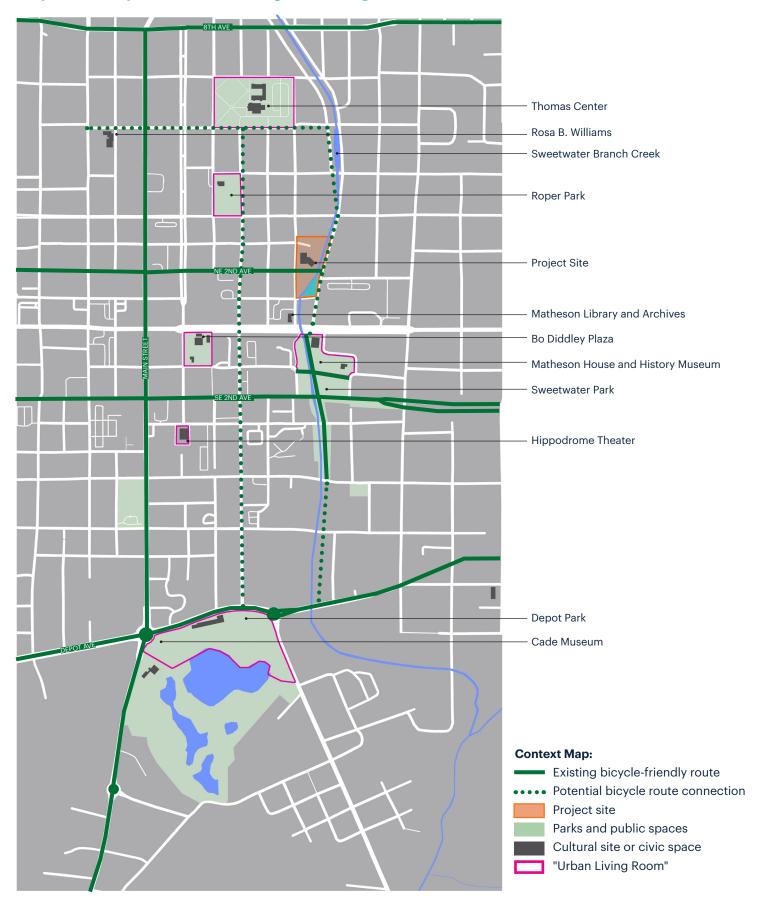

In an effort to create a Cultural District in Gainesville's urban core area (Attachment B: Cultural Center Vision, adapted presentation to the General Policy Committee, 01/10/10 and 08/22/19), the City hired Walker Architects to assess existing building conditions and proposed potential facility improvements (Attachment C: Thelma Boltin Center Master Plan and Feasibility Study, 2019). Based on the renovation options described in the Walker Feasibility Study, the City intends to renovate the Thelma Boltin Center into an improved public cultural amenity, per the Thelma Boltin Center Master Plan and Feasibility Study's: Minor Addition concept (See Attachment B).

#### 4. Proposed Site Program

- Revised and simplified exterior building access
- Improved backyard to encourage outdoor event use and rentals
- Improved Sweetwater Creek edge between NE 3rd Ave and NE 2nd Ave
- Surface parking improvements for ADA parking and access to the building
- 5. Client's Budget: \$2,250,000, including all design, permitting, construction, furnishings, and fees
- 6. **Scope of Services:** The selected firm will be responsible for providing via in-house services, sub-consultants, or contractors, all needed topographic surveys, geo-technical and hazardous materials studies, design and engineering services, permitting, and construction administration services to complete the project from design throughout construction.
- 7. Construction Delivery Method: Construction Manager