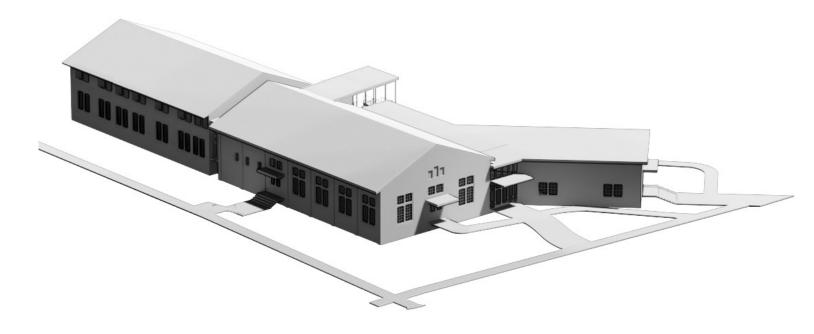

#### 1. Overview

The Thelma Boltin Center is an historic public building and an active ("City") recreation center. The building was renovated in 1999 (Attachment A: 1999 Thelma Boltin Center Renovation Set).

In an effort to create a Cultural District in Gainesville's urban core area (Attachment B: Cultural Center Vision, adapted presentation to the General Policy Committee, 01/10/10 and 08/22/19), the City hired Walker Architects to assess existing building conditions and proposed potential facility improvements (Attachment C: Thelma Boltin Center Master Plan and Feasibility Study, 2019). Based on the renovation options described in the Walker Feasibility Study, the City intends to renovate the Thelma Boltin Center into an improved public cultural amenity, per the Thelma Boltin Center Master Plan and Feasibility Study's: Minor Addition concept (See Attachment B).

#### 2. Renovation Scope

The proposed renovation scope includes building and site improvements.

- a. Building improvements include:
  - Upgrades and/or replacement of building mechanical and safety systems to meet current codes,
     ADA requirements, and enhance building character
  - Internal building layout modifications to create a new main entrance, lobby and front desk, 2
     multi-purpose activity rooms, restrooms, support areas, and revised access to the backyard
  - New finishes and furnishings to enhance the building character and usability as a flexible, public cultural amenity
  - A 600-1,000 SF offstage building addition to include a greenroom/office, restroom, storage, and direct access to the stage (including ADA).
- b. Site improvements include:
  - Circulation redesign to establish the new building entrance as the main facility access point
  - Backyard redesign to enhance its usability as an outdoor event space
  - Dumpster enclosure
  - ADA parking and accessible path to the building