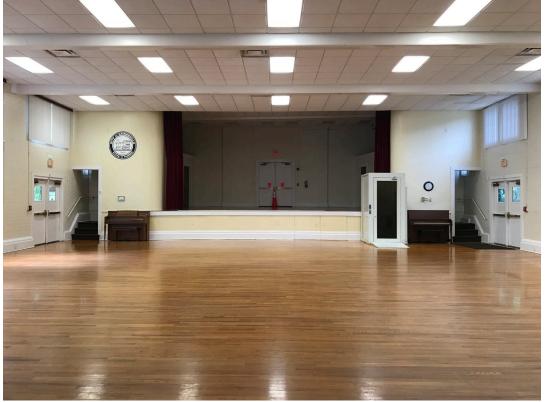

#### 1. Overview

The Thelma Boltin Center is an historic public building and an active ("City") recreation center. The building was renovated in 1999 (Attachment A: 1999 Thelma Boltin Center Renovation Set).

In an effort to create a Cultural District in Gainesville's urban core area (Attachment B: Cultural Center Vision, adapted presentation to the General Policy Committee, 01/10/10 and 08/22/19), the City hired Walker Architects to assess existing building conditions and proposed potential facility improvements (Attachment C: Thelma Boltin Center Master Plan and Feasibility Study, 2019). Based on the renovation options described in the Walker Feasibility Study, the City intends to renovate the Thelma Boltin Center into an improved public cultural amenity, per the Thelma Boltin Center Master Plan and Feasibility Study's: Minor Addition concept (See Attachment B).