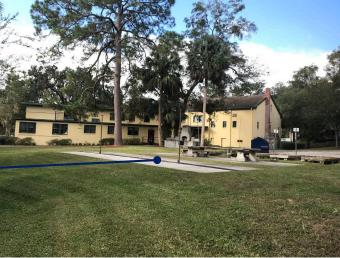

#### 1. Overview

The Thelma Boltin Center is an historic public building and an active ("City") recreation center. The building was renovated in 1999 (Attachment A: 1999 Thelma Boltin Center Renovation Set).

#### 2. Renovation Scope

The proposed renovation scope includes building and site improvements.

- a. Building improvements include:
  - Upgrades and/or replacement of building mechanical and safety systems to meet current codes,
     ADA requirements, and enhance building character
  - Internal building layout modifications to create a new main entrance, lobby and front desk, 2
     multi-purpose activity rooms, restrooms, support areas, and revised access to the backyard
  - New finishes and furnishings to enhance the building character and usability as a flexible, public cultural amenity
  - A 600-1,000 SF offstage building addition to include a greenroom/office, restroom, storage, and direct access to the stage (including ADA).
- b. Site improvements include:
  - Circulation redesign to establish the new building entrance as the main facility access point
  - Backyard redesign to enhance its usability as an outdoor event space
  - Dumpster enclosure
  - ADA parking and accessible path to the building