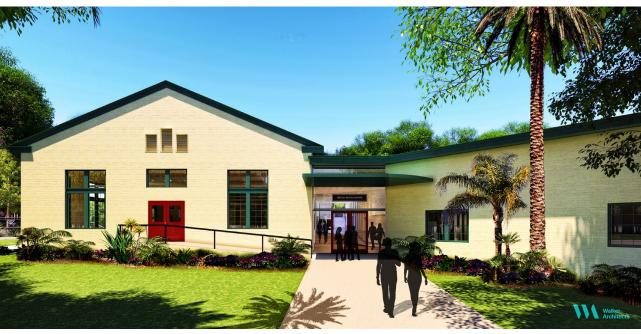

In an effort to create a Cultural District in Gainesville's urban core area (Attachment B: Cultural Center Vision, adapted presentation to the General Policy Committee, 01/10/10 and 08/22/19), the City hired Walker Architects to assess existing building conditions and proposed potential facility improvements (Attachment C: Thelma Boltin Center Master Plan and Feasibility Study, 2019). Based on the renovation options described in the Walker Feasibility Study, the City intends to renovate the Thelma Boltin Center into an improved public cultural amenity, per the Thelma Boltin Center Master Plan and Feasibility Study's: Minor Addition concept (See Attachment B).

#### 2. Renovation Scope

The proposed renovation scope includes building and site improvements.

- a. Building improvements include:
  - Upgrades and/or replacement of building mechanical and safety systems to meet current codes,
     ADA requirements, and enhance building character
  - Internal building layout modifications to create a new main entrance, lobby and front desk, 2
     multi-purpose activity rooms, restrooms, support areas, and revised access to the backyard
  - New finishes and furnishings to enhance the building character and usability as a flexible, public cultural amenity
  - A 600-1,000 SF offstage building addition to include a greenroom/office, restroom, storage, and direct access to the stage (including ADA).
- b. Site improvements include:
  - Circulation redesign to establish the new building entrance as the main facility access point
  - Backyard redesign to enhance its usability as an outdoor event space
  - Dumpster enclosure
  - ADA parking and accessible path to the building