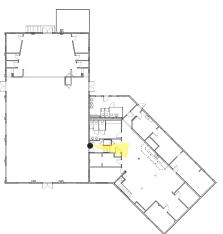

#### 2. Renovation Scope

The proposed renovation scope includes building and site improvements.

- a. Building improvements include:
  - Upgrades and/or replacement of building mechanical and safety systems to meet current codes,
     ADA requirements, and enhance building character
  - Internal building layout modifications to create a new main entrance, lobby and front desk, 2
     multi-purpose activity rooms, restrooms, support areas, and revised access to the backyard
  - New finishes and furnishings to enhance the building character and usability as a flexible, public cultural amenity
  - A 600-1,000 SF offstage building addition to include a greenroom/office, restroom, storage, and direct access to the stage (including ADA).
- b. Site improvements include:
  - Circulation redesign to establish the new building entrance as the main facility access point
  - Backyard redesign to enhance its usability as an outdoor event space
  - Dumpster enclosure
  - ADA parking and accessible path to the building

#### 3. **Proposed Building Program**

- New main entrance, lobby, and welcome desk with visibility of lobby and main activity areas
- New access to the backyard, with clear view from the lobby and main multipurpose hall entrance
- 2 multi-purpose activity rooms (approximately 4,270 SF and 1,180 SF)
- Restrooms per code
- Storage and janitor rooms
- 1 catering kitchen
- 1 offstage greenroom/office, restroom, and storage
- ADA access to the stage and site