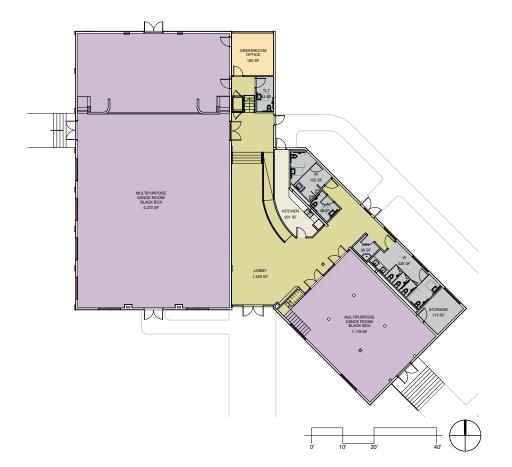

#### 2. Renovation Scope

The proposed renovation scope includes building and site improvements.

- a. Building improvements include:
  - Upgrades and/or replacement of building mechanical and safety systems to meet current codes,
     ADA requirements, and enhance building character
  - Internal building layout modifications to create a new main entrance, lobby and front desk, 2
     multi-purpose activity rooms, restrooms, support areas, and revised access to the backyard
  - New finishes and furnishings to enhance the building character and usability as a flexible, public cultural amenity
  - A 600-1,000 SF offstage building addition to include a greenroom/office, restroom, storage, and direct access to the stage (including ADA).
- b. Site improvements include:
  - Circulation redesign to establish the new building entrance as the main facility access point
  - Backyard redesign to enhance its usability as an outdoor event space
  - Dumpster enclosure
  - ADA parking and accessible path to the building

#### 3. **Proposed Building Program**

- New main entrance, lobby, and welcome desk with visibility of lobby and main activity areas
- New access to the backyard, with clear view from the lobby and main multipurpose hall entrance
- 2 multi-purpose activity rooms (approximately 4,270 SF and 1,180 SF)
- Restrooms per code
- Storage and janitor rooms
- 1 catering kitchen
- 1 offstage greenroom/office, restroom, and storage
- ADA access to the stage and site

#### 4. Proposed Site Program

- Revised and simplified exterior building access
- Improved backyard to encourage outdoor event use and rentals
- Improved Sweetwater Creek edge between NE 3rd Ave and NE 2nd Ave
- Surface parking improvements for ADA parking and access to the building
- 5. Client's Budget: \$2,250,000, including all design, permitting, construction, furnishings, and fees
- 6. **Scope of Services:** The selected firm will be responsible for providing via in-house services, sub-consultants, or contractors, all needed topographic surveys, geo-technical and hazardous materials studies, design and engineering services, permitting, and construction administration services to complete the project from design throughout construction.
- 7. Construction Delivery Method: Construction Manager