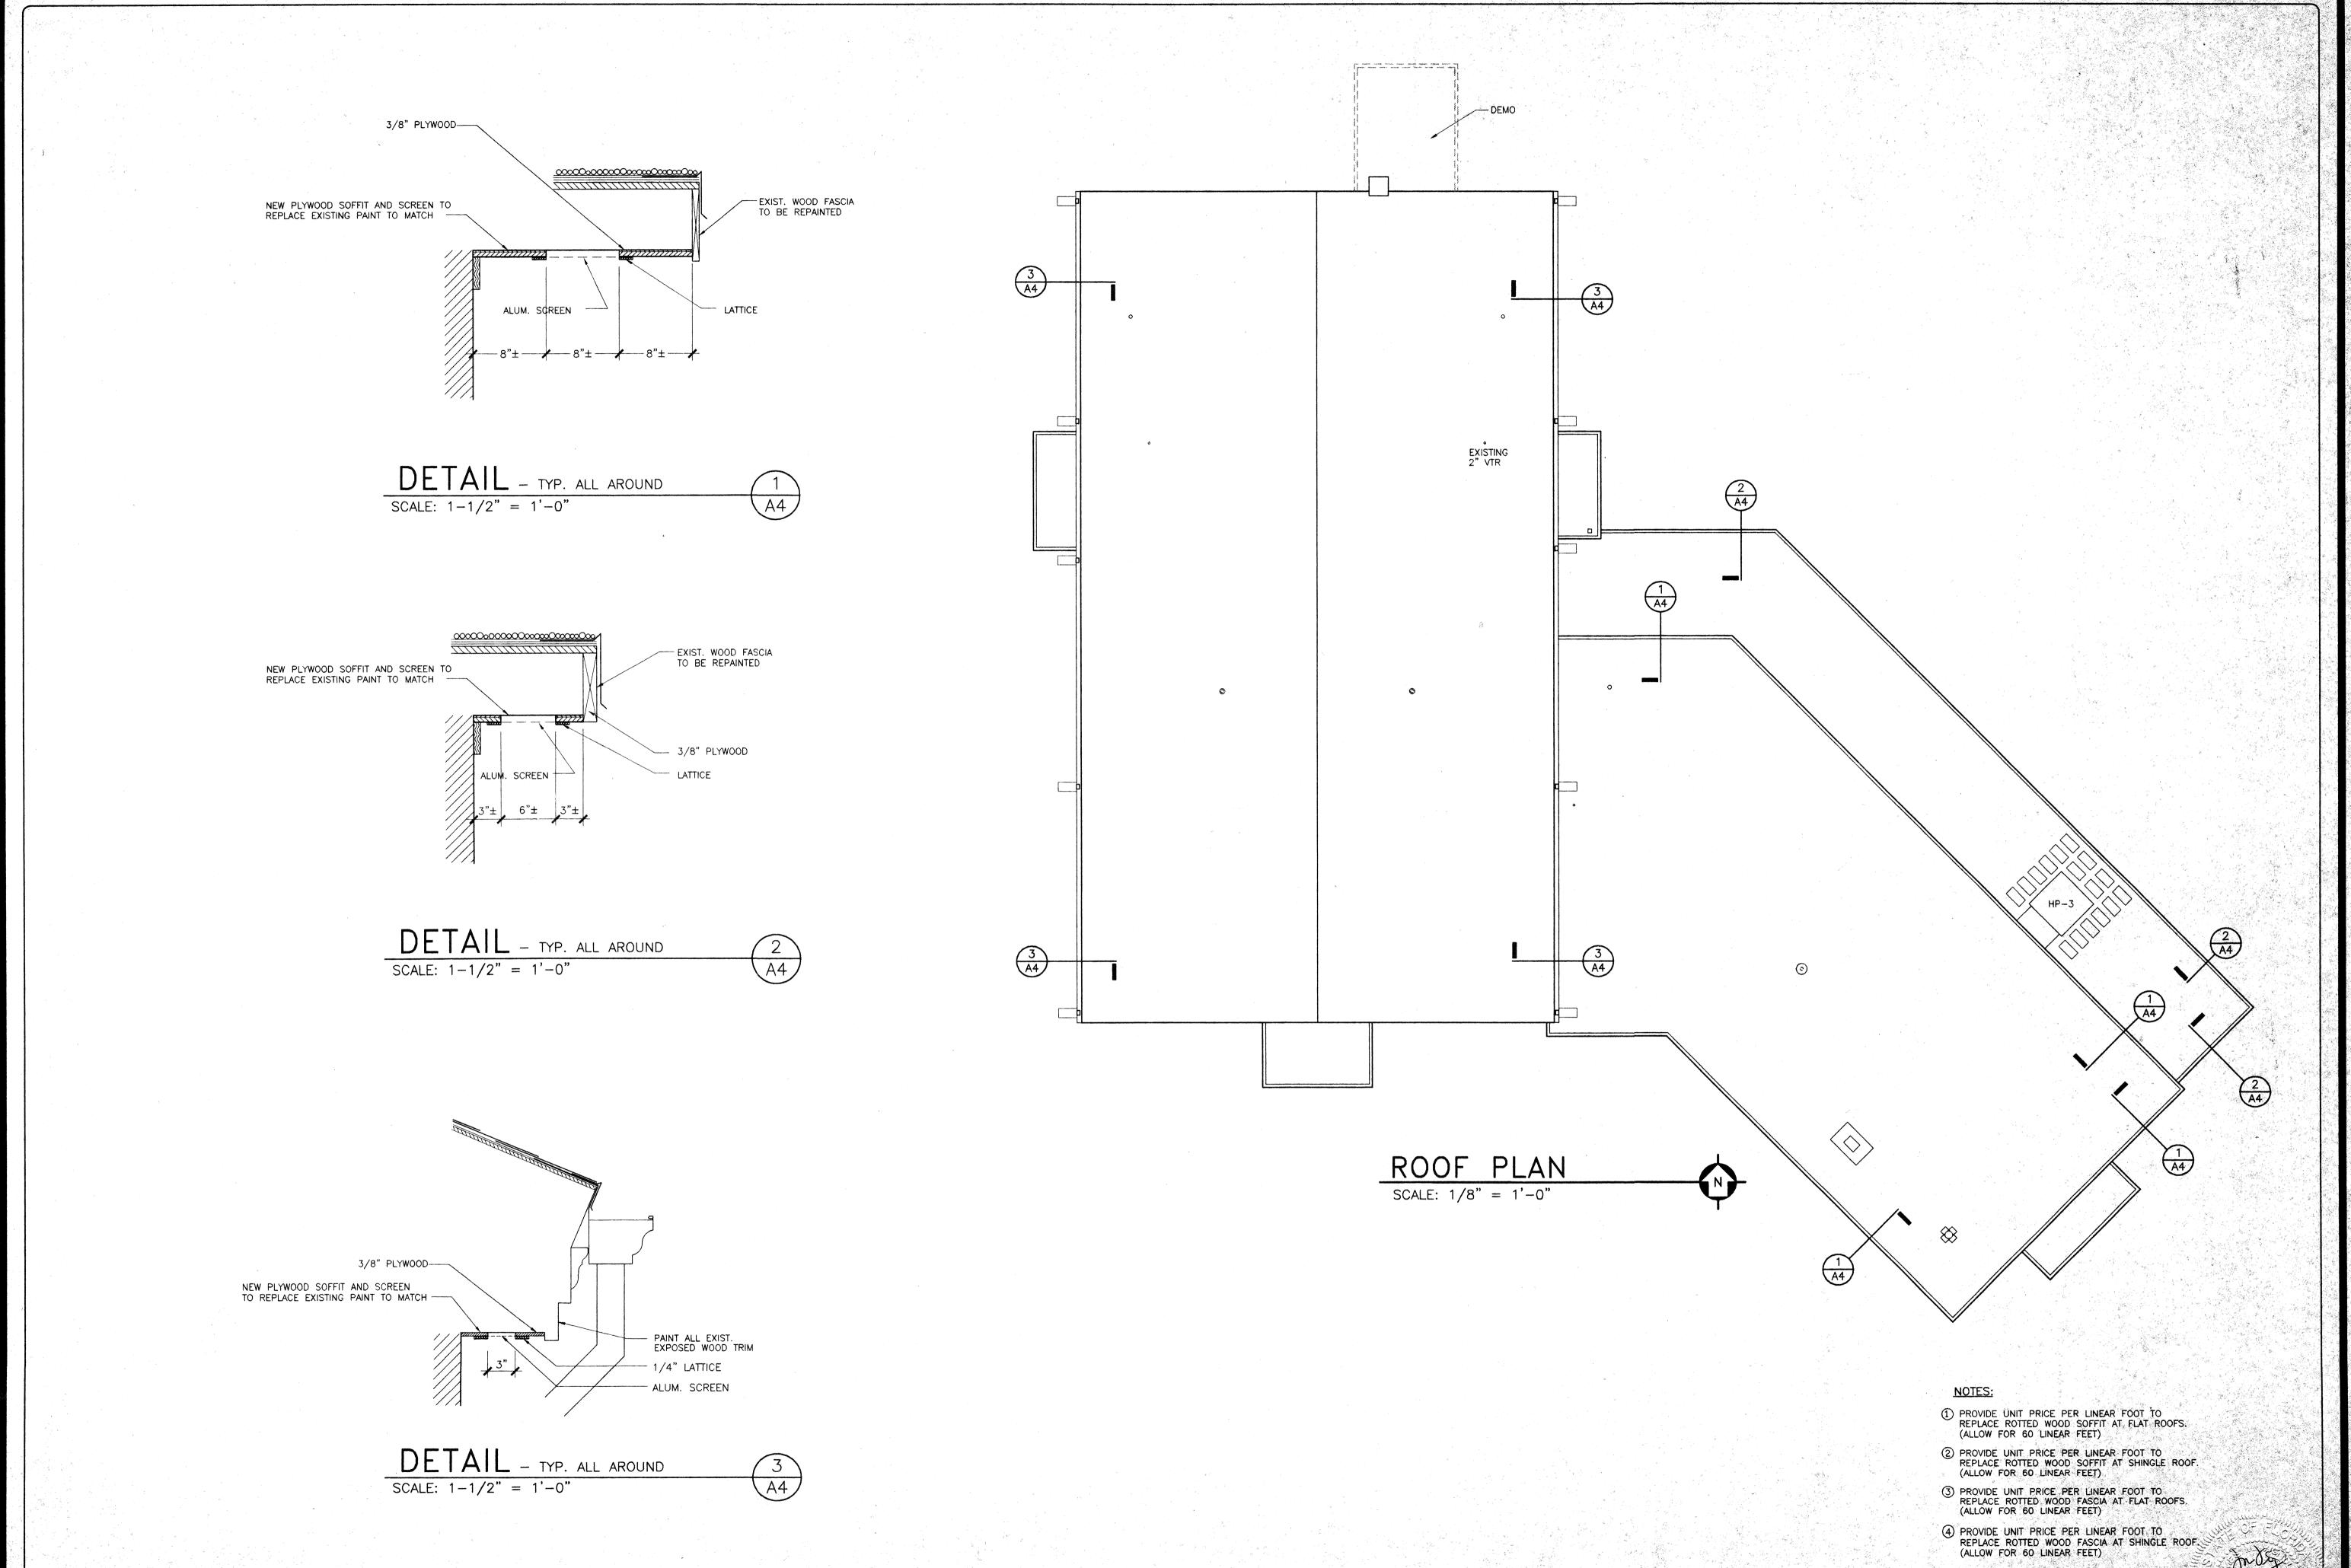

#### 1. Overview

The Thelma Boltin Center is an historic public building and an active ("City") recreation center. The building was renovated in 1999 (Attachment A: 1999 Thelma Boltin Center Renovation Set).

In an effort to create a Cultural District in Gainesville's urban core area (Attachment B: Cultural Center Vision, adapted presentation to the General Policy Committee, 01/10/10 and 08/22/19), the City hired Walker Architects to assess existing building conditions and proposed potential facility improvements (Attachment C: Thelma Boltin Center Master Plan and Feasibility Study, 2019). Based on the renovation options described in the Walker Feasibility Study, the City intends to renovate the Thelma Boltin Center into an improved public cultural amenity, per the Thelma Boltin Center Master Plan and Feasibility Study's: Minor Addition concept (See Attachment B).

#### 2. Renovation Scope

The proposed renovation scope includes building and site improvements.

- a. Building improvements include:
  - Upgrades and/or replacement of building mechanical and safety systems to meet current codes,
     ADA requirements, and enhance building character
  - Internal building layout modifications to create a new main entrance, lobby and front desk, 2
     multi-purpose activity rooms, restrooms, support areas, and revised access to the backyard
  - New finishes and furnishings to enhance the building character and usability as a flexible, public cultural amenity
  - A 600-1,000 SF offstage building addition to include a greenroom/office, restroom, storage, and direct access to the stage (including ADA).
- b. Site improvements include:
  - Circulation redesign to establish the new building entrance as the main facility access point
  - Backyard redesign to enhance its usability as an outdoor event space
  - Dumpster enclosure
  - ADA parking and accessible path to the building