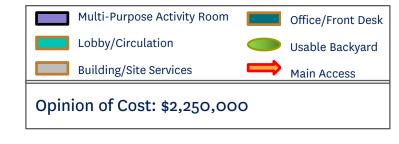

#### 3. **Proposed Building Program**

- New main entrance, lobby, and welcome desk with visibility of lobby and main activity areas
- New access to the backyard, with clear view from the lobby and main multipurpose hall entrance
- 2 multi-purpose activity rooms (approximately 4,270 SF and 1,180 SF)
- Restrooms per code
- Storage and janitor rooms
- 1 catering kitchen
- 1 offstage greenroom/office, restroom, and storage
- ADA access to the stage and site

#### 4. Proposed Site Program

- Revised and simplified exterior building access
- Improved backyard to encourage outdoor event use and rentals
- Improved Sweetwater Creek edge between NE 3rd Ave and NE 2nd Ave
- Surface parking improvements for ADA parking and access to the building
- 5. Client's Budget: \$2,250,000, including all design, permitting, construction, furnishings, and fees
- 6. **Scope of Services:** The selected firm will be responsible for providing via in-house services, sub-consultants, or contractors, all needed topographic surveys, geo-technical and hazardous materials studies, design and engineering services, permitting, and construction administration services to complete the project from design throughout construction.
- 7. Construction Delivery Method: Construction Manager