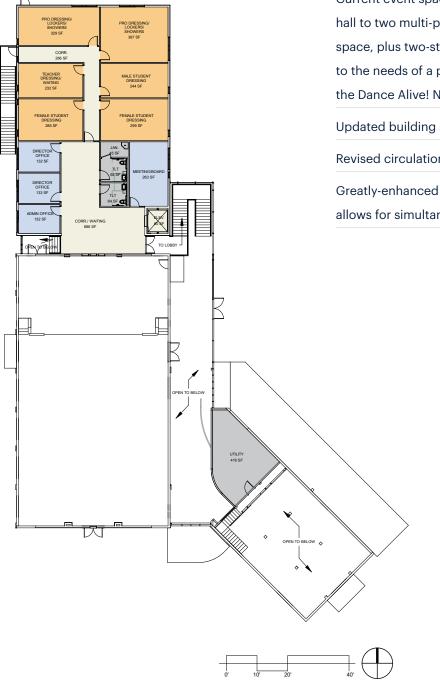

In an effort to create a Cultural District in Gainesville's urban core area (Attachment B: Cultural Center Vision, adapted presentation to the General Policy Committee, 01/10/10 and 08/22/19), the City hired Walker Architects to assess existing building conditions and proposed potential facility improvements (Attachment C: Thelma Boltin Center Master Plan and Feasibility Study, 2019). Based on the renovation options described in the Walker Feasibility Study, the City intends to renovate the Thelma Boltin Center into an improved public cultural amenity, per the Thelma Boltin Center Master Plan and Feasibility Study's: Minor Addition concept (See Attachment B).

#### 2. Renovation Scope

The proposed renovation scope includes building and site improvements.

- a. Building improvements include:
  - Upgrades and/or replacement of building mechanical and safety systems to meet current codes,
     ADA requirements, and enhance building character
  - Internal building layout modifications to create a new main entrance, lobby and front desk, 2
     multi-purpose activity rooms, restrooms, support areas, and revised access to the backyard
  - New finishes and furnishings to enhance the building character and usability as a flexible, public cultural amenity
  - A 600-1,000 SF offstage building addition to include a greenroom/office, restroom, storage, and direct access to the stage (including ADA).
- b. Site improvements include:
  - Circulation redesign to establish the new building entrance as the main facility access point
  - Backyard redesign to enhance its usability as an outdoor event space
  - Dumpster enclosure
  - ADA parking and accessible path to the building

#### 3. **Proposed Building Program**

- New main entrance, lobby, and welcome desk with visibility of lobby and main activity areas
- New access to the backyard, with clear view from the lobby and main multipurpose hall entrance
- 2 multi-purpose activity rooms (approximately 4,270 SF and 1,180 SF)
- Restrooms per code
- Storage and janitor rooms
- 1 catering kitchen
- 1 offstage greenroom/office, restroom, and storage
- ADA access to the stage and site