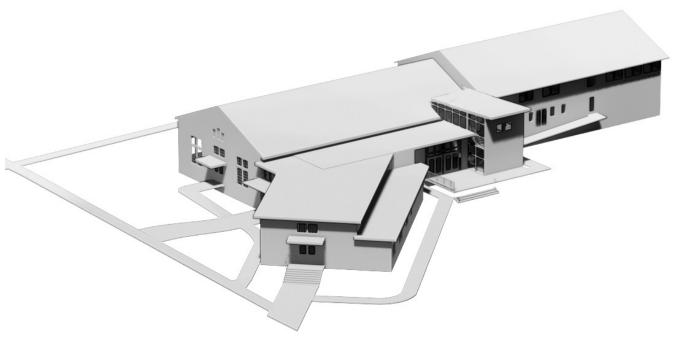

In an effort to create a Cultural District in Gainesville's urban core area (Attachment B: Cultural Center Vision, adapted presentation to the General Policy Committee, 01/10/10 and 08/22/19), the City hired Walker Architects to assess existing building conditions and proposed potential facility improvements (Attachment C: Thelma Boltin Center Master Plan and Feasibility Study, 2019). Based on the renovation options described in the Walker Feasibility Study, the City intends to renovate the Thelma Boltin Center into an improved public cultural amenity, per the Thelma Boltin Center Master Plan and Feasibility Study's: Minor Addition concept (See Attachment B).

#### 2. Renovation Scope

The proposed renovation scope includes building and site improvements.

- a. Building improvements include:
  - Upgrades and/or replacement of building mechanical and safety systems to meet current codes,
     ADA requirements, and enhance building character
  - Internal building layout modifications to create a new main entrance, lobby and front desk, 2
     multi-purpose activity rooms, restrooms, support areas, and revised access to the backyard
  - New finishes and furnishings to enhance the building character and usability as a flexible, public cultural amenity
  - A 600-1,000 SF offstage building addition to include a greenroom/office, restroom, storage, and direct access to the stage (including ADA).
- b. Site improvements include:
  - Circulation redesign to establish the new building entrance as the main facility access point
  - Backyard redesign to enhance its usability as an outdoor event space
  - Dumpster enclosure
  - ADA parking and accessible path to the building

#### 3. **Proposed Building Program**

- New main entrance, lobby, and welcome desk with visibility of lobby and main activity areas
- New access to the backyard, with clear view from the lobby and main multipurpose hall entrance
- 2 multi-purpose activity rooms (approximately 4,270 SF and 1,180 SF)
- Restrooms per code
- Storage and janitor rooms
- 1 catering kitchen
- 1 offstage greenroom/office, restroom, and storage
- ADA access to the stage and site

#### 4. Proposed Site Program

- Revised and simplified exterior building access
- Improved backyard to encourage outdoor event use and rentals
- Improved Sweetwater Creek edge between NE 3rd Ave and NE 2nd Ave
- Surface parking improvements for ADA parking and access to the building
- 5. Client's Budget: \$2,250,000, including all design, permitting, construction, furnishings, and fees
- 6. **Scope of Services:** The selected firm will be responsible for providing via in-house services, sub-consultants, or contractors, all needed topographic surveys, geo-technical and hazardous materials studies, design and engineering services, permitting, and construction administration services to complete the project from design throughout construction.
- 7. Construction Delivery Method: Construction Manager