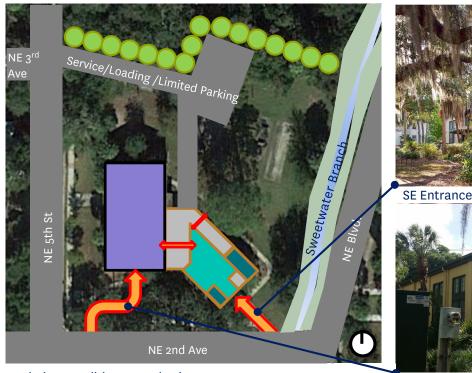

#### 2. Renovation Scope

The proposed renovation scope includes building and site improvements.

- a. Building improvements include:
  - Upgrades and/or replacement of building mechanical and safety systems to meet current codes,
     ADA requirements, and enhance building character
  - Internal building layout modifications to create a new main entrance, lobby and front desk, 2
     multi-purpose activity rooms, restrooms, support areas, and revised access to the backyard
  - New finishes and furnishings to enhance the building character and usability as a flexible, public cultural amenity
  - A 600-1,000 SF offstage building addition to include a greenroom/office, restroom, storage, and direct access to the stage (including ADA).
- b. Site improvements include:
  - Circulation redesign to establish the new building entrance as the main facility access point
  - Backyard redesign to enhance its usability as an outdoor event space
  - Dumpster enclosure
  - ADA parking and accessible path to the building

#### 4. Proposed Site Program

- Revised and simplified exterior building access
- Improved backyard to encourage outdoor event use and rentals
- Improved Sweetwater Creek edge between NE 3rd Ave and NE 2nd Ave
- Surface parking improvements for ADA parking and access to the building
- 5. Client's Budget: \$2,250,000, including all design, permitting, construction, furnishings, and fees
- 6. **Scope of Services:** The selected firm will be responsible for providing via in-house services, sub-consultants, or contractors, all needed topographic surveys, geo-technical and hazardous materials studies, design and engineering services, permitting, and construction administration services to complete the project from design throughout construction.
- 7. Construction Delivery Method: Construction Manager