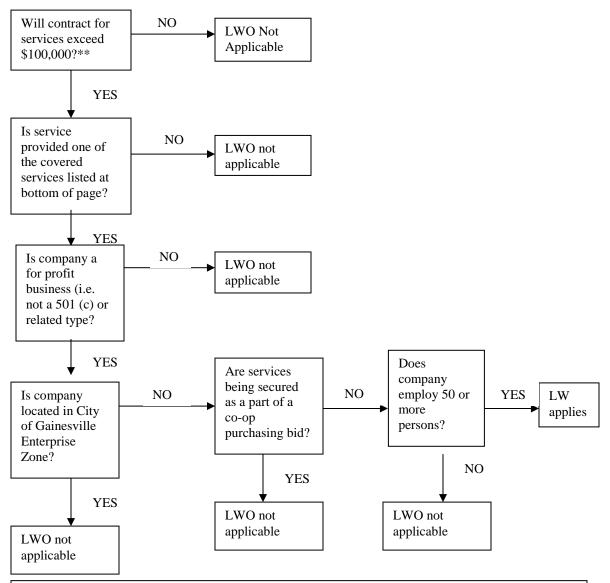

| 7.3 | LIVING WAGE POLICY & COMPLIANCE                                                                   |
|-----|---------------------------------------------------------------------------------------------------|
|     | This contract is a covered service. (Refer to the Living Wage Decision Tree in Part 9 - Exhibits) |
|     | This contract is <b>not</b> a covered service.                                                    |
|     |                                                                                                   |

Living Wage ordinance, Ordinance 020663, as amended in Ordinance 030168, and as shown on the City's web page, applies to certain contracts for specific "Covered Services," which the City has determined may include services purchased under this Contract, depending upon the cost/price of the contract awarded. Bidders should consider the effect/cost of compliance, if any, with the requirements of the Living Wage Ordinance if the services purchased are "Covered Services", the prime contract amount exceeds the threshold amount, the bidder meets the definition of Service Contractor/Subcontractor (and is not otherwise excluded from the application of the ordinance) and the ordinance provisions, which are incorporated herein, apply to any Covered Employees.

| If applicable, the adjusted Living Wage for this contract will be \$ | _ per hour (Living Wage with Health Benefits) or 🖠 |
|----------------------------------------------------------------------|----------------------------------------------------|
|                                                                      | – b ( 8                                            |
| per hour if Health Benefits are not offered.                         |                                                    |

If applicable, a successful Service Contractor/Subcontractor shall be required to execute the Certification of Compliance with Living Wage (refer to form in Part 9 – Exhibits), prior to the City executing the contract. Once executed, such certification will become part of the contract; however, failure to sign such certification will prevent execution of the contract, may result in forfeiture of any applicable bid or proposal bond, and could result in other adverse action.

During the performance of this contract, the Contractor agrees as follows:

- (1) The Contractor shall comply with the provisions of the City of Gainesville's living wage requirements, as applicable. Failure to do so shall be deemed a breach of contract and shall authorize the City to withhold payment of funds until the living wage requirements have been met.
- (2) The Contractor will include the provision of (1) above in each subcontract for Covered Services with a Service Contractor/Subcontractor, as defined herein, so that the provisions of (1) above will be binding upon each such Service Contractor/Subcontractor. The Contractor will take such action with respect to any such subcontract as may be directed by the contract administrator as a means of enforcing such provisions; provided, however, the City shall not be deemed a necessary or indispensable party in any litigation between the contractor and a subcontractor concerning compliance with living wage requirements.