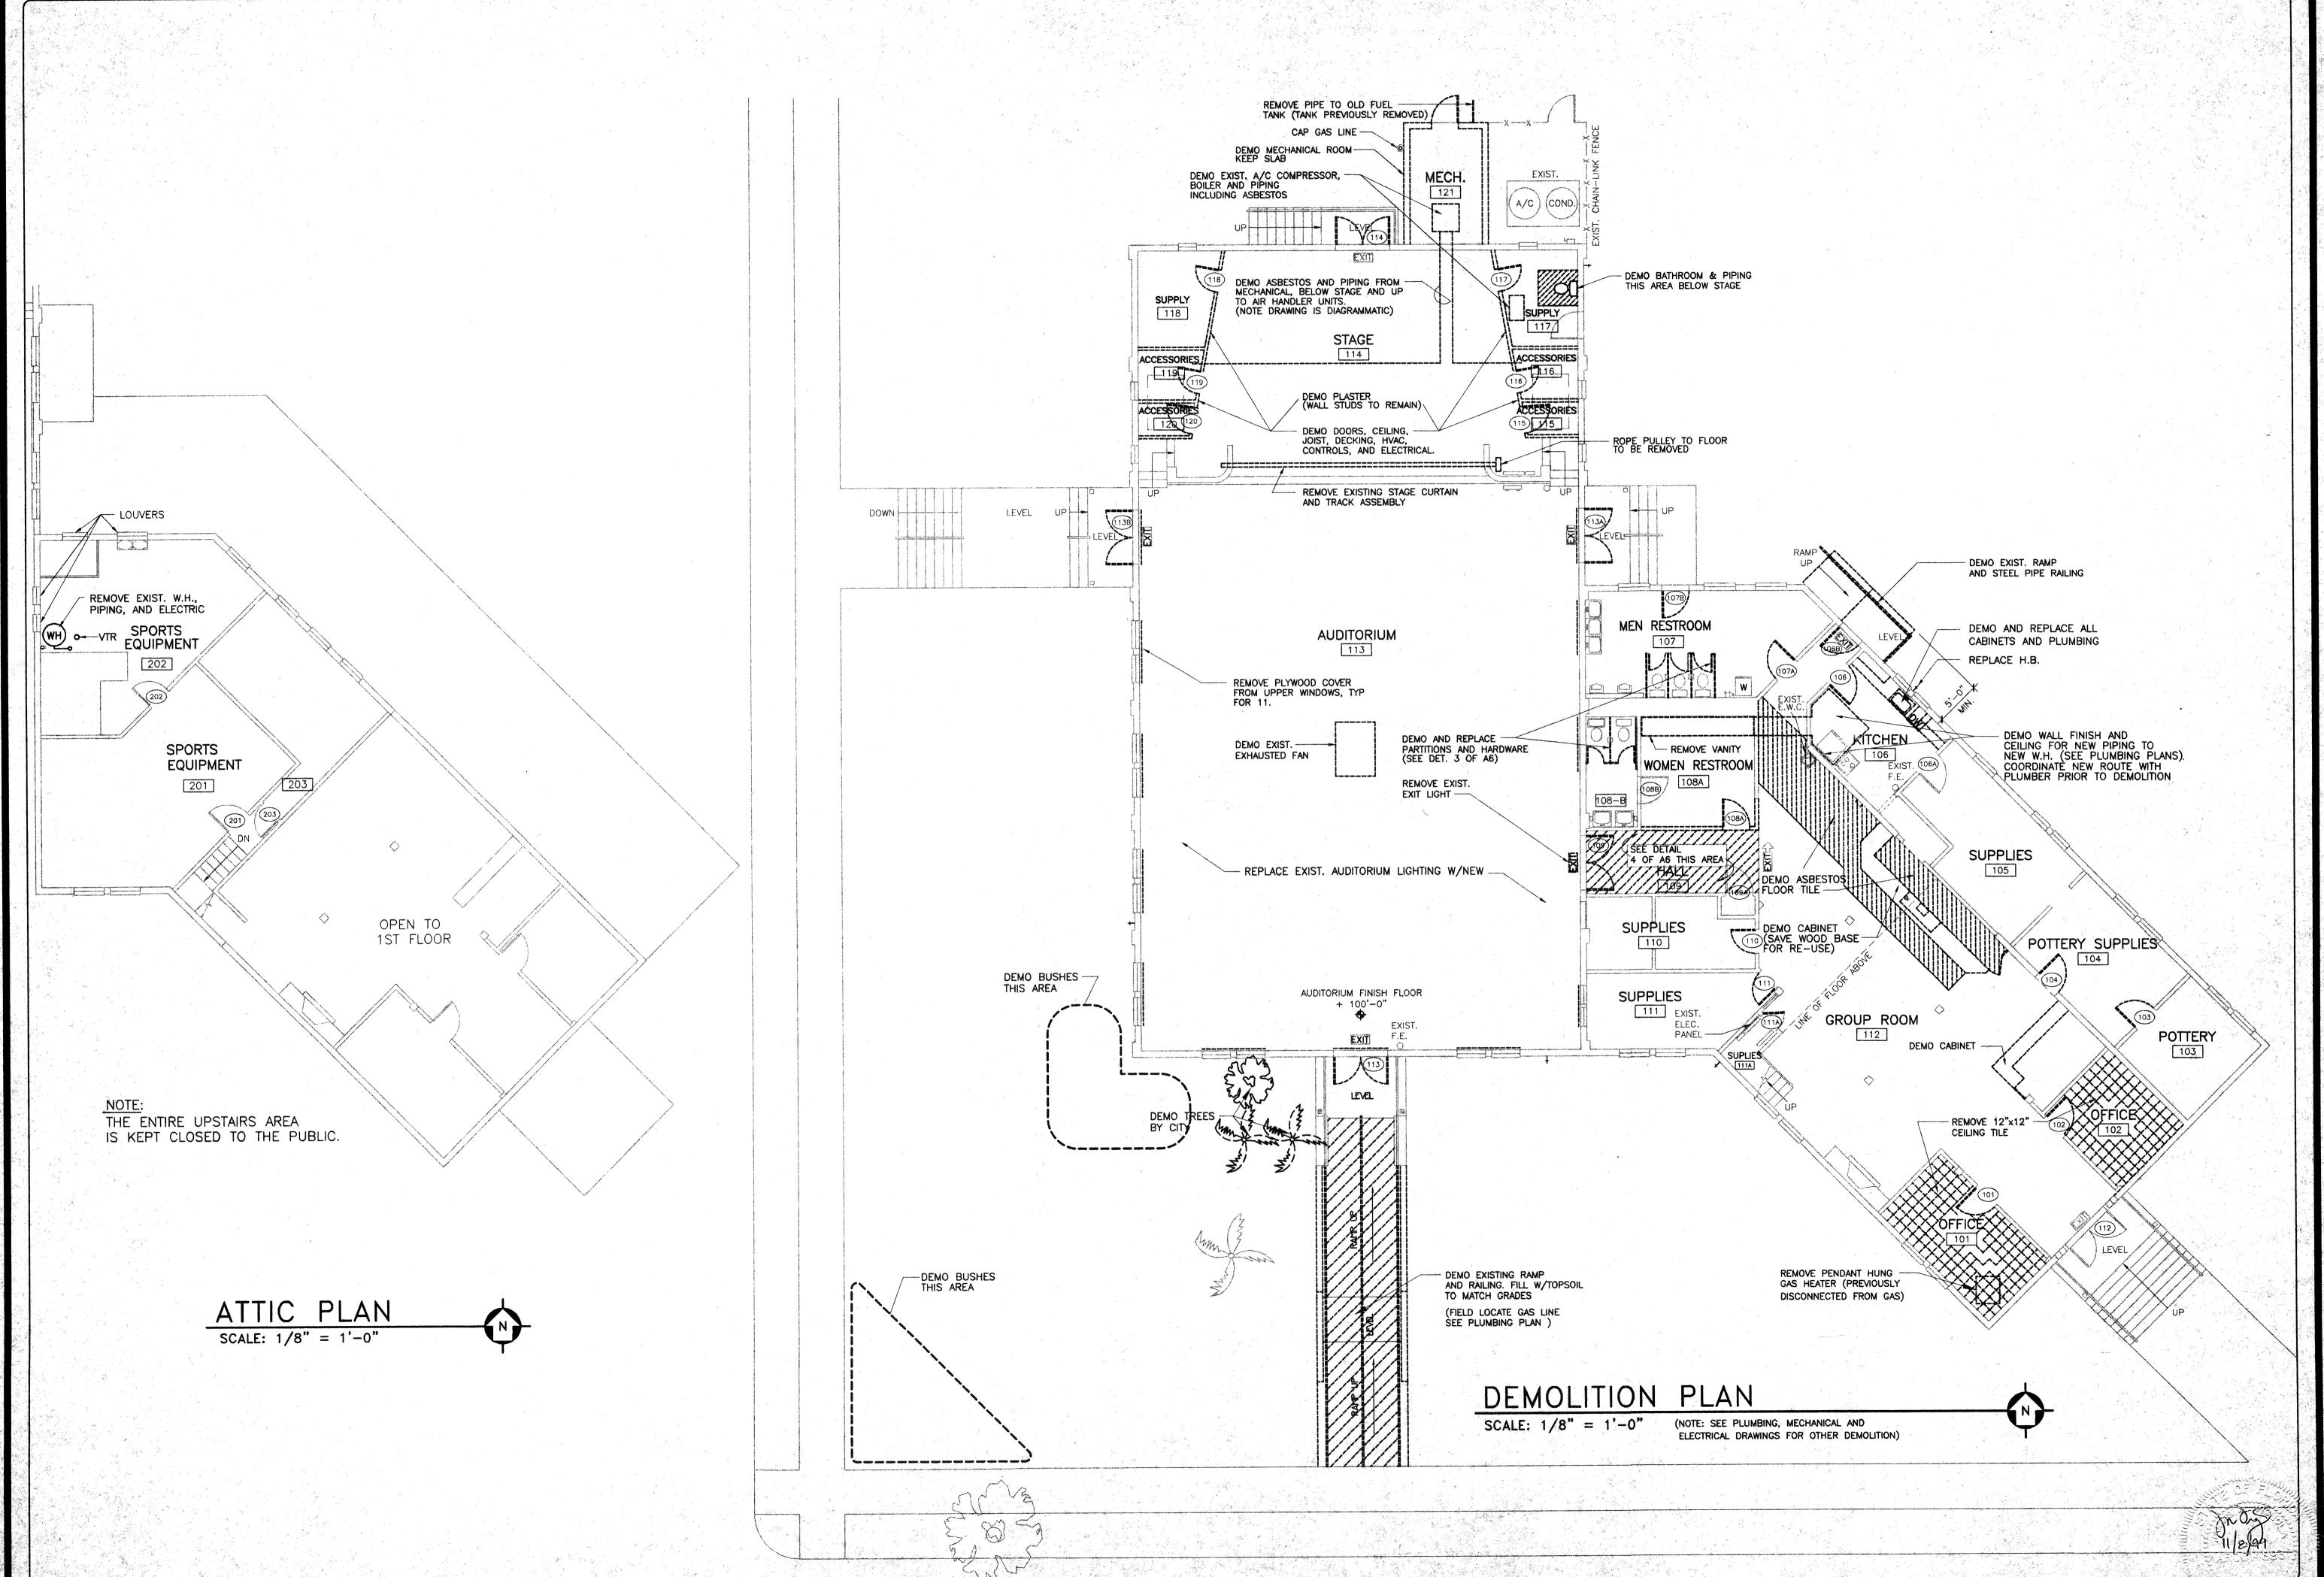

#### 1. Overview

The Thelma Boltin Center is an historic public building and an active ("City") recreation center. The building was renovated in 1999 (Attachment A: 1999 Thelma Boltin Center Renovation Set).

In an effort to create a Cultural District in Gainesville's urban core area (Attachment B: Cultural Center Vision, adapted presentation to the General Policy Committee, 01/10/10 and 08/22/19), the City hired Walker Architects to assess existing building conditions and proposed potential facility improvements (Attachment C: Thelma Boltin Center Master Plan and Feasibility Study, 2019). Based on the renovation options described in the Walker Feasibility Study, the City intends to renovate the Thelma Boltin Center into an improved public cultural amenity, per the Thelma Boltin Center Master Plan and Feasibility Study's: Minor Addition concept (See Attachment B).

#### 2. Renovation Scope

The proposed renovation scope includes building and site improvements.

- a. Building improvements include:
  - Upgrades and/or replacement of building mechanical and safety systems to meet current codes,
     ADA requirements, and enhance building character
  - Internal building layout modifications to create a new main entrance, lobby and front desk, 2
     multi-purpose activity rooms, restrooms, support areas, and revised access to the backyard
  - New finishes and furnishings to enhance the building character and usability as a flexible, public cultural amenity
  - A 600-1,000 SF offstage building addition to include a greenroom/office, restroom, storage, and direct access to the stage (including ADA).
- b. Site improvements include:
  - Circulation redesign to establish the new building entrance as the main facility access point
  - Backyard redesign to enhance its usability as an outdoor event space
  - Dumpster enclosure
  - ADA parking and accessible path to the building