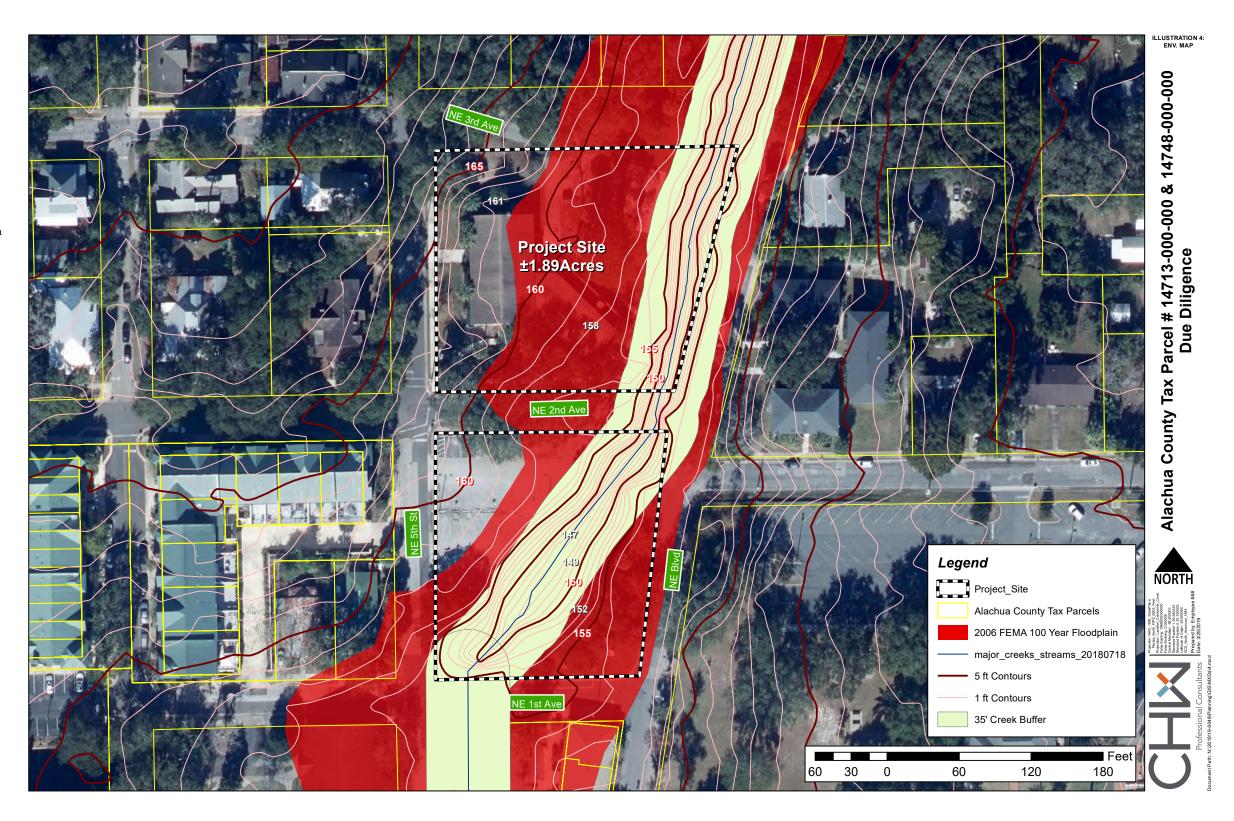

#### 4. Proposed Site Program

- Revised and simplified exterior building access
- Improved backyard to encourage outdoor event use and rentals
- Improved Sweetwater Creek edge between NE 3rd Ave and NE 2nd Ave
- Surface parking improvements for ADA parking and access to the building
- 5. Client's Budget: \$2,250,000, including all design, permitting, construction, furnishings, and fees
- 6. **Scope of Services:** The selected firm will be responsible for providing via in-house services, sub-consultants, or contractors, all needed topographic surveys, geo-technical and hazardous materials studies, design and engineering services, permitting, and construction administration services to complete the project from design throughout construction.
- 7. Construction Delivery Method: Construction Manager