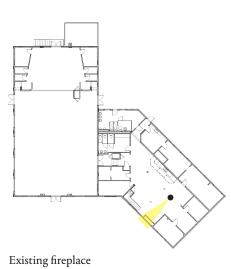

#### 1. Overview

The Thelma Boltin Center is an historic public building and an active ("City") recreation center. The building was renovated in 1999 (Attachment A: 1999 Thelma Boltin Center Renovation Set).

In an effort to create a Cultural District in Gainesville's urban core area (Attachment B: Cultural Center Vision, adapted presentation to the General Policy Committee, 01/10/10 and 08/22/19), the City hired Walker Architects to assess existing building conditions and proposed potential facility improvements (Attachment C: Thelma Boltin Center Master Plan and Feasibility Study, 2019). Based on the renovation options described in the Walker Feasibility Study, the City intends to renovate the Thelma Boltin Center into an improved public cultural amenity, per the Thelma Boltin Center Master Plan and Feasibility Study's: Minor Addition concept (See Attachment B).