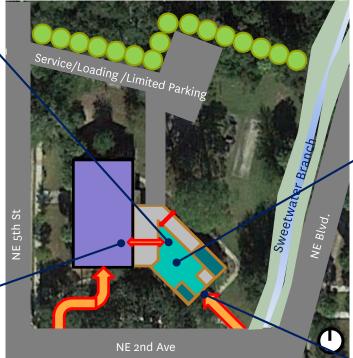

In an effort to create a Cultural District in Gainesville's urban core area (Attachment B: Cultural Center Vision, adapted presentation to the General Policy Committee, 01/10/10 and 08/22/19), the City hired Walker Architects to assess existing building conditions and proposed potential facility improvements (Attachment C: Thelma Boltin Center Master Plan and Feasibility Study, 2019). Based on the renovation options described in the Walker Feasibility Study, the City intends to renovate the Thelma Boltin Center into an improved public cultural amenity, per the Thelma Boltin Center Master Plan and Feasibility Study's: Minor Addition concept (See Attachment B).

#### 2. Renovation Scope

The proposed renovation scope includes building and site improvements.

- a. Building improvements include:
  - Upgrades and/or replacement of building mechanical and safety systems to meet current codes,
     ADA requirements, and enhance building character
  - Internal building layout modifications to create a new main entrance, lobby and front desk, 2
     multi-purpose activity rooms, restrooms, support areas, and revised access to the backyard
  - New finishes and furnishings to enhance the building character and usability as a flexible, public cultural amenity
  - A 600-1,000 SF offstage building addition to include a greenroom/office, restroom, storage, and direct access to the stage (including ADA).
- b. Site improvements include:
  - Circulation redesign to establish the new building entrance as the main facility access point
  - Backyard redesign to enhance its usability as an outdoor event space
  - Dumpster enclosure
  - ADA parking and accessible path to the building

#### 3. **Proposed Building Program**

- New main entrance, lobby, and welcome desk with visibility of lobby and main activity areas
- New access to the backyard, with clear view from the lobby and main multipurpose hall entrance
- 2 multi-purpose activity rooms (approximately 4,270 SF and 1,180 SF)
- Restrooms per code
- Storage and janitor rooms
- 1 catering kitchen
- 1 offstage greenroom/office, restroom, and storage
- ADA access to the stage and site

#### 4. Proposed Site Program

- Revised and simplified exterior building access
- Improved backyard to encourage outdoor event use and rentals
- Improved Sweetwater Creek edge between NE 3rd Ave and NE 2nd Ave
- Surface parking improvements for ADA parking and access to the building
- 5. Client's Budget: \$2,250,000, including all design, permitting, construction, furnishings, and fees
- 6. **Scope of Services:** The selected firm will be responsible for providing via in-house services, sub-consultants, or contractors, all needed topographic surveys, geo-technical and hazardous materials studies, design and engineering services, permitting, and construction administration services to complete the project from design throughout construction.
- 7. Construction Delivery Method: Construction Manager