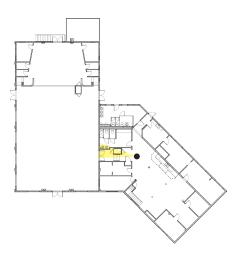

#### 2. Renovation Scope

The proposed renovation scope includes building and site improvements.

- a. Building improvements include:
  - Upgrades and/or replacement of building mechanical and safety systems to meet current codes,
     ADA requirements, and enhance building character
  - Internal building layout modifications to create a new main entrance, lobby and front desk, 2
     multi-purpose activity rooms, restrooms, support areas, and revised access to the backyard
  - New finishes and furnishings to enhance the building character and usability as a flexible, public cultural amenity
  - A 600-1,000 SF offstage building addition to include a greenroom/office, restroom, storage, and direct access to the stage (including ADA).
- b. Site improvements include:
  - Circulation redesign to establish the new building entrance as the main facility access point
  - Backyard redesign to enhance its usability as an outdoor event space
  - Dumpster enclosure
  - ADA parking and accessible path to the building

#### 3. **Proposed Building Program**

- New main entrance, lobby, and welcome desk with visibility of lobby and main activity areas
- New access to the backyard, with clear view from the lobby and main multipurpose hall entrance
- 2 multi-purpose activity rooms (approximately 4,270 SF and 1,180 SF)
- Restrooms per code
- Storage and janitor rooms
- 1 catering kitchen
- 1 offstage greenroom/office, restroom, and storage
- ADA access to the stage and site