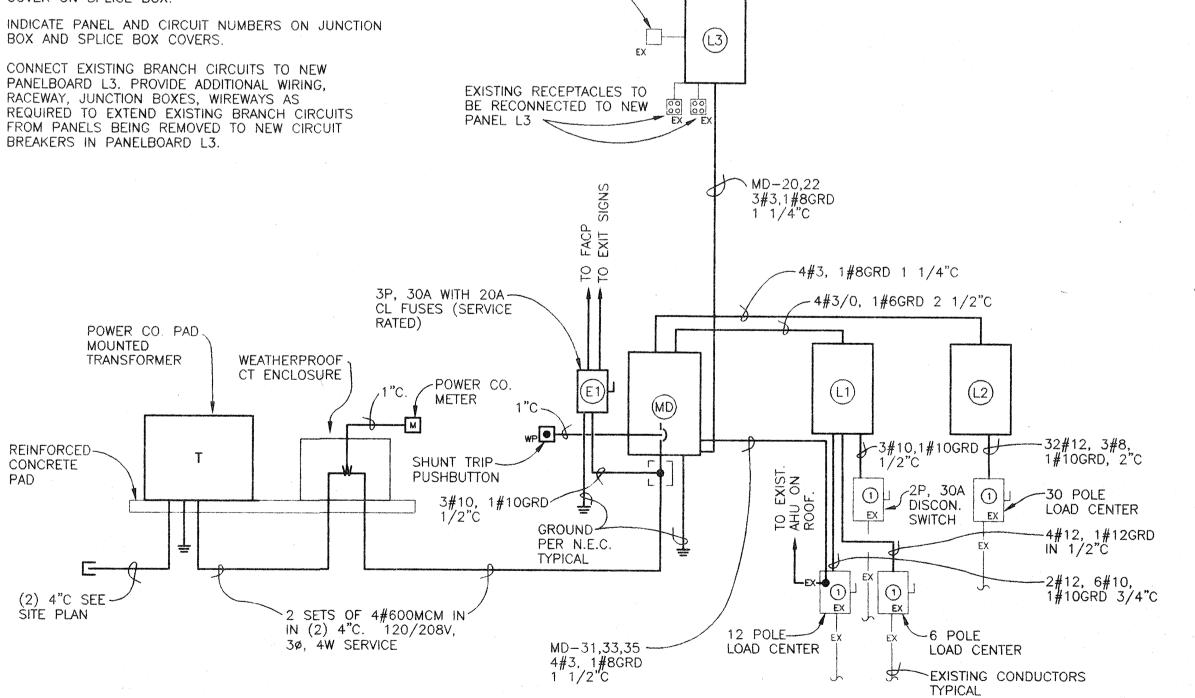

#### 1. Overview

The Thelma Boltin Center is an historic public building and an active ("City") recreation center. The building was renovated in 1999 (Attachment A: 1999 Thelma Boltin Center Renovation Set).

In an effort to create a Cultural District in Gainesville's urban core area (Attachment B: Cultural Center Vision, adapted presentation to the General Policy Committee, 01/10/10 and 08/22/19), the City hired Walker Architects to assess existing building conditions and proposed potential facility improvements (Attachment C: Thelma Boltin Center Master Plan and Feasibility Study, 2019). Based on the renovation options described in the Walker Feasibility Study, the City intends to renovate the Thelma Boltin Center into an improved public cultural amenity, per the Thelma Boltin Center Master Plan and Feasibility Study's: Minor Addition concept (See Attachment B).