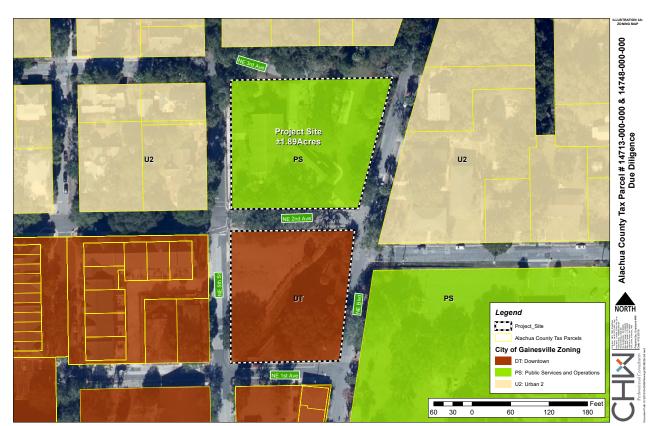

#### 1. Overview

The Thelma Boltin Center is an historic public building and an active ("City") recreation center. The building was renovated in 1999 (Attachment A: 1999 Thelma Boltin Center Renovation Set).

In an effort to create a Cultural District in Gainesville's urban core area (Attachment B: Cultural Center Vision, adapted presentation to the General Policy Committee, 01/10/10 and 08/22/19), the City hired Walker Architects to assess existing building conditions and proposed potential facility improvements (Attachment C: Thelma Boltin Center Master Plan and Feasibility Study, 2019). Based on the renovation options described in the Walker Feasibility Study, the City intends to renovate the Thelma Boltin Center into an improved public cultural amenity, per the Thelma Boltin Center Master Plan and Feasibility Study's: Minor Addition concept (See Attachment B).