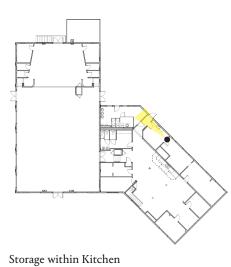

#### 2. Renovation Scope

The proposed renovation scope includes building and site improvements.

- a. Building improvements include:
  - Upgrades and/or replacement of building mechanical and safety systems to meet current codes,
     ADA requirements, and enhance building character
  - Internal building layout modifications to create a new main entrance, lobby and front desk, 2
     multi-purpose activity rooms, restrooms, support areas, and revised access to the backyard
  - New finishes and furnishings to enhance the building character and usability as a flexible, public cultural amenity
  - A 600-1,000 SF offstage building addition to include a greenroom/office, restroom, storage, and direct access to the stage (including ADA).
- b. Site improvements include:
  - Circulation redesign to establish the new building entrance as the main facility access point
  - Backyard redesign to enhance its usability as an outdoor event space
  - Dumpster enclosure
  - ADA parking and accessible path to the building

#### 3. **Proposed Building Program**

- New main entrance, lobby, and welcome desk with visibility of lobby and main activity areas
- New access to the backyard, with clear view from the lobby and main multipurpose hall entrance
- 2 multi-purpose activity rooms (approximately 4,270 SF and 1,180 SF)
- Restrooms per code
- Storage and janitor rooms
- 1 catering kitchen
- 1 offstage greenroom/office, restroom, and storage
- ADA access to the stage and site