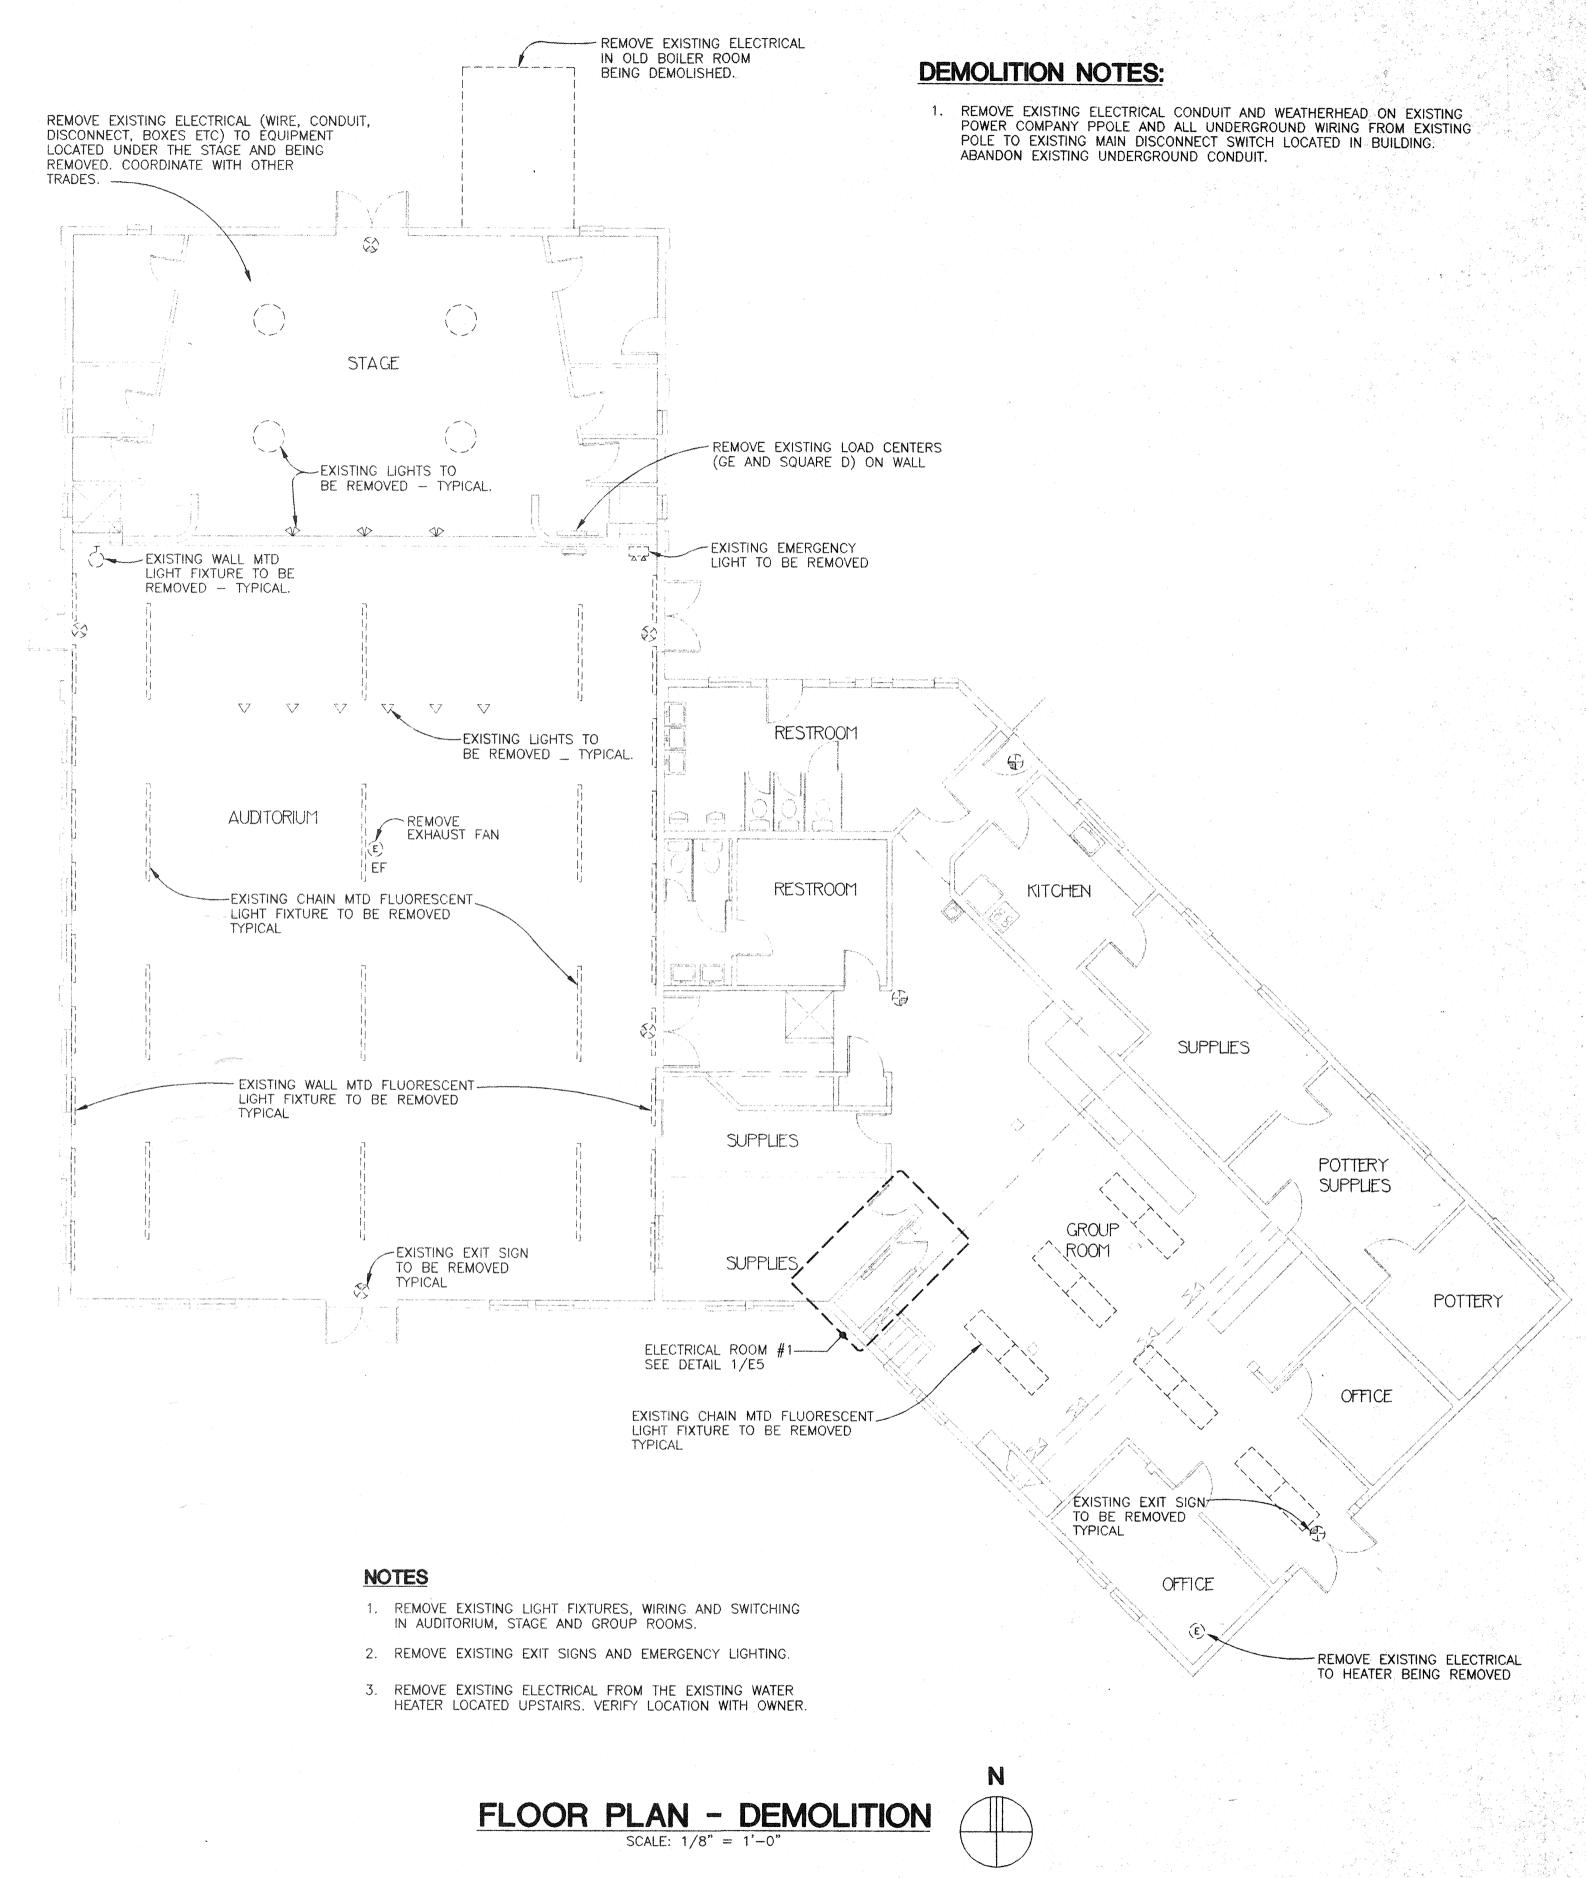

#### 1. Overview

The Thelma Boltin Center is an historic public building and an active ("City") recreation center. The building was renovated in 1999 (Attachment A: 1999 Thelma Boltin Center Renovation Set).

In an effort to create a Cultural District in Gainesville's urban core area (Attachment B: Cultural Center Vision, adapted presentation to the General Policy Committee, 01/10/10 and 08/22/19), the City hired Walker Architects to assess existing building conditions and proposed potential facility improvements (Attachment C: Thelma Boltin Center Master Plan and Feasibility Study, 2019). Based on the renovation options described in the Walker Feasibility Study, the City intends to renovate the Thelma Boltin Center into an improved public cultural amenity, per the Thelma Boltin Center Master Plan and Feasibility Study's: Minor Addition concept (See Attachment B).

#### 2. Renovation Scope

The proposed renovation scope includes building and site improvements.

- a. Building improvements include:
  - Upgrades and/or replacement of building mechanical and safety systems to meet current codes,
     ADA requirements, and enhance building character
  - Internal building layout modifications to create a new main entrance, lobby and front desk, 2
     multi-purpose activity rooms, restrooms, support areas, and revised access to the backyard
  - New finishes and furnishings to enhance the building character and usability as a flexible, public cultural amenity
  - A 600-1,000 SF offstage building addition to include a greenroom/office, restroom, storage, and direct access to the stage (including ADA).
- b. Site improvements include:
  - Circulation redesign to establish the new building entrance as the main facility access point
  - Backyard redesign to enhance its usability as an outdoor event space
  - Dumpster enclosure
  - ADA parking and accessible path to the building

#### 3. **Proposed Building Program**

- New main entrance, lobby, and welcome desk with visibility of lobby and main activity areas
- New access to the backyard, with clear view from the lobby and main multipurpose hall entrance
- 2 multi-purpose activity rooms (approximately 4,270 SF and 1,180 SF)
- Restrooms per code
- Storage and janitor rooms
- 1 catering kitchen
- 1 offstage greenroom/office, restroom, and storage
- ADA access to the stage and site

#### 4. Proposed Site Program

- Revised and simplified exterior building access
- Improved backyard to encourage outdoor event use and rentals
- Improved Sweetwater Creek edge between NE 3rd Ave and NE 2nd Ave
- Surface parking improvements for ADA parking and access to the building
- 5. Client's Budget: \$2,250,000, including all design, permitting, construction, furnishings, and fees
- 6. **Scope of Services:** The selected firm will be responsible for providing via in-house services, sub-consultants, or contractors, all needed topographic surveys, geo-technical and hazardous materials studies, design and engineering services, permitting, and construction administration services to complete the project from design throughout construction.
- 7. Construction Delivery Method: Construction Manager