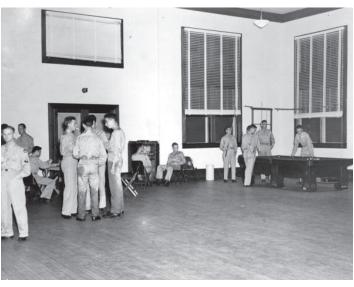

#### 1. Overview

The Thelma Boltin Center is an historic public building and an active ("City") recreation center. The building was renovated in 1999 (Attachment A: 1999 Thelma Boltin Center Renovation Set).

In an effort to create a Cultural District in Gainesville's urban core area (Attachment B: Cultural Center Vision, adapted presentation to the General Policy Committee, 01/10/10 and 08/22/19), the City hired Walker Architects to assess existing building conditions and proposed potential facility improvements (Attachment C: Thelma Boltin Center Master Plan and Feasibility Study, 2019). Based on the renovation options described in the Walker Feasibility Study, the City intends to renovate the Thelma Boltin Center into an improved public cultural amenity, per the Thelma Boltin Center Master Plan and Feasibility Study's: Minor Addition concept (See Attachment B).