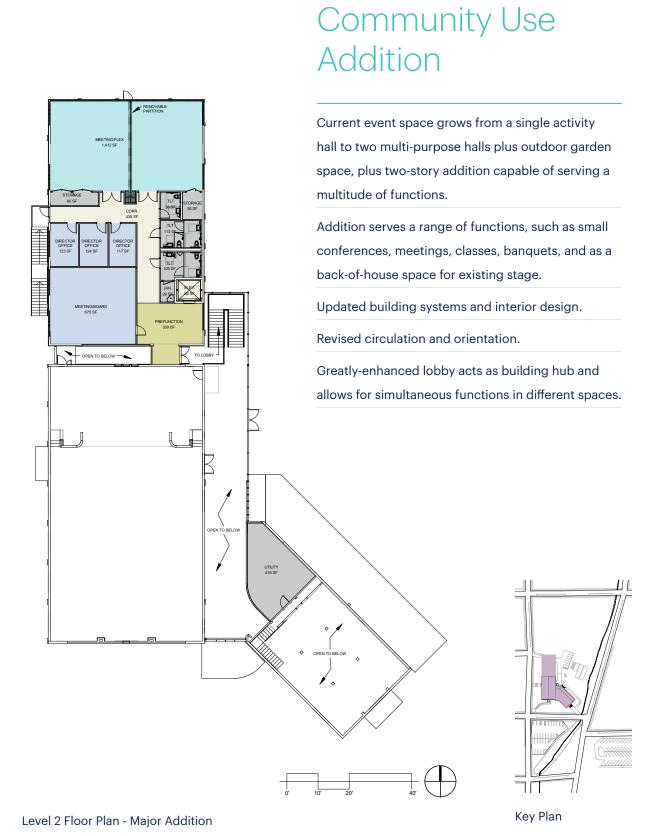

#### 2. Renovation Scope

The proposed renovation scope includes building and site improvements.

- a. Building improvements include:
  - Upgrades and/or replacement of building mechanical and safety systems to meet current codes,
     ADA requirements, and enhance building character
  - Internal building layout modifications to create a new main entrance, lobby and front desk, 2
     multi-purpose activity rooms, restrooms, support areas, and revised access to the backyard
  - New finishes and furnishings to enhance the building character and usability as a flexible, public cultural amenity
  - A 600-1,000 SF offstage building addition to include a greenroom/office, restroom, storage, and direct access to the stage (including ADA).
- b. Site improvements include:
  - Circulation redesign to establish the new building entrance as the main facility access point
  - Backyard redesign to enhance its usability as an outdoor event space
  - Dumpster enclosure
  - ADA parking and accessible path to the building

#### 3. **Proposed Building Program**

- New main entrance, lobby, and welcome desk with visibility of lobby and main activity areas
- New access to the backyard, with clear view from the lobby and main multipurpose hall entrance
- 2 multi-purpose activity rooms (approximately 4,270 SF and 1,180 SF)
- Restrooms per code
- Storage and janitor rooms
- 1 catering kitchen
- 1 offstage greenroom/office, restroom, and storage
- ADA access to the stage and site

#### 4. Proposed Site Program

- Revised and simplified exterior building access
- Improved backyard to encourage outdoor event use and rentals
- Improved Sweetwater Creek edge between NE 3rd Ave and NE 2nd Ave
- Surface parking improvements for ADA parking and access to the building
- 5. Client's Budget: \$2,250,000, including all design, permitting, construction, furnishings, and fees
- 6. **Scope of Services:** The selected firm will be responsible for providing via in-house services, sub-consultants, or contractors, all needed topographic surveys, geo-technical and hazardous materials studies, design and engineering services, permitting, and construction administration services to complete the project from design throughout construction.
- 7. Construction Delivery Method: Construction Manager