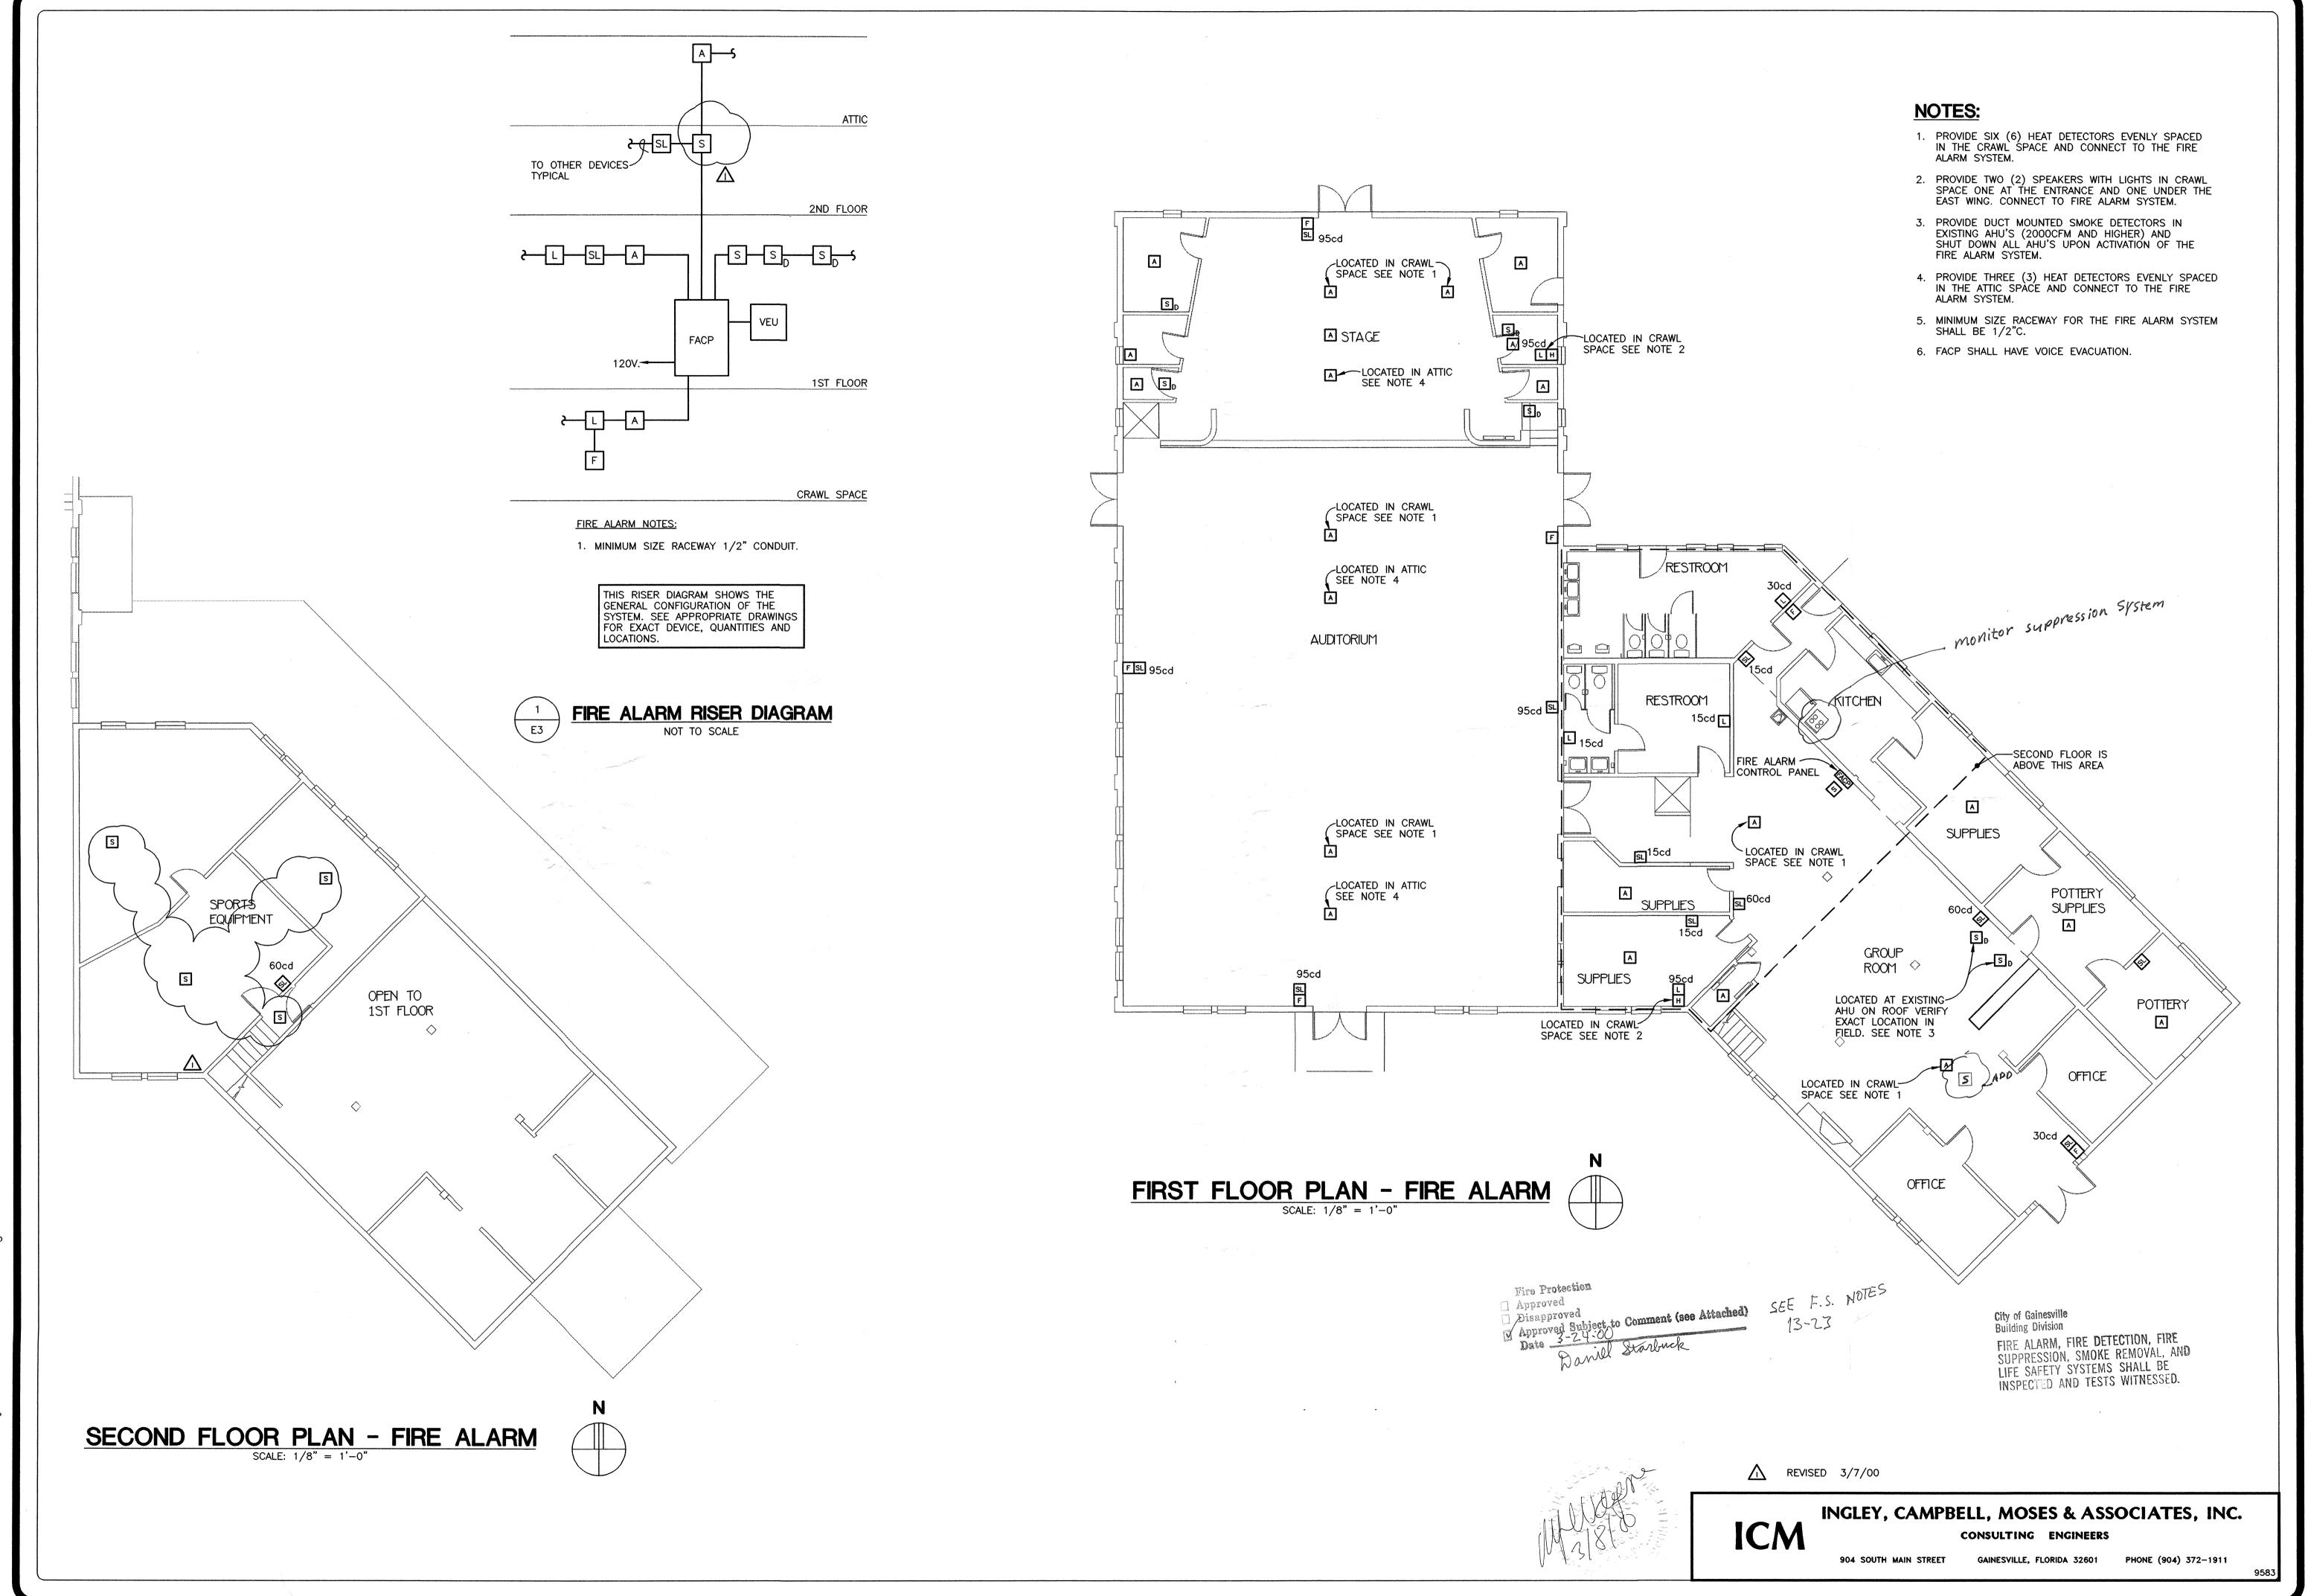

#### 1. Overview

The Thelma Boltin Center is an historic public building and an active ("City") recreation center. The building was renovated in 1999 (Attachment A: 1999 Thelma Boltin Center Renovation Set).

In an effort to create a Cultural District in Gainesville's urban core area (Attachment B: Cultural Center Vision, adapted presentation to the General Policy Committee, 01/10/10 and 08/22/19), the City hired Walker Architects to assess existing building conditions and proposed potential facility improvements (Attachment C: Thelma Boltin Center Master Plan and Feasibility Study, 2019). Based on the renovation options described in the Walker Feasibility Study, the City intends to renovate the Thelma Boltin Center into an improved public cultural amenity, per the Thelma Boltin Center Master Plan and Feasibility Study's: Minor Addition concept (See Attachment B).

#### 2. Renovation Scope

The proposed renovation scope includes building and site improvements.

- a. Building improvements include:
  - Upgrades and/or replacement of building mechanical and safety systems to meet current codes,
     ADA requirements, and enhance building character
  - Internal building layout modifications to create a new main entrance, lobby and front desk, 2
     multi-purpose activity rooms, restrooms, support areas, and revised access to the backyard
  - New finishes and furnishings to enhance the building character and usability as a flexible, public cultural amenity
  - A 600-1,000 SF offstage building addition to include a greenroom/office, restroom, storage, and direct access to the stage (including ADA).
- b. Site improvements include:
  - Circulation redesign to establish the new building entrance as the main facility access point
  - Backyard redesign to enhance its usability as an outdoor event space
  - Dumpster enclosure
  - ADA parking and accessible path to the building

#### 3. **Proposed Building Program**

- New main entrance, lobby, and welcome desk with visibility of lobby and main activity areas
- New access to the backyard, with clear view from the lobby and main multipurpose hall entrance
- 2 multi-purpose activity rooms (approximately 4,270 SF and 1,180 SF)
- Restrooms per code
- Storage and janitor rooms
- 1 catering kitchen
- 1 offstage greenroom/office, restroom, and storage
- ADA access to the stage and site

#### 4. Proposed Site Program

- Revised and simplified exterior building access
- Improved backyard to encourage outdoor event use and rentals
- Improved Sweetwater Creek edge between NE 3rd Ave and NE 2nd Ave
- Surface parking improvements for ADA parking and access to the building
- 5. Client's Budget: \$2,250,000, including all design, permitting, construction, furnishings, and fees
- 6. **Scope of Services:** The selected firm will be responsible for providing via in-house services, sub-consultants, or contractors, all needed topographic surveys, geo-technical and hazardous materials studies, design and engineering services, permitting, and construction administration services to complete the project from design throughout construction.
- 7. Construction Delivery Method: Construction Manager