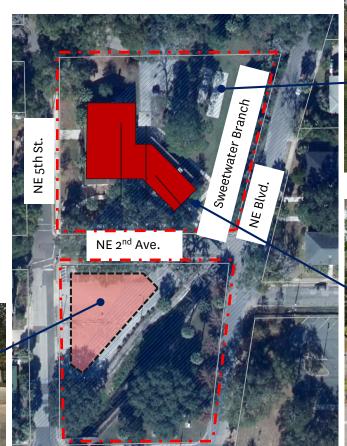

#### 1. Overview

The Thelma Boltin Center is an historic public building and an active ("City") recreation center. The building was renovated in 1999 (Attachment A: 1999 Thelma Boltin Center Renovation Set).

In an effort to create a Cultural District in Gainesville's urban core area (Attachment B: Cultural Center Vision, adapted presentation to the General Policy Committee, 01/10/10 and 08/22/19), the City hired Walker Architects to assess existing building conditions and proposed potential facility improvements (Attachment C: Thelma Boltin Center Master Plan and Feasibility Study, 2019). Based on the renovation options described in the Walker Feasibility Study, the City intends to renovate the Thelma Boltin Center into an improved public cultural amenity, per the Thelma Boltin Center Master Plan and Feasibility Study's: Minor Addition concept (See Attachment B).

#### 4. Proposed Site Program

- Revised and simplified exterior building access
- Improved backyard to encourage outdoor event use and rentals
- Improved Sweetwater Creek edge between NE 3rd Ave and NE 2nd Ave
- Surface parking improvements for ADA parking and access to the building
- 5. Client's Budget: \$2,250,000, including all design, permitting, construction, furnishings, and fees
- 6. **Scope of Services:** The selected firm will be responsible for providing via in-house services, sub-consultants, or contractors, all needed topographic surveys, geo-technical and hazardous materials studies, design and engineering services, permitting, and construction administration services to complete the project from design throughout construction.
- 7. Construction Delivery Method: Construction Manager