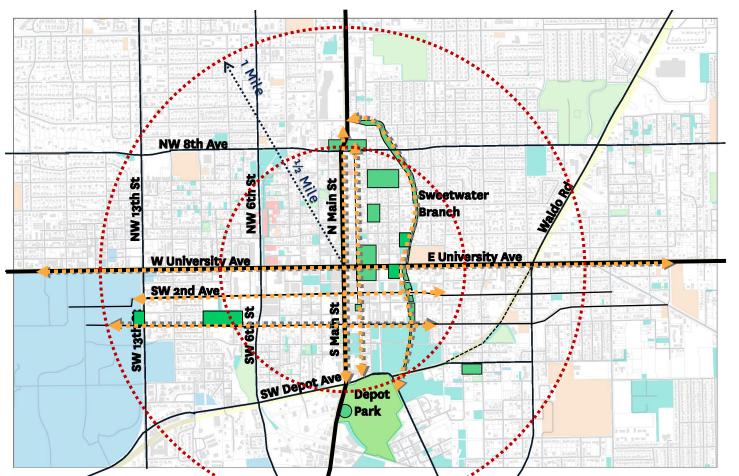

In an effort to create a Cultural District in Gainesville's urban core area (Attachment B: Cultural Center Vision, adapted presentation to the General Policy Committee, 01/10/10 and 08/22/19), the City hired Walker Architects to assess existing building conditions and proposed potential facility improvements (Attachment C: Thelma Boltin Center Master Plan and Feasibility Study, 2019). Based on the renovation options described in the Walker Feasibility Study, the City intends to renovate the Thelma Boltin Center into an improved public cultural amenity, per the Thelma Boltin Center Master Plan and Feasibility Study's: Minor Addition concept (See Attachment B).