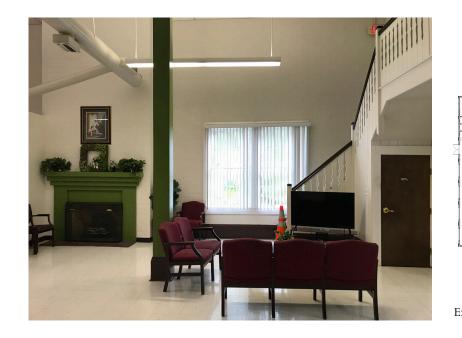

#### 1. Overview

The Thelma Boltin Center is an historic public building and an active ("City") recreation center. The building was renovated in 1999 (Attachment A: 1999 Thelma Boltin Center Renovation Set).

#### 2. Renovation Scope

The proposed renovation scope includes building and site improvements.

- a. Building improvements include:
  - Upgrades and/or replacement of building mechanical and safety systems to meet current codes,
     ADA requirements, and enhance building character
  - Internal building layout modifications to create a new main entrance, lobby and front desk, 2
     multi-purpose activity rooms, restrooms, support areas, and revised access to the backyard
  - New finishes and furnishings to enhance the building character and usability as a flexible, public cultural amenity
  - A 600-1,000 SF offstage building addition to include a greenroom/office, restroom, storage, and direct access to the stage (including ADA).
- b. Site improvements include:
  - Circulation redesign to establish the new building entrance as the main facility access point
  - Backyard redesign to enhance its usability as an outdoor event space
  - Dumpster enclosure
  - ADA parking and accessible path to the building