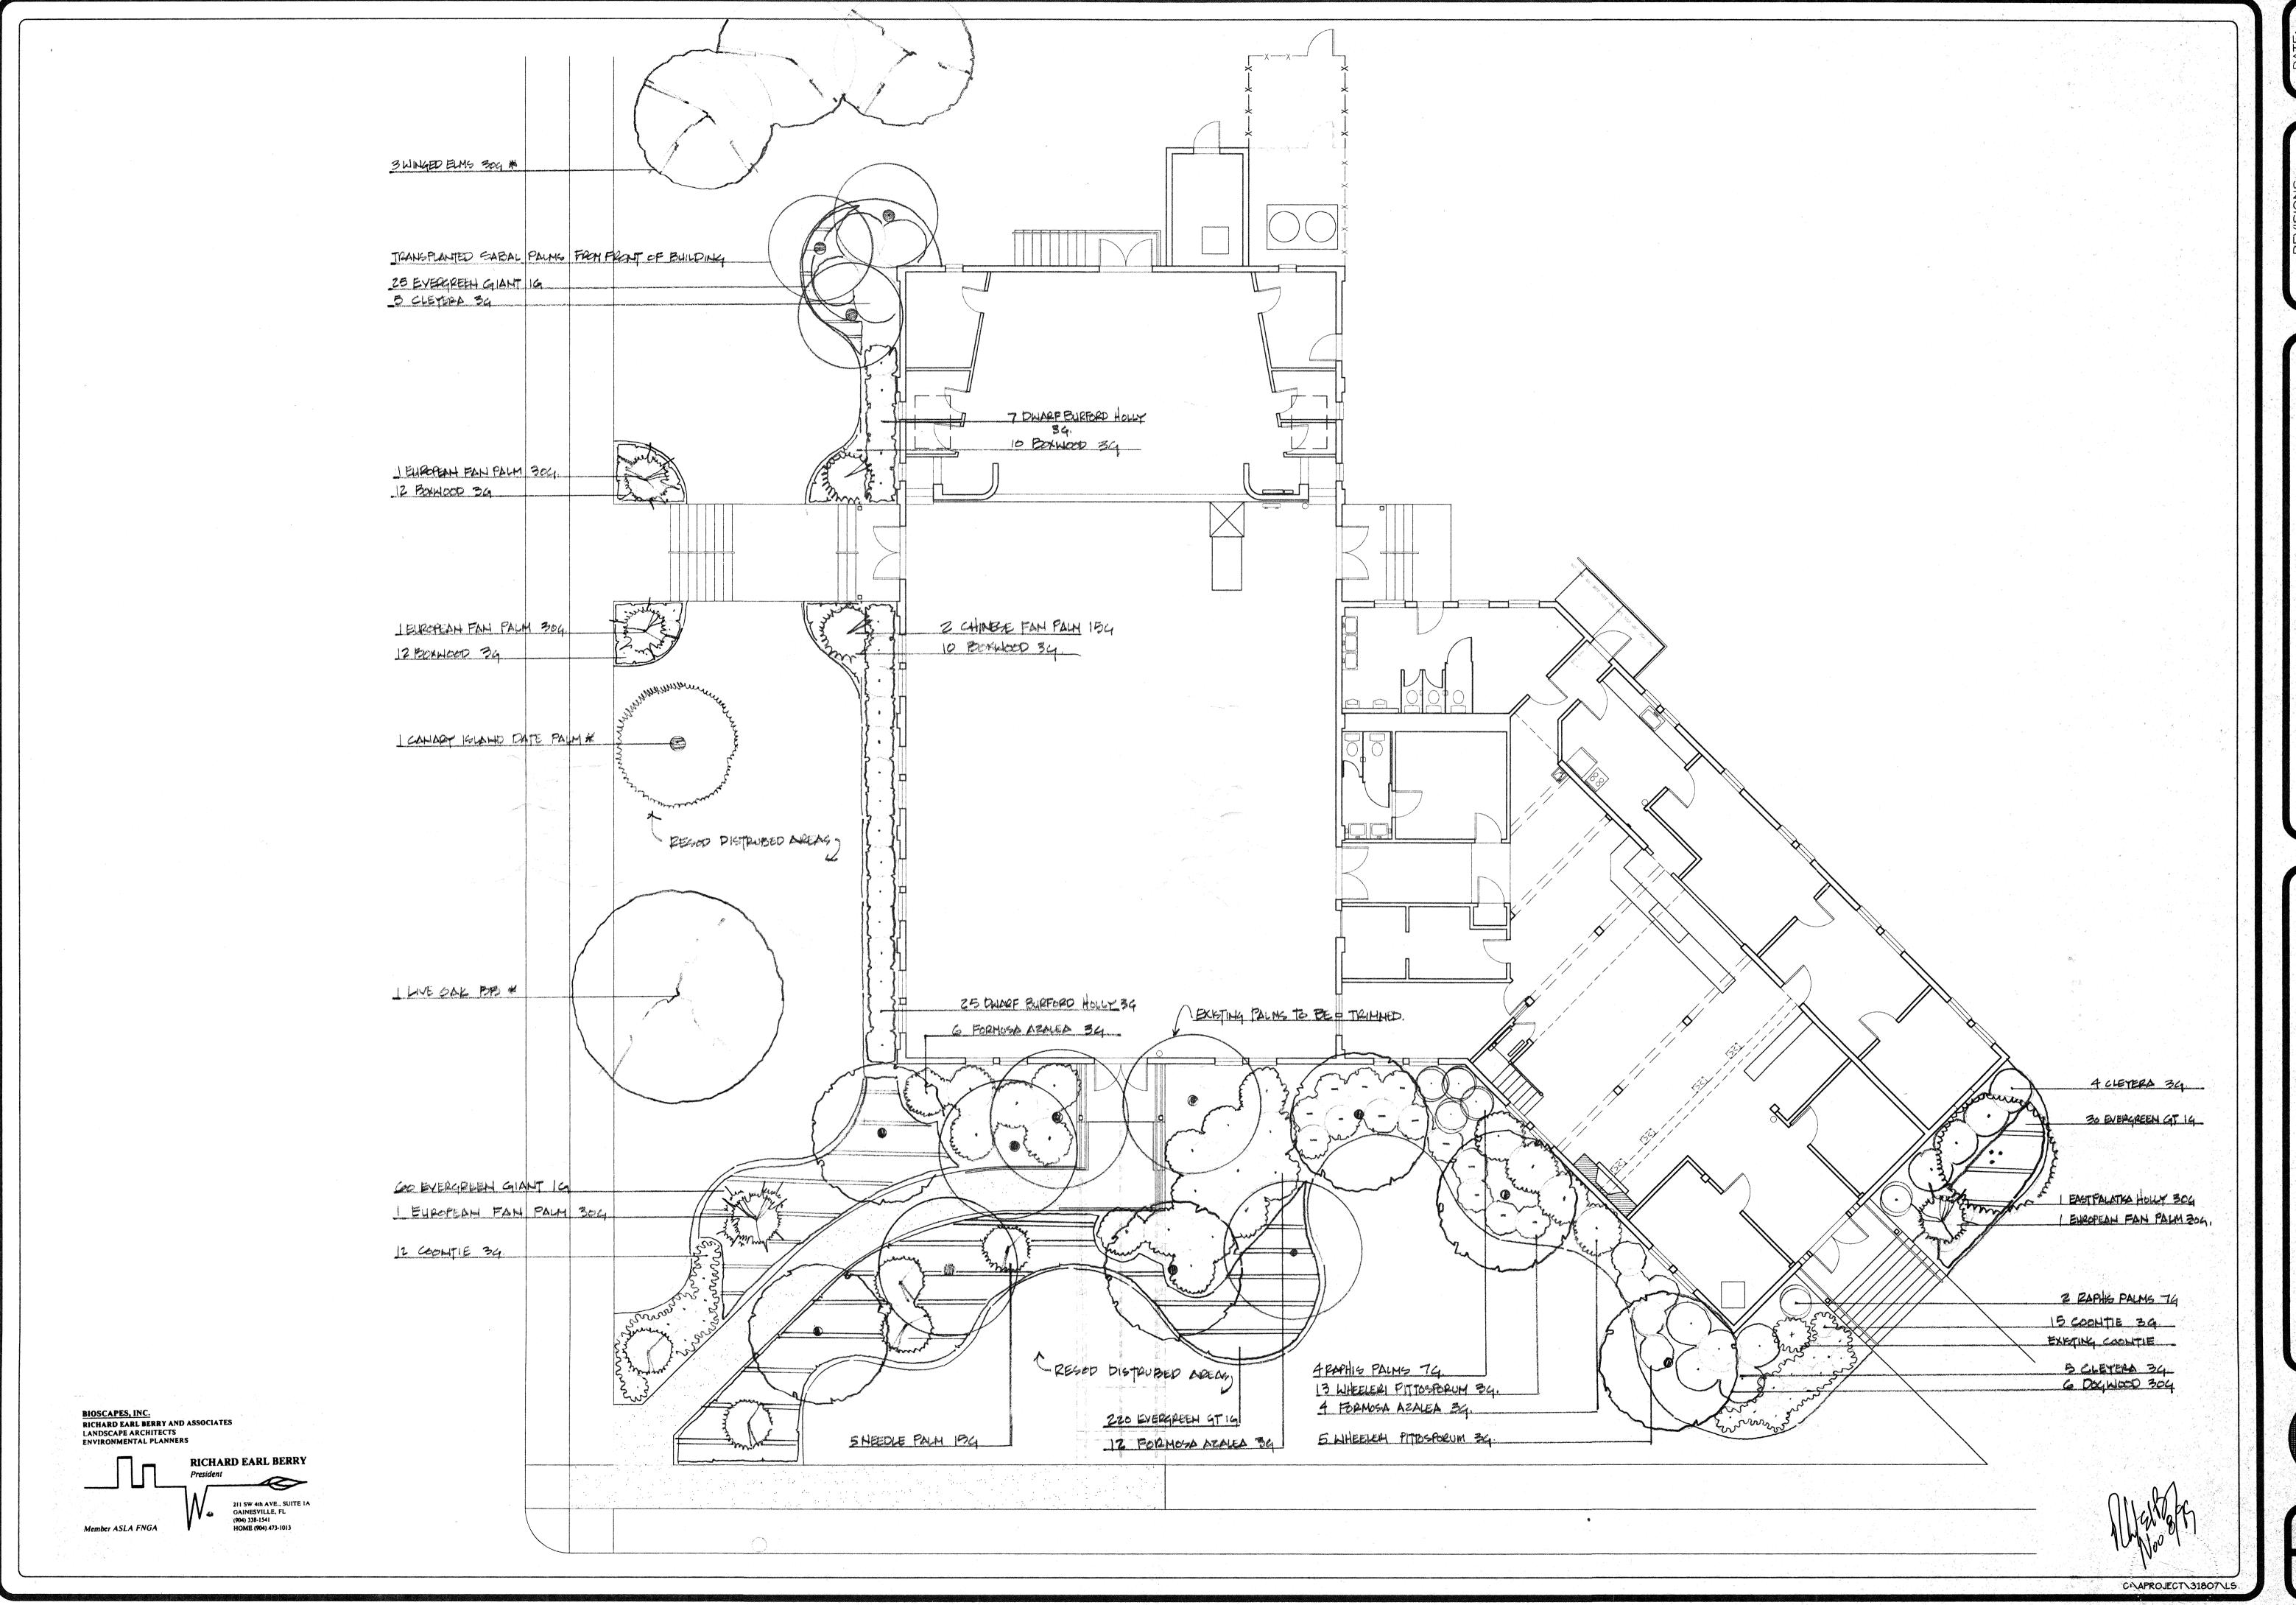

#### 1. Overview

The Thelma Boltin Center is an historic public building and an active ("City") recreation center. The building was renovated in 1999 (Attachment A: 1999 Thelma Boltin Center Renovation Set).

In an effort to create a Cultural District in Gainesville's urban core area (Attachment B: Cultural Center Vision, adapted presentation to the General Policy Committee, 01/10/10 and 08/22/19), the City hired Walker Architects to assess existing building conditions and proposed potential facility improvements (Attachment C: Thelma Boltin Center Master Plan and Feasibility Study, 2019). Based on the renovation options described in the Walker Feasibility Study, the City intends to renovate the Thelma Boltin Center into an improved public cultural amenity, per the Thelma Boltin Center Master Plan and Feasibility Study's: Minor Addition concept (See Attachment B).

#### 2. Renovation Scope

The proposed renovation scope includes building and site improvements.

- a. Building improvements include:
  - Upgrades and/or replacement of building mechanical and safety systems to meet current codes,
     ADA requirements, and enhance building character
  - Internal building layout modifications to create a new main entrance, lobby and front desk, 2
     multi-purpose activity rooms, restrooms, support areas, and revised access to the backyard
  - New finishes and furnishings to enhance the building character and usability as a flexible, public cultural amenity
  - A 600-1,000 SF offstage building addition to include a greenroom/office, restroom, storage, and direct access to the stage (including ADA).
- b. Site improvements include:
  - Circulation redesign to establish the new building entrance as the main facility access point
  - Backyard redesign to enhance its usability as an outdoor event space
  - Dumpster enclosure
  - ADA parking and accessible path to the building

#### 4. Proposed Site Program

- Revised and simplified exterior building access
- Improved backyard to encourage outdoor event use and rentals
- Improved Sweetwater Creek edge between NE 3rd Ave and NE 2nd Ave
- Surface parking improvements for ADA parking and access to the building
- 5. Client's Budget: \$2,250,000, including all design, permitting, construction, furnishings, and fees
- 6. **Scope of Services:** The selected firm will be responsible for providing via in-house services, sub-consultants, or contractors, all needed topographic surveys, geo-technical and hazardous materials studies, design and engineering services, permitting, and construction administration services to complete the project from design throughout construction.
- 7. Construction Delivery Method: Construction Manager