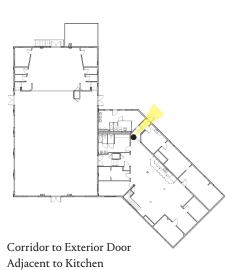

#### 1. Overview

The Thelma Boltin Center is an historic public building and an active ("City") recreation center. The building was renovated in 1999 (Attachment A: 1999 Thelma Boltin Center Renovation Set).

In an effort to create a Cultural District in Gainesville's urban core area (Attachment B: Cultural Center Vision, adapted presentation to the General Policy Committee, 01/10/10 and 08/22/19), the City hired Walker Architects to assess existing building conditions and proposed potential facility improvements (Attachment C: Thelma Boltin Center Master Plan and Feasibility Study, 2019). Based on the renovation options described in the Walker Feasibility Study, the City intends to renovate the Thelma Boltin Center into an improved public cultural amenity, per the Thelma Boltin Center Master Plan and Feasibility Study's: Minor Addition concept (See Attachment B).