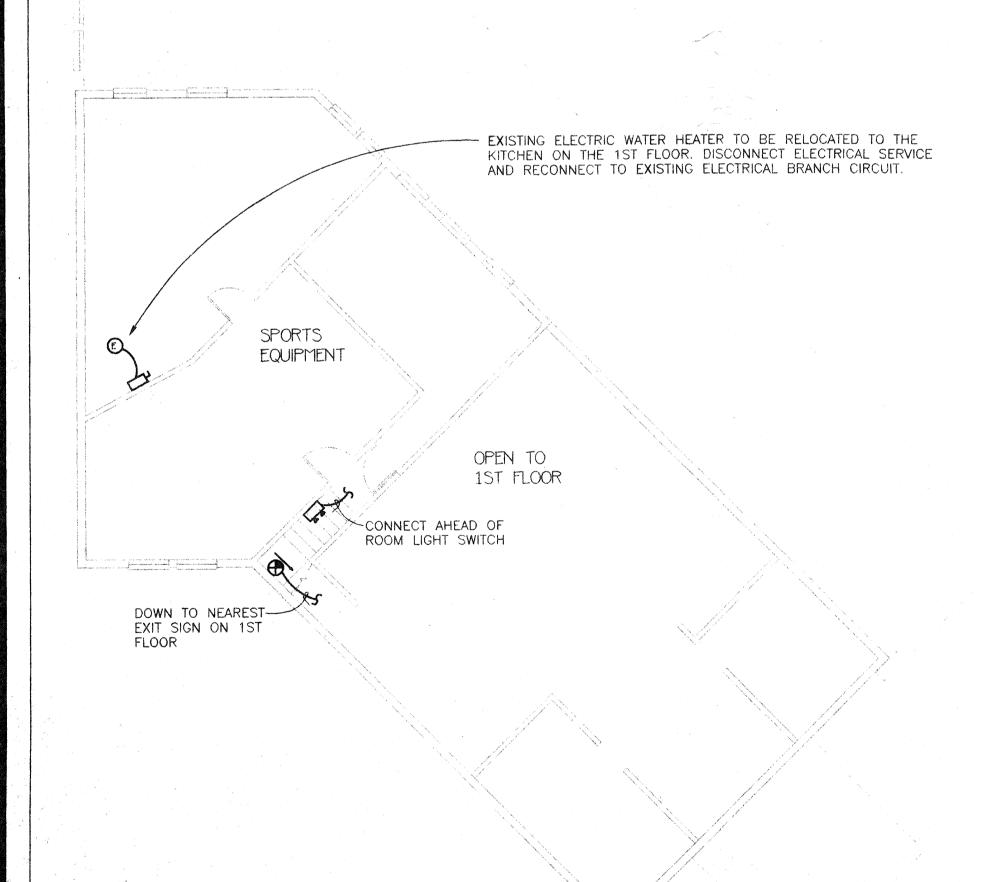

#### 1. Overview

The Thelma Boltin Center is an historic public building and an active ("City") recreation center. The building was renovated in 1999 (Attachment A: 1999 Thelma Boltin Center Renovation Set).

In an effort to create a Cultural District in Gainesville's urban core area (Attachment B: Cultural Center Vision, adapted presentation to the General Policy Committee, 01/10/10 and 08/22/19), the City hired Walker Architects to assess existing building conditions and proposed potential facility improvements (Attachment C: Thelma Boltin Center Master Plan and Feasibility Study, 2019). Based on the renovation options described in the Walker Feasibility Study, the City intends to renovate the Thelma Boltin Center into an improved public cultural amenity, per the Thelma Boltin Center Master Plan and Feasibility Study's: Minor Addition concept (See Attachment B).

#### 2. Renovation Scope

The proposed renovation scope includes building and site improvements.

- a. Building improvements include:
  - Upgrades and/or replacement of building mechanical and safety systems to meet current codes,
     ADA requirements, and enhance building character
  - Internal building layout modifications to create a new main entrance, lobby and front desk, 2
     multi-purpose activity rooms, restrooms, support areas, and revised access to the backyard
  - New finishes and furnishings to enhance the building character and usability as a flexible, public cultural amenity
  - A 600-1,000 SF offstage building addition to include a greenroom/office, restroom, storage, and direct access to the stage (including ADA).
- b. Site improvements include:
  - Circulation redesign to establish the new building entrance as the main facility access point
  - Backyard redesign to enhance its usability as an outdoor event space
  - Dumpster enclosure
  - ADA parking and accessible path to the building

#### 3. **Proposed Building Program**

- New main entrance, lobby, and welcome desk with visibility of lobby and main activity areas
- New access to the backyard, with clear view from the lobby and main multipurpose hall entrance
- 2 multi-purpose activity rooms (approximately 4,270 SF and 1,180 SF)
- Restrooms per code
- Storage and janitor rooms
- 1 catering kitchen
- 1 offstage greenroom/office, restroom, and storage
- ADA access to the stage and site

#### 4. Proposed Site Program

- Revised and simplified exterior building access
- Improved backyard to encourage outdoor event use and rentals
- Improved Sweetwater Creek edge between NE 3rd Ave and NE 2nd Ave
- Surface parking improvements for ADA parking and access to the building
- 5. Client's Budget: \$2,250,000, including all design, permitting, construction, furnishings, and fees
- 6. **Scope of Services:** The selected firm will be responsible for providing via in-house services, sub-consultants, or contractors, all needed topographic surveys, geo-technical and hazardous materials studies, design and engineering services, permitting, and construction administration services to complete the project from design throughout construction.
- 7. Construction Delivery Method: Construction Manager