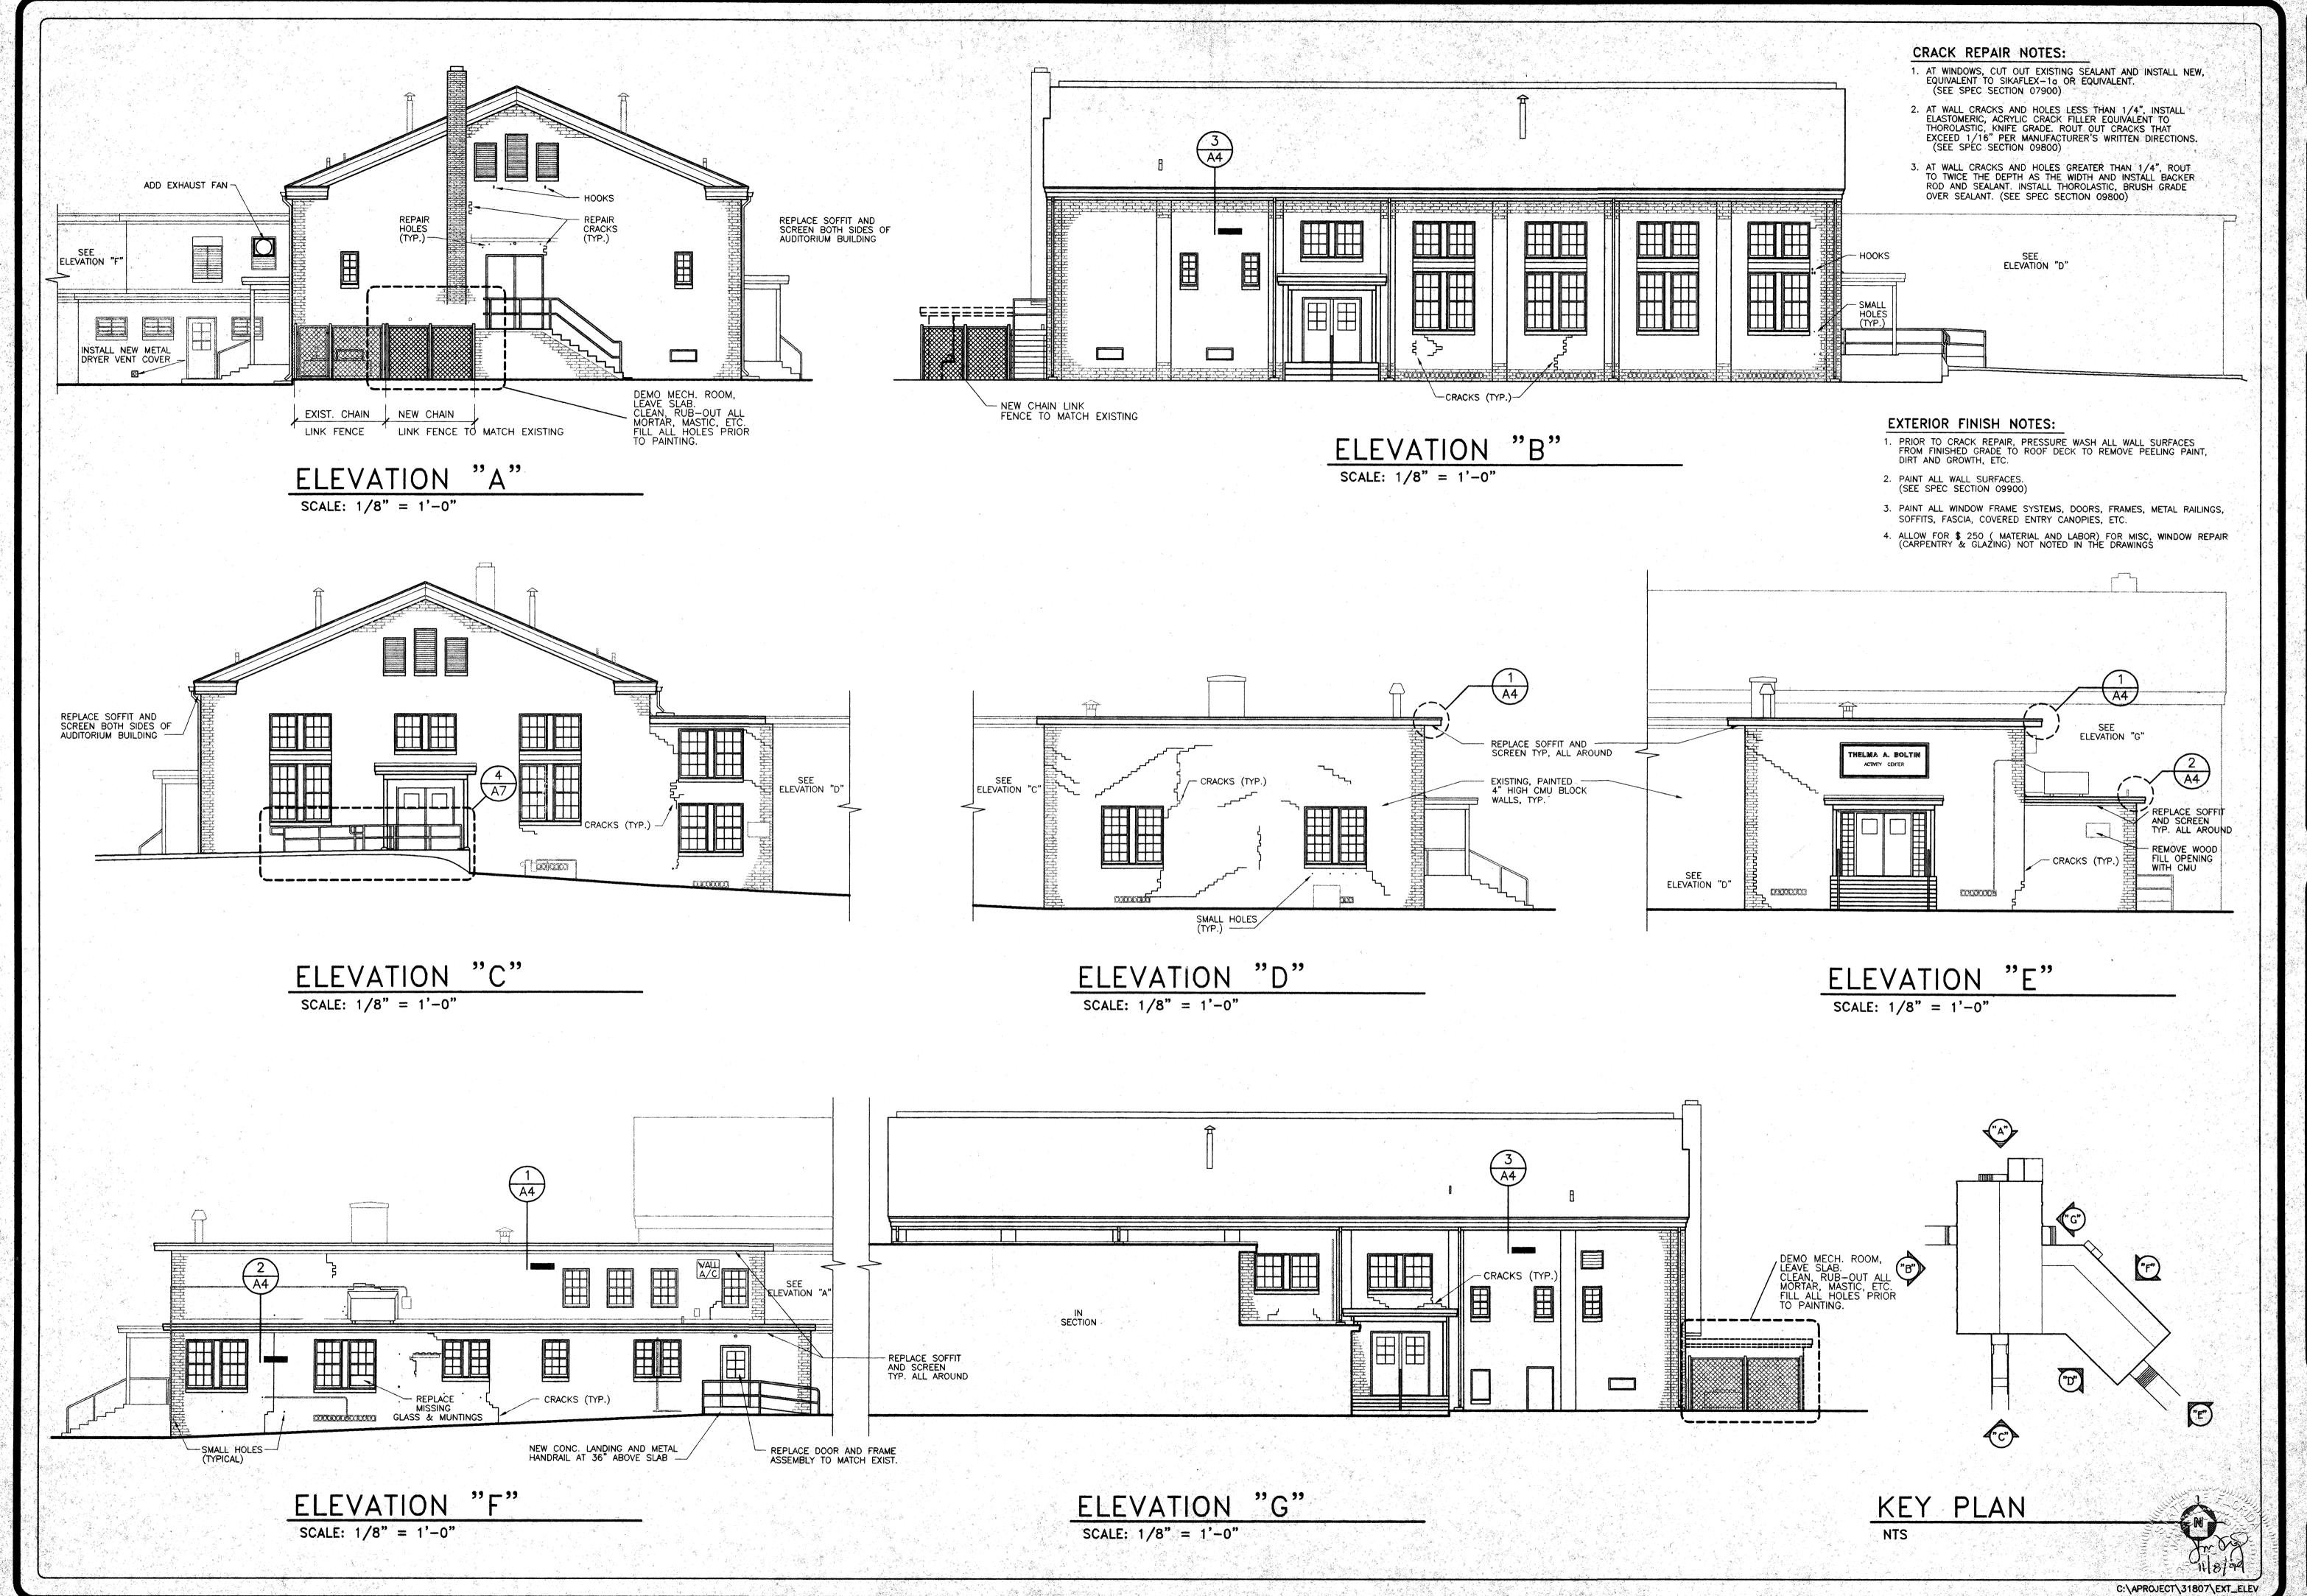

#### 1. Overview

The Thelma Boltin Center is an historic public building and an active ("City") recreation center. The building was renovated in 1999 (Attachment A: 1999 Thelma Boltin Center Renovation Set).

In an effort to create a Cultural District in Gainesville's urban core area (Attachment B: Cultural Center Vision, adapted presentation to the General Policy Committee, 01/10/10 and 08/22/19), the City hired Walker Architects to assess existing building conditions and proposed potential facility improvements (Attachment C: Thelma Boltin Center Master Plan and Feasibility Study, 2019). Based on the renovation options described in the Walker Feasibility Study, the City intends to renovate the Thelma Boltin Center into an improved public cultural amenity, per the Thelma Boltin Center Master Plan and Feasibility Study's: Minor Addition concept (See Attachment B).

#### 2. Renovation Scope

The proposed renovation scope includes building and site improvements.

- a. Building improvements include:
  - Upgrades and/or replacement of building mechanical and safety systems to meet current codes,
     ADA requirements, and enhance building character
  - Internal building layout modifications to create a new main entrance, lobby and front desk, 2
     multi-purpose activity rooms, restrooms, support areas, and revised access to the backyard
  - New finishes and furnishings to enhance the building character and usability as a flexible, public cultural amenity
  - A 600-1,000 SF offstage building addition to include a greenroom/office, restroom, storage, and direct access to the stage (including ADA).
- b. Site improvements include:
  - Circulation redesign to establish the new building entrance as the main facility access point
  - Backyard redesign to enhance its usability as an outdoor event space
  - Dumpster enclosure
  - ADA parking and accessible path to the building