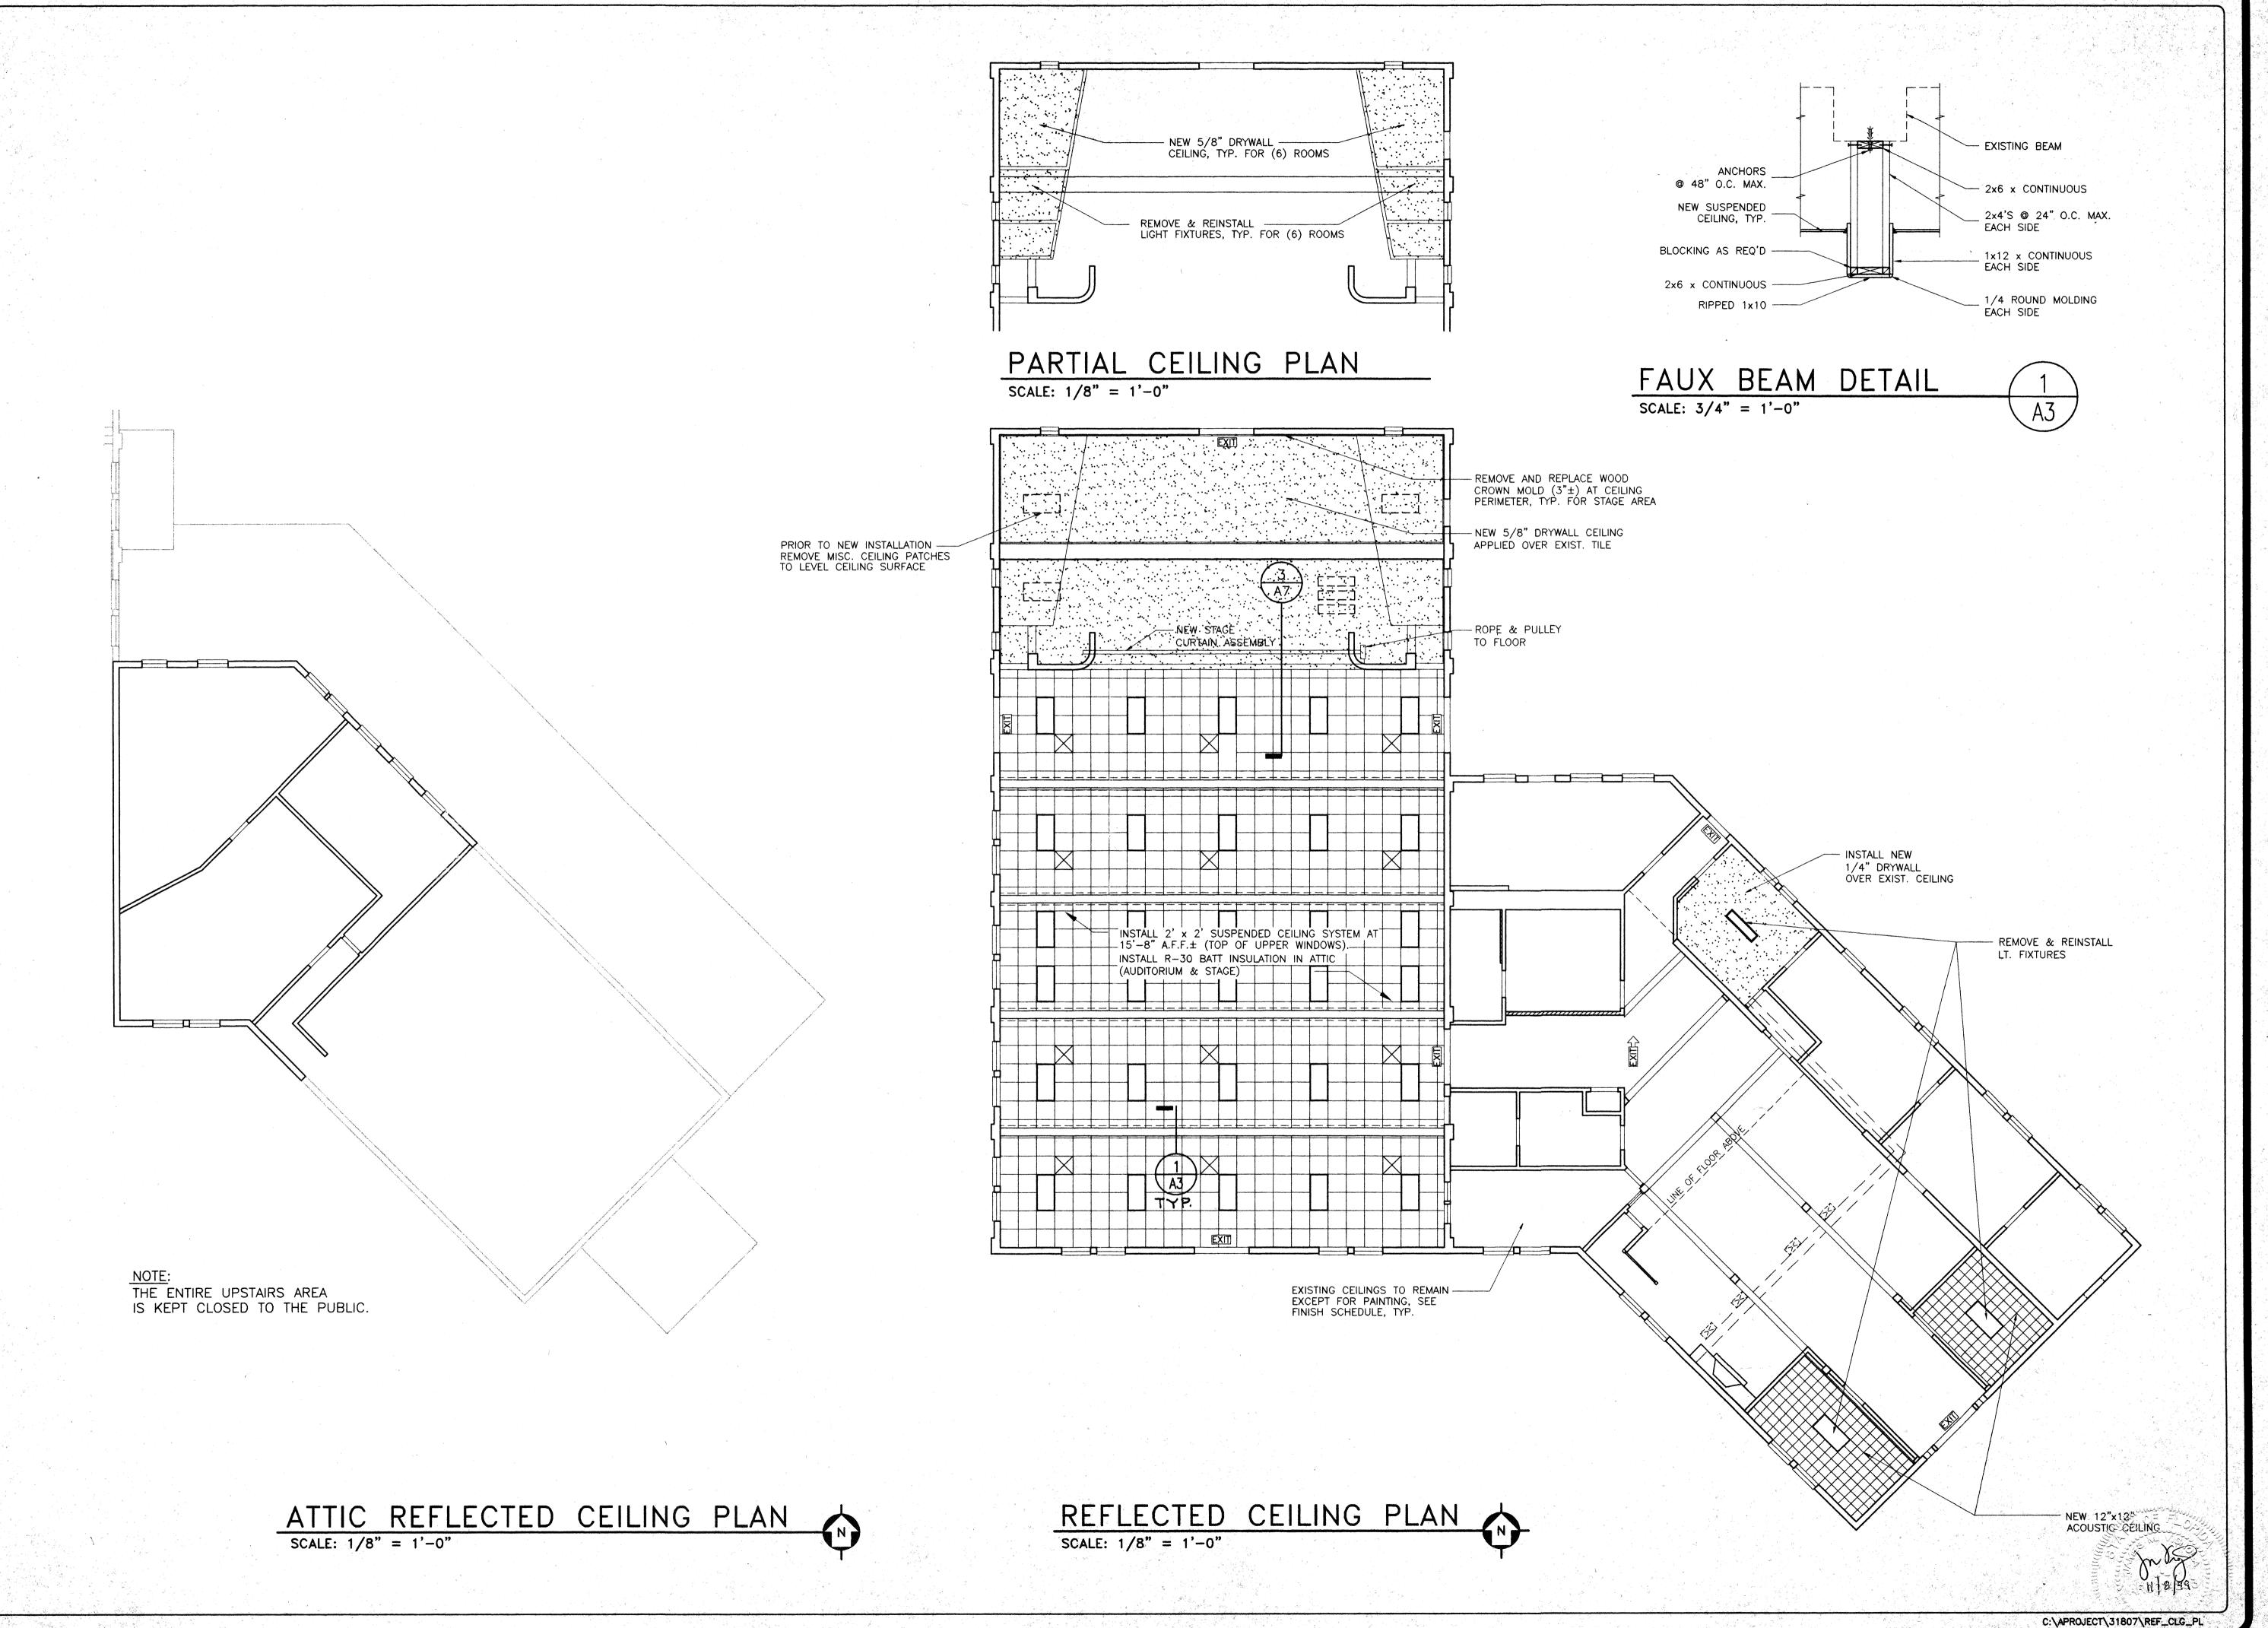

#### 1. Overview

The Thelma Boltin Center is an historic public building and an active ("City") recreation center. The building was renovated in 1999 (Attachment A: 1999 Thelma Boltin Center Renovation Set).

In an effort to create a Cultural District in Gainesville's urban core area (Attachment B: Cultural Center Vision, adapted presentation to the General Policy Committee, 01/10/10 and 08/22/19), the City hired Walker Architects to assess existing building conditions and proposed potential facility improvements (Attachment C: Thelma Boltin Center Master Plan and Feasibility Study, 2019). Based on the renovation options described in the Walker Feasibility Study, the City intends to renovate the Thelma Boltin Center into an improved public cultural amenity, per the Thelma Boltin Center Master Plan and Feasibility Study's: Minor Addition concept (See Attachment B).

#### 2. Renovation Scope

The proposed renovation scope includes building and site improvements.

- a. Building improvements include:
  - Upgrades and/or replacement of building mechanical and safety systems to meet current codes,
     ADA requirements, and enhance building character
  - Internal building layout modifications to create a new main entrance, lobby and front desk, 2
     multi-purpose activity rooms, restrooms, support areas, and revised access to the backyard
  - New finishes and furnishings to enhance the building character and usability as a flexible, public cultural amenity
  - A 600-1,000 SF offstage building addition to include a greenroom/office, restroom, storage, and direct access to the stage (including ADA).
- b. Site improvements include:
  - Circulation redesign to establish the new building entrance as the main facility access point
  - Backyard redesign to enhance its usability as an outdoor event space
  - Dumpster enclosure
  - ADA parking and accessible path to the building

#### 3. **Proposed Building Program**

- New main entrance, lobby, and welcome desk with visibility of lobby and main activity areas
- New access to the backyard, with clear view from the lobby and main multipurpose hall entrance
- 2 multi-purpose activity rooms (approximately 4,270 SF and 1,180 SF)
- Restrooms per code
- Storage and janitor rooms
- 1 catering kitchen
- 1 offstage greenroom/office, restroom, and storage
- ADA access to the stage and site

#### 4. Proposed Site Program

- Revised and simplified exterior building access
- Improved backyard to encourage outdoor event use and rentals
- Improved Sweetwater Creek edge between NE 3rd Ave and NE 2nd Ave
- Surface parking improvements for ADA parking and access to the building
- 5. Client's Budget: \$2,250,000, including all design, permitting, construction, furnishings, and fees
- 6. **Scope of Services:** The selected firm will be responsible for providing via in-house services, sub-consultants, or contractors, all needed topographic surveys, geo-technical and hazardous materials studies, design and engineering services, permitting, and construction administration services to complete the project from design throughout construction.
- 7. Construction Delivery Method: Construction Manager