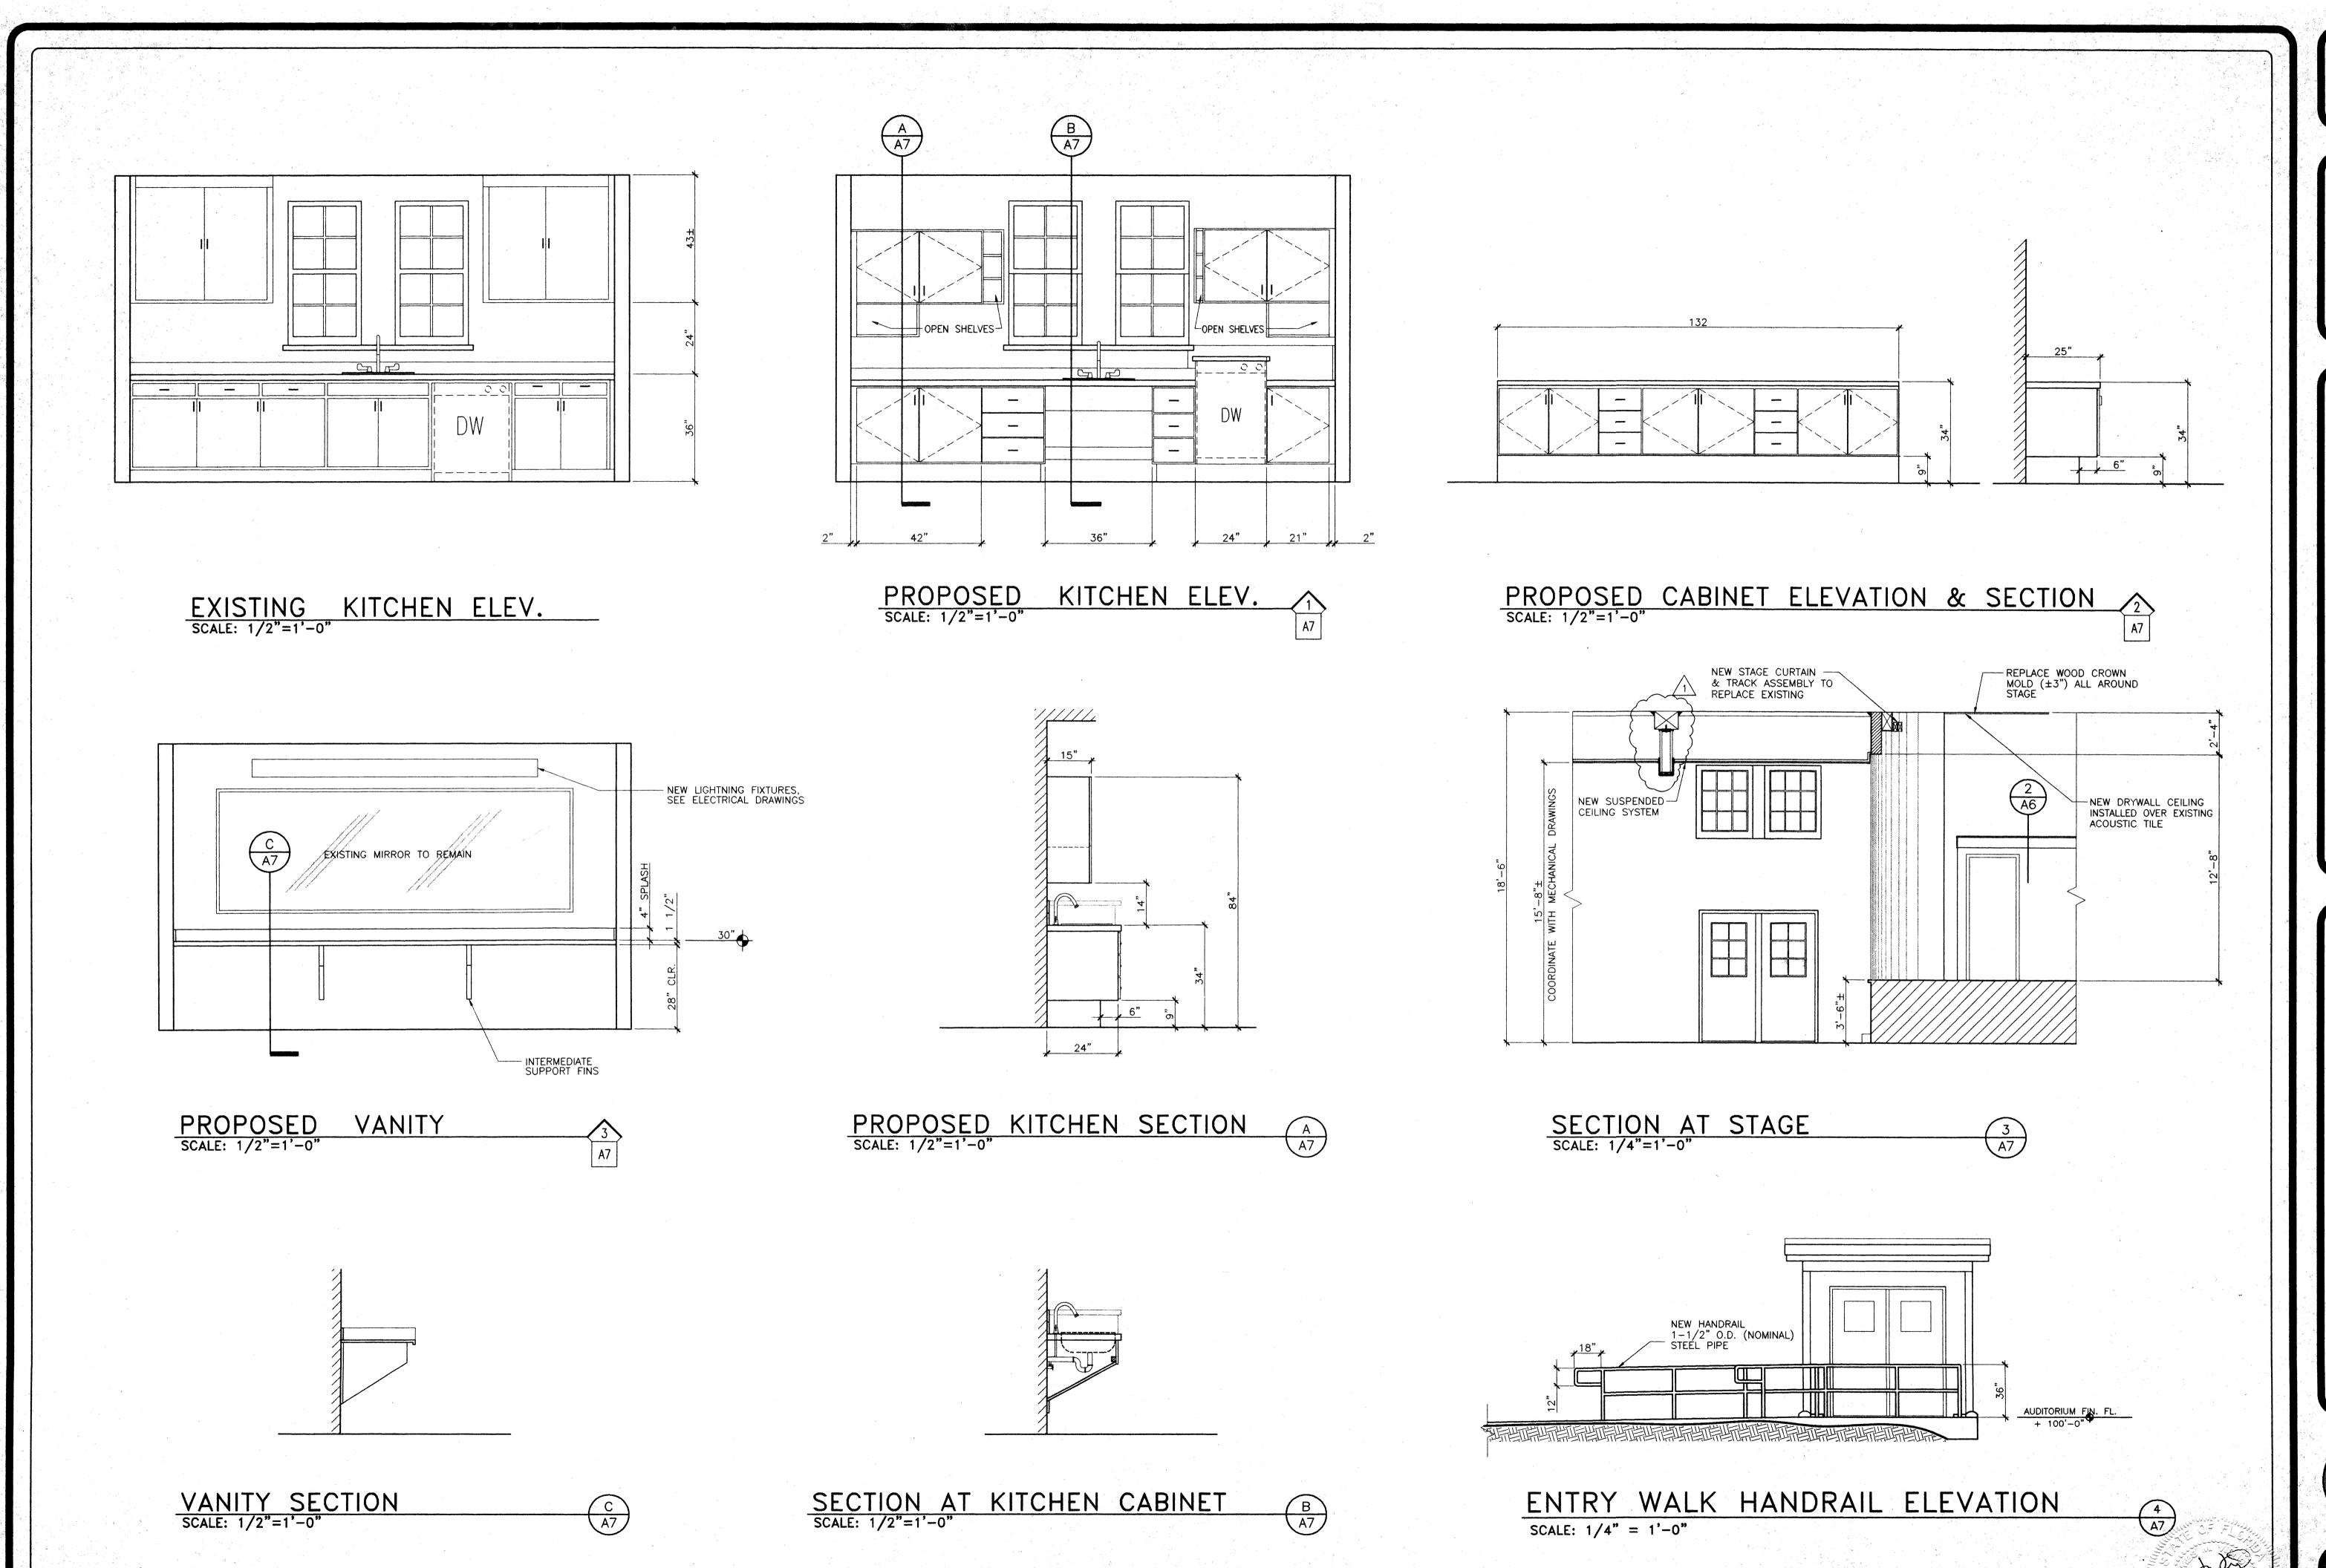

#### 1. Overview

The Thelma Boltin Center is an historic public building and an active ("City") recreation center. The building was renovated in 1999 (Attachment A: 1999 Thelma Boltin Center Renovation Set).

In an effort to create a Cultural District in Gainesville's urban core area (Attachment B: Cultural Center Vision, adapted presentation to the General Policy Committee, 01/10/10 and 08/22/19), the City hired Walker Architects to assess existing building conditions and proposed potential facility improvements (Attachment C: Thelma Boltin Center Master Plan and Feasibility Study, 2019). Based on the renovation options described in the Walker Feasibility Study, the City intends to renovate the Thelma Boltin Center into an improved public cultural amenity, per the Thelma Boltin Center Master Plan and Feasibility Study's: Minor Addition concept (See Attachment B).