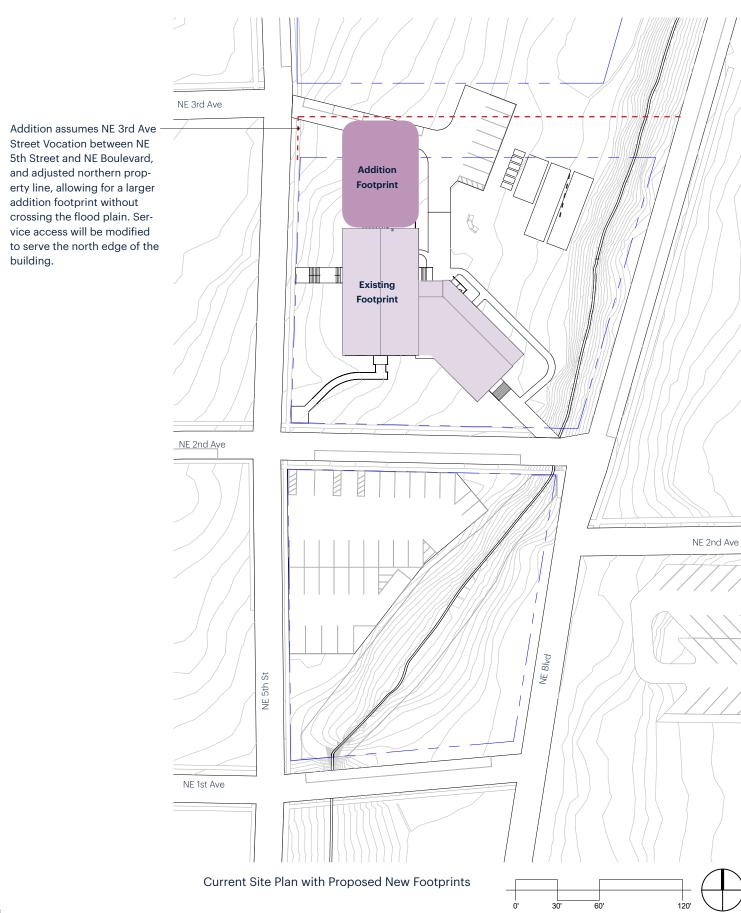

In an effort to create a Cultural District in Gainesville's urban core area (Attachment B: Cultural Center Vision, adapted presentation to the General Policy Committee, 01/10/10 and 08/22/19), the City hired Walker Architects to assess existing building conditions and proposed potential facility improvements (Attachment C: Thelma Boltin Center Master Plan and Feasibility Study, 2019). Based on the renovation options described in the Walker Feasibility Study, the City intends to renovate the Thelma Boltin Center into an improved public cultural amenity, per the Thelma Boltin Center Master Plan and Feasibility Study's: Minor Addition concept (See Attachment B).

#### 2. Renovation Scope

The proposed renovation scope includes building and site improvements.

- a. Building improvements include:
  - Upgrades and/or replacement of building mechanical and safety systems to meet current codes,
     ADA requirements, and enhance building character
  - Internal building layout modifications to create a new main entrance, lobby and front desk, 2
     multi-purpose activity rooms, restrooms, support areas, and revised access to the backyard
  - New finishes and furnishings to enhance the building character and usability as a flexible, public cultural amenity
  - A 600-1,000 SF offstage building addition to include a greenroom/office, restroom, storage, and direct access to the stage (including ADA).
- b. Site improvements include:
  - Circulation redesign to establish the new building entrance as the main facility access point
  - Backyard redesign to enhance its usability as an outdoor event space
  - Dumpster enclosure
  - ADA parking and accessible path to the building

#### 4. Proposed Site Program

- Revised and simplified exterior building access
- Improved backyard to encourage outdoor event use and rentals
- Improved Sweetwater Creek edge between NE 3rd Ave and NE 2nd Ave
- Surface parking improvements for ADA parking and access to the building
- 5. Client's Budget: \$2,250,000, including all design, permitting, construction, furnishings, and fees
- 6. **Scope of Services:** The selected firm will be responsible for providing via in-house services, sub-consultants, or contractors, all needed topographic surveys, geo-technical and hazardous materials studies, design and engineering services, permitting, and construction administration services to complete the project from design throughout construction.
- 7. Construction Delivery Method: Construction Manager