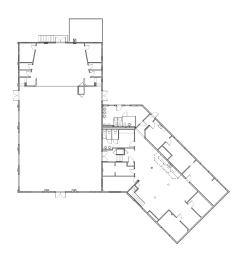

#### 1. Overview

The Thelma Boltin Center is an historic public building and an active ("City") recreation center. The building was renovated in 1999 (Attachment A: 1999 Thelma Boltin Center Renovation Set).

In an effort to create a Cultural District in Gainesville's urban core area (Attachment B: Cultural Center Vision, adapted presentation to the General Policy Committee, 01/10/10 and 08/22/19), the City hired Walker Architects to assess existing building conditions and proposed potential facility improvements (Attachment C: Thelma Boltin Center Master Plan and Feasibility Study, 2019). Based on the renovation options described in the Walker Feasibility Study, the City intends to renovate the Thelma Boltin Center into an improved public cultural amenity, per the Thelma Boltin Center Master Plan and Feasibility Study's: Minor Addition concept (See Attachment B).