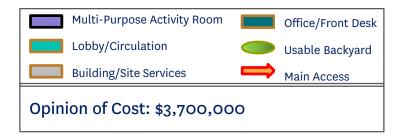

In an effort to create a Cultural District in Gainesville's urban core area (Attachment B: Cultural Center Vision, adapted presentation to the General Policy Committee, 01/10/10 and 08/22/19), the City hired Walker Architects to assess existing building conditions and proposed potential facility improvements (Attachment C: Thelma Boltin Center Master Plan and Feasibility Study, 2019). Based on the renovation options described in the Walker Feasibility Study, the City intends to renovate the Thelma Boltin Center into an improved public cultural amenity, per the Thelma Boltin Center Master Plan and Feasibility Study's: Minor Addition concept (See Attachment B).

#### 2. Renovation Scope

The proposed renovation scope includes building and site improvements.

- a. Building improvements include:
  - Upgrades and/or replacement of building mechanical and safety systems to meet current codes,
     ADA requirements, and enhance building character
  - Internal building layout modifications to create a new main entrance, lobby and front desk, 2
     multi-purpose activity rooms, restrooms, support areas, and revised access to the backyard
  - New finishes and furnishings to enhance the building character and usability as a flexible, public cultural amenity
  - A 600-1,000 SF offstage building addition to include a greenroom/office, restroom, storage, and direct access to the stage (including ADA).
- b. Site improvements include:
  - Circulation redesign to establish the new building entrance as the main facility access point
  - Backyard redesign to enhance its usability as an outdoor event space
  - Dumpster enclosure
  - ADA parking and accessible path to the building

#### 3. **Proposed Building Program**

- New main entrance, lobby, and welcome desk with visibility of lobby and main activity areas
- New access to the backyard, with clear view from the lobby and main multipurpose hall entrance
- 2 multi-purpose activity rooms (approximately 4,270 SF and 1,180 SF)
- Restrooms per code
- Storage and janitor rooms
- 1 catering kitchen
- 1 offstage greenroom/office, restroom, and storage
- ADA access to the stage and site

#### 4. Proposed Site Program

- Revised and simplified exterior building access
- Improved backyard to encourage outdoor event use and rentals
- Improved Sweetwater Creek edge between NE 3rd Ave and NE 2nd Ave
- Surface parking improvements for ADA parking and access to the building
- 5. Client's Budget: \$2,250,000, including all design, permitting, construction, furnishings, and fees
- 6. **Scope of Services:** The selected firm will be responsible for providing via in-house services, sub-consultants, or contractors, all needed topographic surveys, geo-technical and hazardous materials studies, design and engineering services, permitting, and construction administration services to complete the project from design throughout construction.
- 7. Construction Delivery Method: Construction Manager