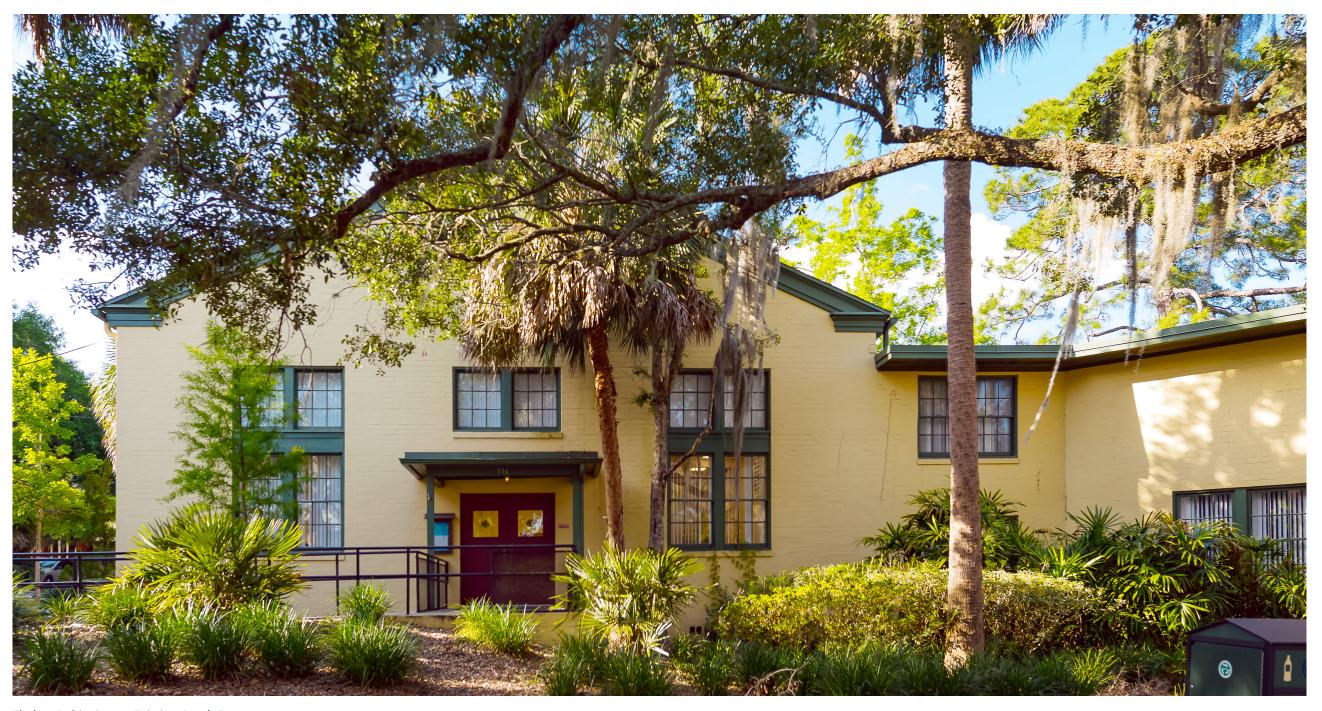

#### 1. Overview

The Thelma Boltin Center is an historic public building and an active ("City") recreation center. The building was renovated in 1999 (Attachment A: 1999 Thelma Boltin Center Renovation Set).

In an effort to create a Cultural District in Gainesville's urban core area (Attachment B: Cultural Center Vision, adapted presentation to the General Policy Committee, 01/10/10 and 08/22/19), the City hired Walker Architects to assess existing building conditions and proposed potential facility improvements (Attachment C: Thelma Boltin Center Master Plan and Feasibility Study, 2019). Based on the renovation options described in the Walker Feasibility Study, the City intends to renovate the Thelma Boltin Center into an improved public cultural amenity, per the Thelma Boltin Center Master Plan and Feasibility Study's: Minor Addition concept (See Attachment B).