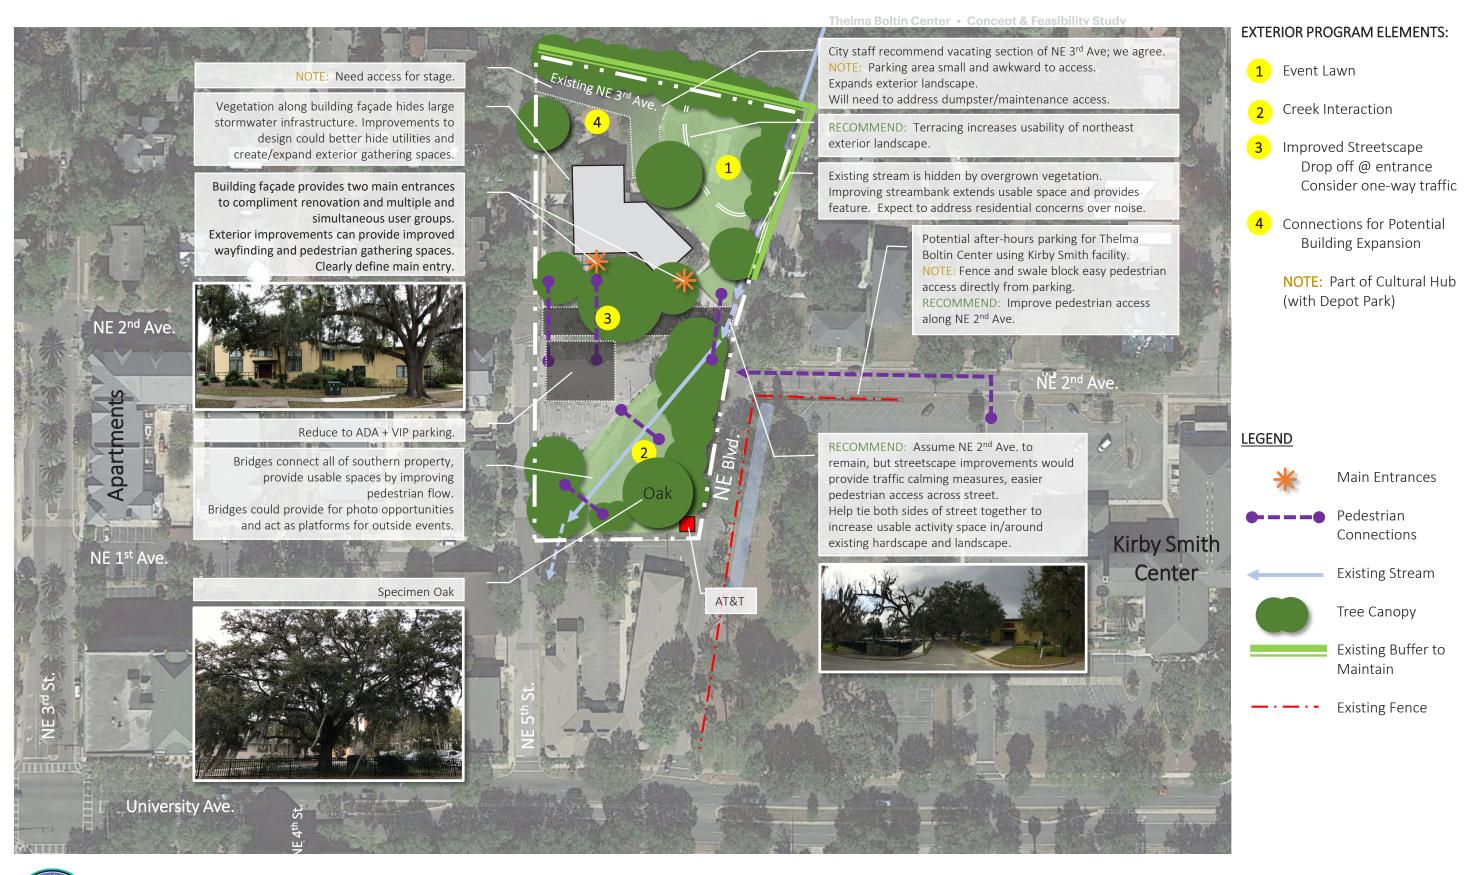

In an effort to create a Cultural District in Gainesville's urban core area (Attachment B: Cultural Center Vision, adapted presentation to the General Policy Committee, 01/10/10 and 08/22/19), the City hired Walker Architects to assess existing building conditions and proposed potential facility improvements (Attachment C: Thelma Boltin Center Master Plan and Feasibility Study, 2019). Based on the renovation options described in the Walker Feasibility Study, the City intends to renovate the Thelma Boltin Center into an improved public cultural amenity, per the Thelma Boltin Center Master Plan and Feasibility Study's: Minor Addition concept (See Attachment B).

#### 2. Renovation Scope

The proposed renovation scope includes building and site improvements.

- a. Building improvements include:
  - Upgrades and/or replacement of building mechanical and safety systems to meet current codes,
     ADA requirements, and enhance building character
  - Internal building layout modifications to create a new main entrance, lobby and front desk, 2
     multi-purpose activity rooms, restrooms, support areas, and revised access to the backyard
  - New finishes and furnishings to enhance the building character and usability as a flexible, public cultural amenity
  - A 600-1,000 SF offstage building addition to include a greenroom/office, restroom, storage, and direct access to the stage (including ADA).
- b. Site improvements include:
  - Circulation redesign to establish the new building entrance as the main facility access point
  - Backyard redesign to enhance its usability as an outdoor event space
  - Dumpster enclosure
  - ADA parking and accessible path to the building

#### 3. **Proposed Building Program**

- New main entrance, lobby, and welcome desk with visibility of lobby and main activity areas
- New access to the backyard, with clear view from the lobby and main multipurpose hall entrance
- 2 multi-purpose activity rooms (approximately 4,270 SF and 1,180 SF)
- Restrooms per code
- Storage and janitor rooms
- 1 catering kitchen
- 1 offstage greenroom/office, restroom, and storage
- ADA access to the stage and site

#### 4. Proposed Site Program

- Revised and simplified exterior building access
- Improved backyard to encourage outdoor event use and rentals
- Improved Sweetwater Creek edge between NE 3rd Ave and NE 2nd Ave
- Surface parking improvements for ADA parking and access to the building
- 5. Client's Budget: \$2,250,000, including all design, permitting, construction, furnishings, and fees
- 6. **Scope of Services:** The selected firm will be responsible for providing via in-house services, sub-consultants, or contractors, all needed topographic surveys, geo-technical and hazardous materials studies, design and engineering services, permitting, and construction administration services to complete the project from design throughout construction.
- 7. Construction Delivery Method: Construction Manager