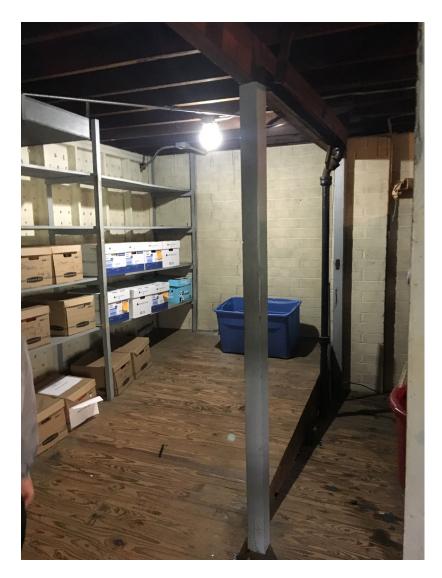

#### 1. Overview

The Thelma Boltin Center is an historic public building and an active ("City") recreation center. The building was renovated in 1999 (Attachment A: 1999 Thelma Boltin Center Renovation Set).

In an effort to create a Cultural District in Gainesville's urban core area (Attachment B: Cultural Center Vision, adapted presentation to the General Policy Committee, 01/10/10 and 08/22/19), the City hired Walker Architects to assess existing building conditions and proposed potential facility improvements (Attachment C: Thelma Boltin Center Master Plan and Feasibility Study, 2019). Based on the renovation options described in the Walker Feasibility Study, the City intends to renovate the Thelma Boltin Center into an improved public cultural amenity, per the Thelma Boltin Center Master Plan and Feasibility Study's: Minor Addition concept (See Attachment B).

#### 2. Renovation Scope

The proposed renovation scope includes building and site improvements.

- a. Building improvements include:
  - Upgrades and/or replacement of building mechanical and safety systems to meet current codes,
     ADA requirements, and enhance building character
  - Internal building layout modifications to create a new main entrance, lobby and front desk, 2
     multi-purpose activity rooms, restrooms, support areas, and revised access to the backyard
  - New finishes and furnishings to enhance the building character and usability as a flexible, public cultural amenity
  - A 600-1,000 SF offstage building addition to include a greenroom/office, restroom, storage, and direct access to the stage (including ADA).
- b. Site improvements include:
  - Circulation redesign to establish the new building entrance as the main facility access point
  - Backyard redesign to enhance its usability as an outdoor event space
  - Dumpster enclosure
  - ADA parking and accessible path to the building