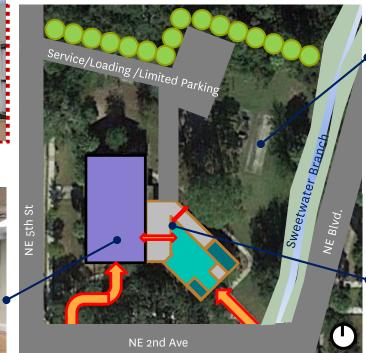

#### 2. Renovation Scope

The proposed renovation scope includes building and site improvements.

- a. Building improvements include:
  - Upgrades and/or replacement of building mechanical and safety systems to meet current codes,
     ADA requirements, and enhance building character
  - Internal building layout modifications to create a new main entrance, lobby and front desk, 2
     multi-purpose activity rooms, restrooms, support areas, and revised access to the backyard
  - New finishes and furnishings to enhance the building character and usability as a flexible, public cultural amenity
  - A 600-1,000 SF offstage building addition to include a greenroom/office, restroom, storage, and direct access to the stage (including ADA).
- b. Site improvements include:
  - Circulation redesign to establish the new building entrance as the main facility access point
  - Backyard redesign to enhance its usability as an outdoor event space
  - Dumpster enclosure
  - ADA parking and accessible path to the building

#### 3. **Proposed Building Program**

- New main entrance, lobby, and welcome desk with visibility of lobby and main activity areas
- New access to the backyard, with clear view from the lobby and main multipurpose hall entrance
- 2 multi-purpose activity rooms (approximately 4,270 SF and 1,180 SF)
- Restrooms per code
- Storage and janitor rooms
- 1 catering kitchen
- 1 offstage greenroom/office, restroom, and storage
- ADA access to the stage and site

#### 4. Proposed Site Program

- Revised and simplified exterior building access
- Improved backyard to encourage outdoor event use and rentals
- Improved Sweetwater Creek edge between NE 3rd Ave and NE 2nd Ave
- Surface parking improvements for ADA parking and access to the building
- 5. Client's Budget: \$2,250,000, including all design, permitting, construction, furnishings, and fees
- 6. **Scope of Services:** The selected firm will be responsible for providing via in-house services, sub-consultants, or contractors, all needed topographic surveys, geo-technical and hazardous materials studies, design and engineering services, permitting, and construction administration services to complete the project from design throughout construction.
- 7. Construction Delivery Method: Construction Manager