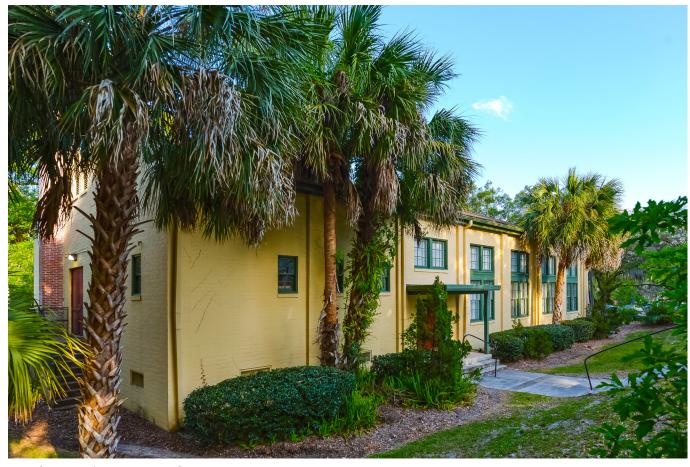

#### 1. Overview

The Thelma Boltin Center is an historic public building and an active ("City") recreation center. The building was renovated in 1999 (Attachment A: 1999 Thelma Boltin Center Renovation Set).

In an effort to create a Cultural District in Gainesville's urban core area (Attachment B: Cultural Center Vision, adapted presentation to the General Policy Committee, 01/10/10 and 08/22/19), the City hired Walker Architects to assess existing building conditions and proposed potential facility improvements (Attachment C: Thelma Boltin Center Master Plan and Feasibility Study, 2019). Based on the renovation options described in the Walker Feasibility Study, the City intends to renovate the Thelma Boltin Center into an improved public cultural amenity, per the Thelma Boltin Center Master Plan and Feasibility Study's: Minor Addition concept (See Attachment B).