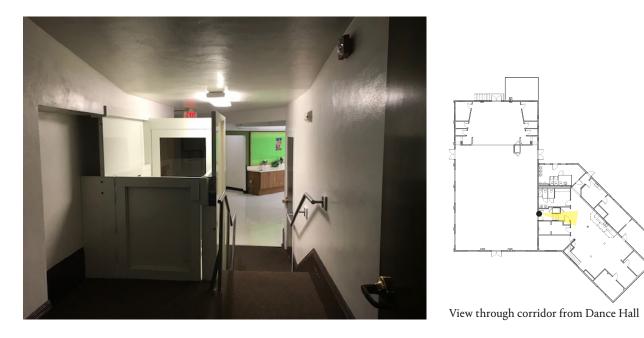

#### 2. Renovation Scope

The proposed renovation scope includes building and site improvements.

- a. Building improvements include:
  - Upgrades and/or replacement of building mechanical and safety systems to meet current codes,
     ADA requirements, and enhance building character
  - Internal building layout modifications to create a new main entrance, lobby and front desk, 2
     multi-purpose activity rooms, restrooms, support areas, and revised access to the backyard
  - New finishes and furnishings to enhance the building character and usability as a flexible, public cultural amenity
  - A 600-1,000 SF offstage building addition to include a greenroom/office, restroom, storage, and direct access to the stage (including ADA).
- b. Site improvements include:
  - Circulation redesign to establish the new building entrance as the main facility access point
  - Backyard redesign to enhance its usability as an outdoor event space
  - Dumpster enclosure
  - ADA parking and accessible path to the building

#### 3. **Proposed Building Program**

- New main entrance, lobby, and welcome desk with visibility of lobby and main activity areas
- New access to the backyard, with clear view from the lobby and main multipurpose hall entrance
- 2 multi-purpose activity rooms (approximately 4,270 SF and 1,180 SF)
- Restrooms per code
- Storage and janitor rooms
- 1 catering kitchen
- 1 offstage greenroom/office, restroom, and storage
- ADA access to the stage and site