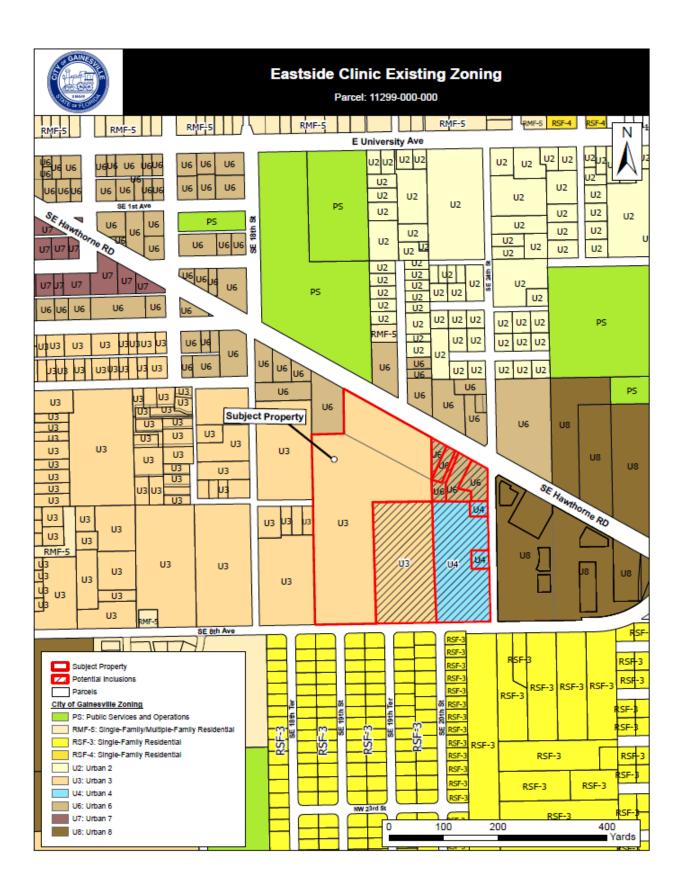

The proposed <u>land use change</u> is from **MOR** (Mixed-Use Office/Residential) to **Urban Mixed-Use**. The <u>zoning change</u> proposed is from **Urban 3** (U3) to **Urban 8** (U8), **U3** to **Public Services and Operations** (PS), **Urban 4** (U4) to **U8**, and **Urban 6** (U6) to **U8**.

The proposed land use and the proposed zoning are still consistent with the properties that are around the project site. Nothing from the "existing" maps to the "proposed" maps, is out of character or out-of-line with what it is already zoned for in surrounding parcels. But these are the changes that need to happen in order to develop the East Gainesville Urgent Care Center.

Change the zoning on the following parcels:

- The North portion of parcel 11299-000-000 extended along SE 6<sup>th</sup> Avenue, and 11338-000-000, from U3 to Urban Zone (U8).
- The South of 666 feet of Parcel 11299-000-000 from Urban Zone (U3) to Public Service (PS).
- Parcels 11339-000-000, 11339-007-000,11339-004-000, and 11339-000-000 from U4 to Urban Zone (U8).
- Parcels 11298-000-000, 11296-000-000, 11297-001-000, 11297-002-000, and 11297-000-000 from Urban Zone (U6) to Urban Zone (U8).

The proposal is to change the future land use designation of approximately 23.14 acres from Mixed Use Office Residential (MOR), to Urban Mixed Use (UMU).

Change the zoning on the following parcels:

- The North portion of parcel 11299-000-000 extended along SE 6th Avenue, and 11338-000-000, from U3 to Urban Zone (U8)
- The South of 666 feet of Parcel 11299-000-000 from Urban Zone (U3) to Public Service (PS)
- 3. Parcels 11339-000-000, 11339-007-000, 11339-000-000and 11339-004-000 from U4 to Urban Zone (U8)
- Parcels 11298-000-000, 11296-000-000, 11297-001-000, 11297-002-000, and 11297-000-000 from Urban Zone (U6) to Urban Zone (U8)