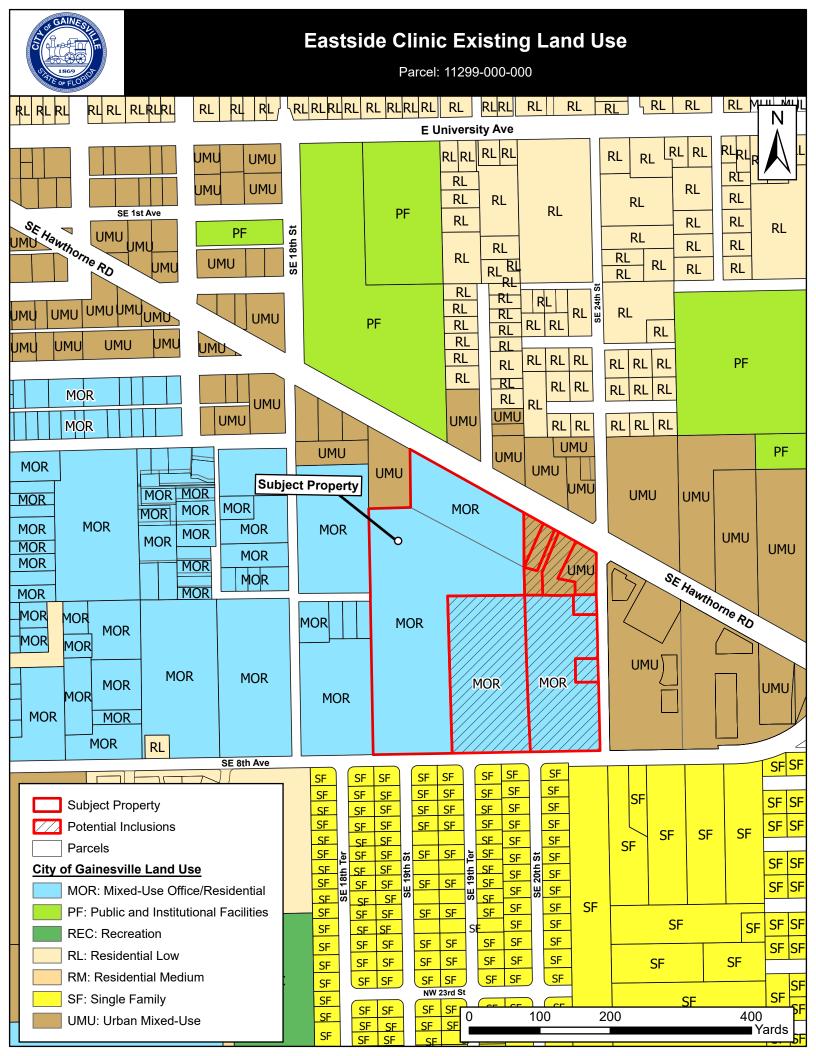

The proposed <u>land use change</u> is from **MOR** (Mixed-Use Office/Residential) to **Urban Mixed-Use**. The <u>zoning change</u> proposed is from **Urban 3** (U3) to **Urban 8** (U8), **U3** to **Public Services and Operations** (PS), **Urban 4** (U4) to **U8**, and **Urban 6** (U6) to **U8**.

The proposed land use and the proposed zoning are still consistent with the properties that are around the project site. Nothing from the "existing" maps to the "proposed" maps, is out of character or out-of-line with what it is already zoned for in surrounding parcels. But these are the changes that need to happen in order to develop the East Gainesville Urgent Care Center.