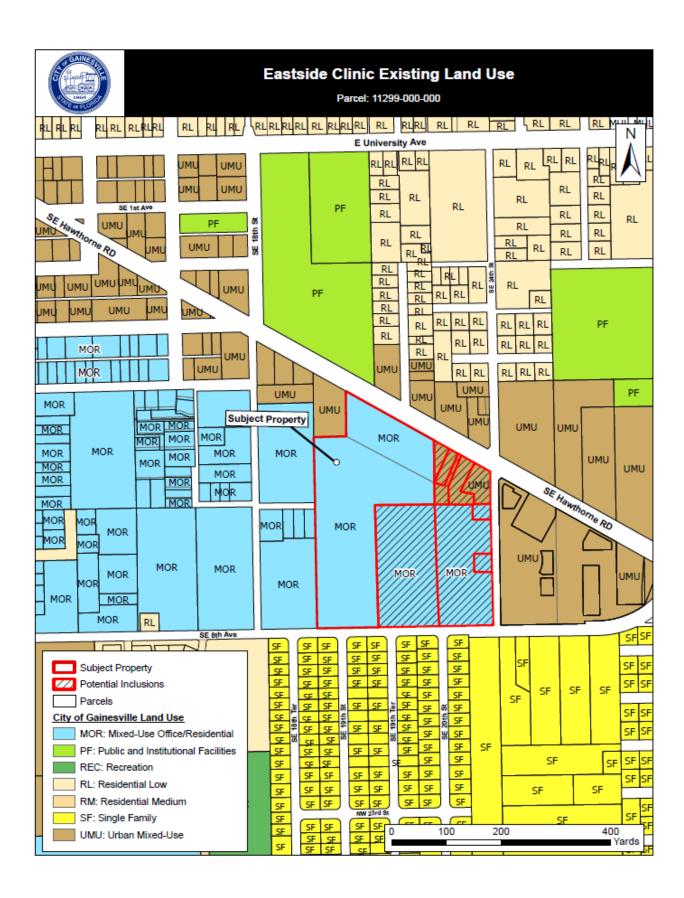

The proposed <u>land use change</u> is from **MOR** (Mixed-Use Office/Residential) to **Urban Mixed-Use**. The <u>zoning change</u> proposed is from **Urban 3** (U3) to **Urban 8** (U8), **U3** to **Public Services and Operations** (PS), **Urban 4** (U4) to **U8**, and **Urban 6** (U6) to **U8**.

The proposed land use and the proposed zoning are still consistent with the properties that are around the project site. Nothing from the "existing" maps to the "proposed" maps, is out of character or out-of-line with what it is already zoned for in surrounding parcels. But these are the changes that need to happen in order to develop the East Gainesville Urgent Care Center.

The proposal is to change the future land use designation of approximately 23.14 acres from Mixed Use Office Residential (MOR), to Urban Mixed Use (UMU). The changes are necessary for the development of an urgent care medical clinic.

Change the zoning on the following parcels:

- The North portion of parcel 11299-000-000 extended along SE 6<sup>th</sup> Avenue, and 11338-000-000, from U3 to Urban Zone (U8).
- The South of 666 feet of Parcel 11299-000-000 from Urban Zone (U3) to Public Service (PS).
- Parcels 11339-000-000, 11339-007-000,11339-004-000, and 11339-000-000 from U4 to Urban Zone (U8).
- Parcels 11298-000-000, 11296-000-000, 11297-001-000, 11297-002-000, and 11297-000-000 from Urban Zone (U6) to Urban Zone (U8).