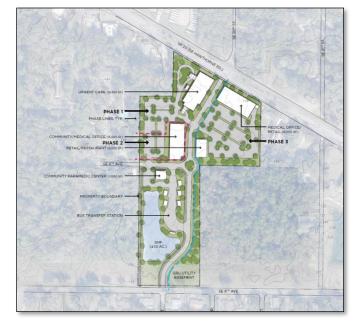

Introduction **Phimetto Lewis** talked about the project including the proposed urgent care facility with medical offices, a community paramedic center, and a RTS bus transfer station. To provide this variety of uses the land use and zoning will need to change for those categories that allow these types of uses.

**Attendee:** loved the walkability factor that is being considered in the plan. This is so important for the health and attractiveness of our neighborhood.

**Brad Politt** – (UF Health) - One parcel is geared for urgent care center, the others can be residency buildings, or some other uses. We are not sure yet if some of these parking lots have to be used for storm water retention, but there is a lot of opportunity for good landscaping and good public space. This is a schematic design for what the urgent care center would look like... 8 exam rooms, procedure rooms, digital x-ray room, community waiting room, education on things like nutrition, health planning, etc.

After permits are acquired, and after zoning and land use changes have been approved, the actual build is about ten (10) months. It will take approximately one (1) year to get through all zoning changes. The entire building will consist of approximately 10,000 square feet.

**Jesus Gomez** presented next, talking about a proposed eastside transfer station that would connect with the Rosa Parks transfer station.

**RTS** –**Jesus** Gomez - These are the conceptual plans for the creation of an Eastside Transfer Station, components will have bus bays, shelter canopies, etc., and the estimated completion is in 2024.