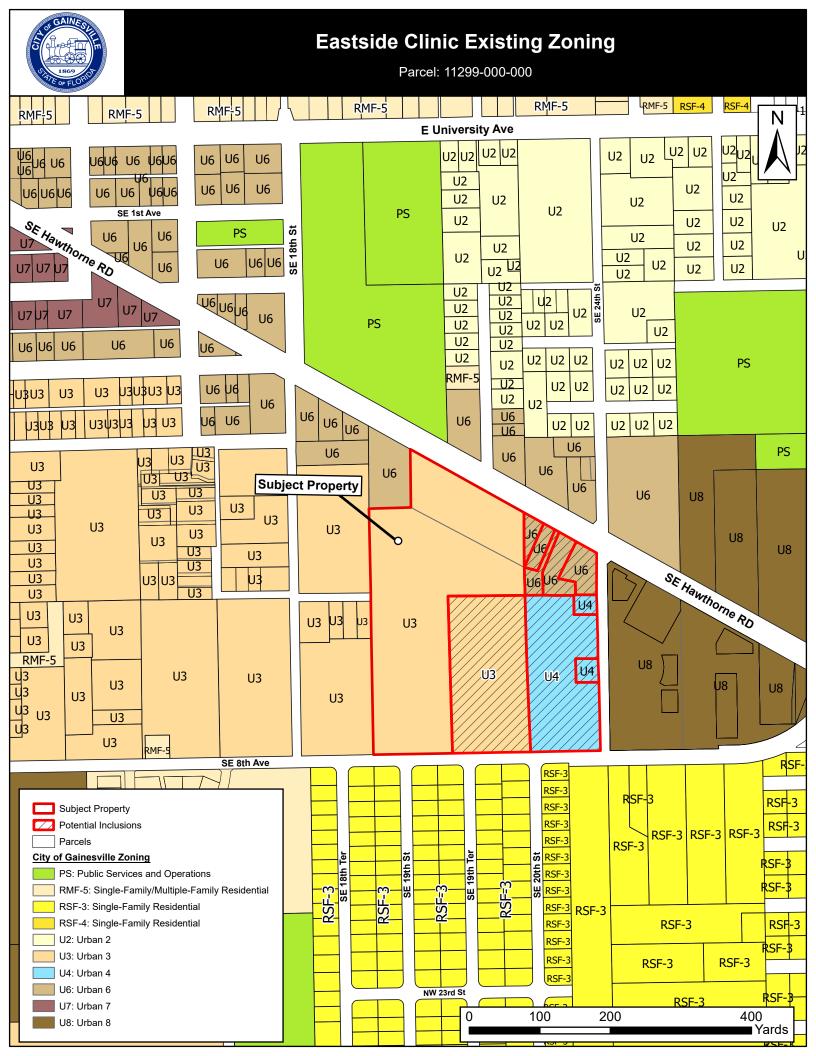

The proposed <u>land use change</u> is from **MOR** (Mixed-Use Office/Residential) to **Urban Mixed-Use**. The <u>zoning change</u> proposed is from **Urban 3** (U3) to **Urban 8** (U8), **U3** to **Public Services and Operations** (PS), **Urban 4** (U4) to **U8**, and **Urban 6** (U6) to **U8**.

The proposed land use and the proposed zoning are still consistent with the properties that are around the project site. Nothing from the "existing" maps to the "proposed" maps, is out of character or out-of-line with what it is already zoned for in surrounding parcels. But these are the changes that need to happen in order to develop the East Gainesville Urgent Care Center.

The proposal is to change the future land use designation of approximately 23.14 acres from Mixed Use Office Residential (MOR), to Urban Mixed Use (UMU). The changes are necessary for the development of an urgent care medical clinic.

Change the zoning on the following parcels:

- The North portion of parcel 11299-000-000 extended along SE 6<sup>th</sup> Avenue, and 11338-000-000, from U3 to Urban Zone (U8).
- The South of 666 feet of Parcel 11299-000-000 from Urban Zone (U3) to Public Service (PS).
- Parcels 11339-000-000, 11339-007-000,11339-004-000, and 11339-000-000 from U4 to Urban Zone (U8).
- Parcels 11298-000-000, 11296-000-000, 11297-001-000, 11297-002-000, and 11297-000-000 from Urban Zone (U6) to Urban Zone (U8).

The proposal is to change the future land use designation of approximately 23.14 acres from Mixed Use Office Residential (MOR), to Urban Mixed Use (UMU).

Change the zoning on the following parcels:

- The North portion of parcel 11299-000-000 extended along SE 6th Avenue, and 11338-000-000, from U3 to Urban Zone (U8)
- The South of 666 feet of Parcel 11299-000-000 from Urban Zone (U3) to Public Service (PS)
- 3. Parcels 11339-000-000, 11339-007-000, 11339-000-000and 11339-004-000 from U4 to Urban Zone (U8)
- Parcels 11298-000-000, 11296-000-000, 11297-001-000, 11297-002-000, and 11297-000-000 from Urban Zone (U6) to Urban Zone (U8)