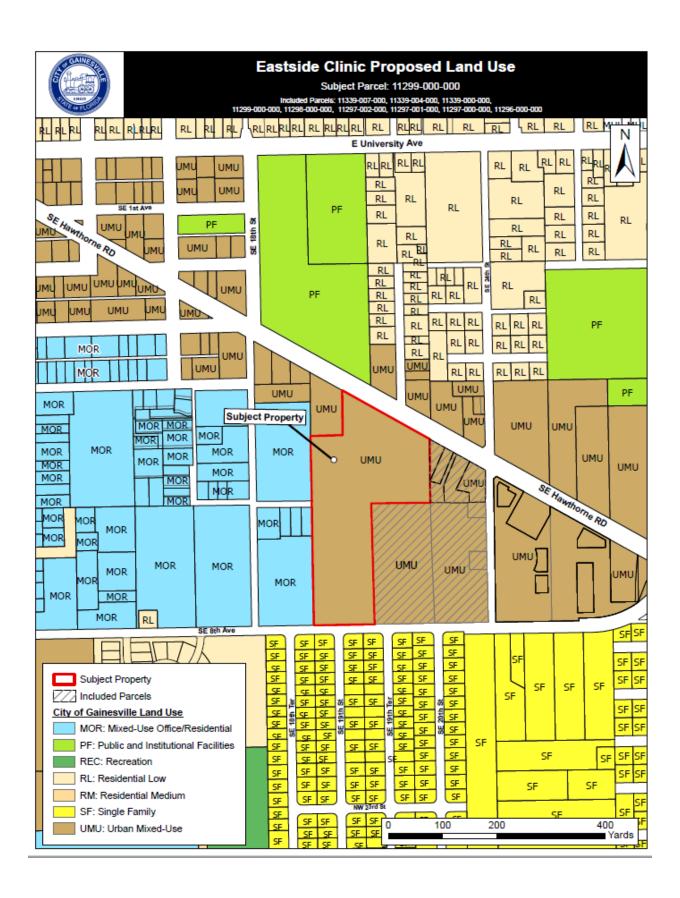

The proposed <u>land use change</u> is from **MOR** (Mixed-Use Office/Residential) to **Urban Mixed-Use**. The <u>zoning change</u> proposed is from **Urban 3** (U3) to **Urban 8** (U8), **U3** to **Public Services and Operations** (PS), **Urban 4** (U4) to **U8**, and **Urban 6** (U6) to **U8**.

The proposed land use and the proposed zoning are still consistent with the properties that are around the project site. Nothing from the "existing" maps to the "proposed" maps, is out of character or out-of-line with what it is already zoned for in surrounding parcels. But these are the changes that need to happen in order to develop the East Gainesville Urgent Care Center.

The proposal is to change the future land use designation of approximately 23.14 acres from Mixed Use Office Residential (MOR), to Urban Mixed Use (UMU). The changes are necessary for the development of an urgent care medical clinic.

Change the zoning on the following parcels:

- The North portion of parcel 11299-000-000 extended along SE 6<sup>th</sup> Avenue, and 11338-000-000, from U3 to Urban Zone (U8).
- The South of 666 feet of Parcel 11299-000-000 from Urban Zone (U3) to Public Service (PS).
- Parcels 11339-000-000, 11339-007-000,11339-004-000, and 11339-000-000 from U4 to Urban Zone (U8).
- Parcels 11298-000-000, 11296-000-000, 11297-001-000, 11297-002-000, and 11297-000-000 from Urban Zone (U6) to Urban Zone (U8).