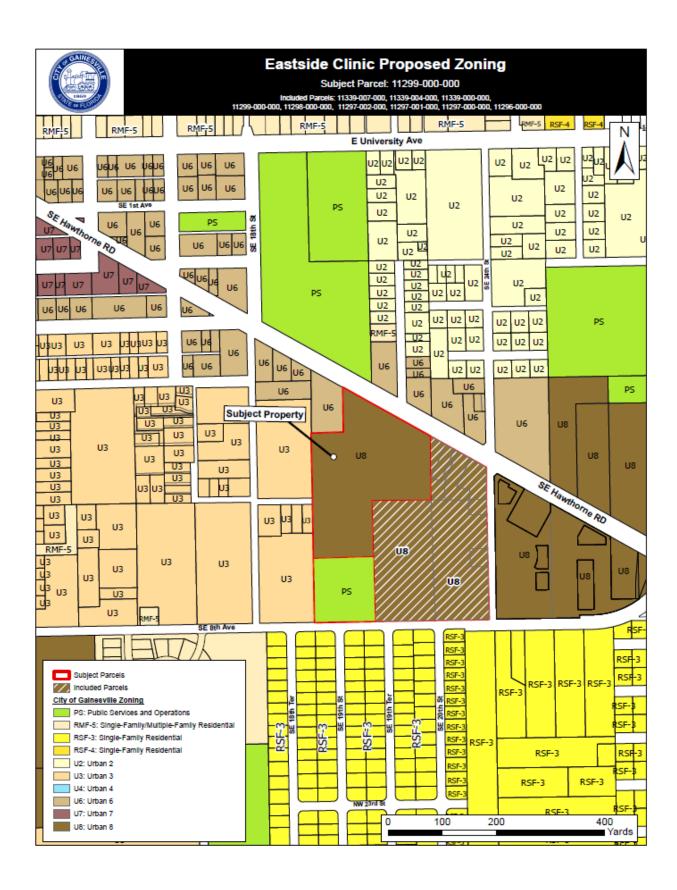

The proposed <u>land use change</u> is from **MOR** (Mixed-Use Office/Residential) to **Urban Mixed-Use**. The <u>zoning change</u> proposed is from **Urban 3** (U3) to **Urban 8** (U8), **U3** to **Public Services and Operations** (PS), **Urban 4** (U4) to **U8**, and **Urban 6** (U6) to **U8**.

The proposed land use and the proposed zoning are still consistent with the properties that are around the project site. Nothing from the "existing" maps to the "proposed" maps, is out of character or out-of-line with what it is already zoned for in surrounding parcels. But these are the changes that need to happen in order to develop the East Gainesville Urgent Care Center.

The proposal is to change the future land use designation of approximately 23.14 acres from Mixed Use Office Residential (MOR), to Urban Mixed Use (UMU). The changes are necessary for the development of an urgent care medical clinic.

Change the zoning on the following parcels:

- The North portion of parcel 11299-000-000 extended along SE 6<sup>th</sup> Avenue, and 11338-000-000, from U3 to Urban Zone (U8).
- The South of 666 feet of Parcel 11299-000-000 from Urban Zone (U3) to Public Service (PS).
- Parcels 11339-000-000, 11339-007-000,11339-004-000, and 11339-000-000 from U4 to Urban Zone (U8).
- Parcels 11298-000-000, 11296-000-000, 11297-001-000, 11297-002-000, and 11297-000-000 from Urban Zone (U6) to Urban Zone (U8).

The proposal is to change the future land use designation of approximately 23.14 acres from Mixed Use Office Residential (MOR), to Urban Mixed Use (UMU).

Change the zoning on the following parcels:

- The North portion of parcel 11299-000-000 extended along SE 6th Avenue, and 11338-000-000, from U3 to Urban Zone (U8)
- The South of 666 feet of Parcel 11299-000-000 from Urban Zone (U3) to Public Service (PS)
- 3. Parcels 11339-000-000, 11339-007-000, 11339-000-000and 11339-004-000 from U4 to Urban Zone (U8)
- Parcels 11298-000-000, 11296-000-000, 11297-001-000, 11297-002-000, and 11297-000-000 from Urban Zone (U6) to Urban Zone (U8)