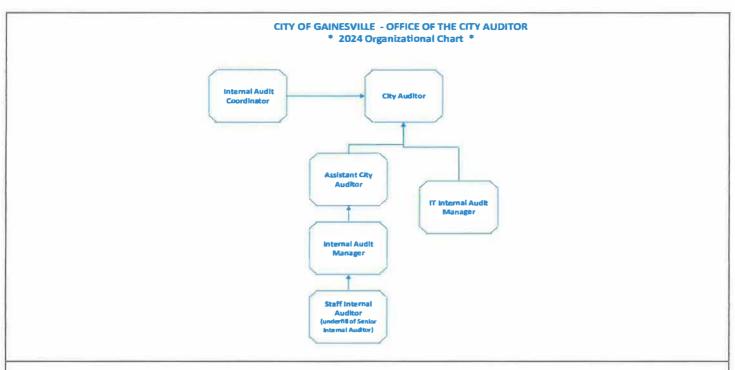

### C. REORGANIZATION OF CITY AUDITOR'S OFFICE

City government internal audit departments typically save a substantial amount by participating in the peer review process of the Association of Local Government Auditors (ALGA) instead of hiring private audit firms. On average, ALGA peer reviews cost around \$5,000 – \$7,000, which includes expenses for travel, lodging, and a nominal administrative fee. In contrast, private audit firms often charge anywhere between \$20,000 and \$30,000 for similar external peer reviews, depending on the firm's size and the complexity of the audit function. Thus, by opting for the ALGA peer review, City Auditor's Office saves approximately \$15,000 to \$23,000, receives a high standard of review, and remains in compliance with professional audit standards.