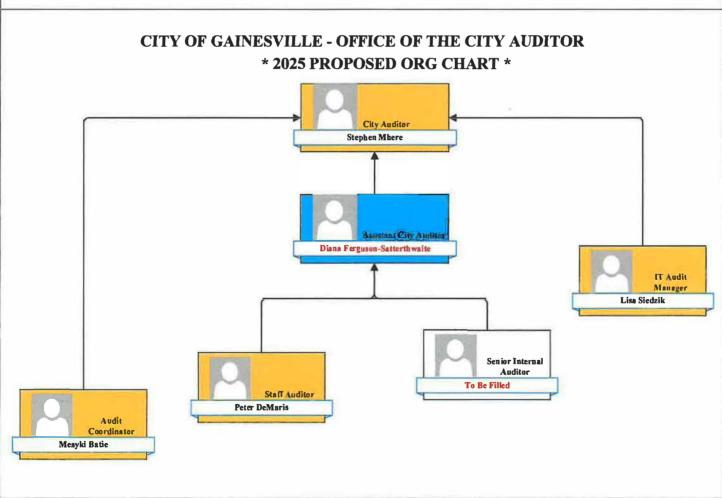

### C. REORGANIZATION OF CITY AUDITOR'S OFFICE

City government internal audit departments typically save a substantial amount by participating in the peer review process of the Association of Local Government Auditors (ALGA) instead of hiring private audit firms. On average, ALGA peer reviews cost around \$5,000 – \$7,000, which includes expenses for travel, lodging, and a nominal administrative fee. In contrast, private audit firms often charge anywhere between \$20,000 and \$30,000 for similar external peer reviews, depending on the firm's size and the complexity of the audit function. Thus, by opting for the ALGA peer review, City Auditor's Office saves approximately \$15,000 to \$23,000, receives a high standard of review, and remains in compliance with professional audit standards.